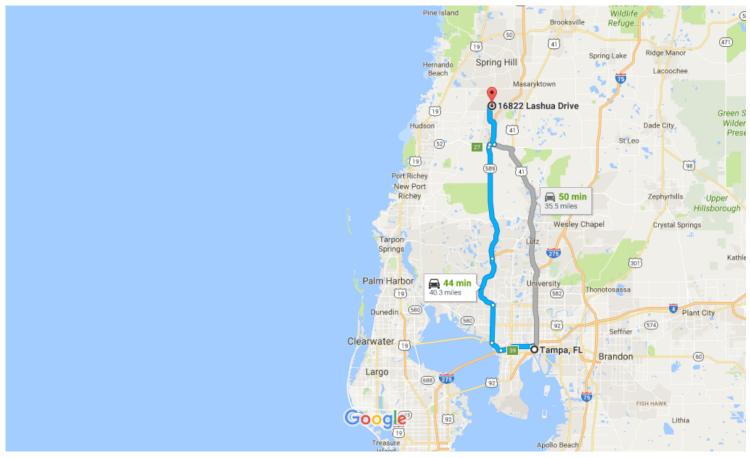

Map data ©2016 Google, INEGI 5 mi ■

## Tampa, FL

## Get on I-275 S from N Florida Ave

|             |      |                                                                                             | 0 main (0 0 ma |
|-------------|------|---------------------------------------------------------------------------------------------|----------------|
| †           | 1.   | Head west on E Zack St toward N Marion St                                                   | 3 min (0.9 m   |
| <b>→</b>    | 2.   | Turn right onto N Florida Ave                                                               | 322            |
| ካ           | 3.   | Turn left onto E Kay St                                                                     | ——— 0.5 r      |
| *           | 4.   | Use the right 2 lanes to take the ramp onto I-275 S                                         | 479            |
|             |      |                                                                                             | ——— 0.2 r      |
| ke          | FL-5 | 589 Toll N to FL-52 E in Pasco County. Take exit 27 from FL-589 Toll N                      |                |
| <b>*</b>    | 5.   | Merge onto I-275 S                                                                          | min (33.1 m    |
| *           | 6.   | Use the right 2 lanes to take exit 39 to merge onto FL-60 W toward Clearwater/Tampa Airport | 4.0            |
| 1           | 7.   | Continue onto FL-589 Toll N                                                                 | 1.6            |
| 1           | 8.   | Keep left to stay on FL-589 Toll N                                                          | 4.9            |
| -           |      | ' '                                                                                         | 7.6            |
| ľ           | 9.   | Keep left at the fork to stay on FL-589 Toll N  ▲ Toll road                                 |                |
| ·           | 10.  | Take exit 27 for FL-52 toward San Antonio/Dade City                                         | —— 14.7        |
|             |      | ▲ Toll road                                                                                 |                |
|             |      |                                                                                             | 0.3            |
| ke          | Sha  | dy Hills Rd to Lashua Dr in Shady Hills                                                     |                |
| <b>&gt;</b> | 11.  |                                                                                             | 0 min (6.3 r   |
|             |      | A Partial toll road                                                                         |                |
| 1           | 12.  | Turn left onto Shady Hills Rd                                                               | 0.6            |
|             |      |                                                                                             | 5.4            |
| •           | 13.  | Turn right onto Coastal Plain Dr                                                            |                |
|             |      | Turn left onto Lashua Dr                                                                    | 0.3            |
| 1           | 14   | Tutti icit otito Lastida Di                                                                 |                |
| 1           | 14.  | 1 Destination will be on the right                                                          |                |