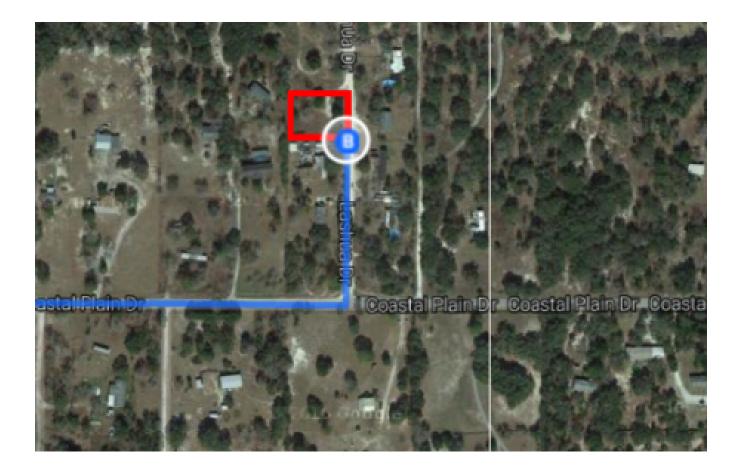

## Get on I-275 S from N Florida Ave

|             |      |                                                                                             | 0 main (0 0 ma |
|-------------|------|---------------------------------------------------------------------------------------------|----------------|
| †           | 1.   | Head west on E Zack St toward N Marion St                                                   | 3 min (0.9 m   |
| <b>→</b>    | 2.   | Turn right onto N Florida Ave                                                               | 322            |
| ካ           | 3.   | Turn left onto E Kay St                                                                     | ——— 0.5 r      |
| *           | 4.   | Use the right 2 lanes to take the ramp onto I-275 S                                         | 479            |
|             |      |                                                                                             | ——— 0.2 r      |
| ke          | FL-5 | 589 Toll N to FL-52 E in Pasco County. Take exit 27 from FL-589 Toll N                      |                |
| <b>*</b>    | 5.   | Merge onto I-275 S                                                                          | min (33.1 m    |
| *           | 6.   | Use the right 2 lanes to take exit 39 to merge onto FL-60 W toward Clearwater/Tampa Airport | 4.0            |
| 1           | 7.   | Continue onto FL-589 Toll N                                                                 | 1.6            |
| 1           | 8.   | Keep left to stay on FL-589 Toll N                                                          | 4.9            |
| -           |      | ' '                                                                                         | 7.6            |
| ľ           | 9.   | Keep left at the fork to stay on FL-589 Toll N  ▲ Toll road                                 |                |
| ·           | 10.  | Take exit 27 for FL-52 toward San Antonio/Dade City                                         | —— 14.7        |
|             |      | ▲ Toll road                                                                                 |                |
|             |      |                                                                                             | 0.3            |
| ke          | Sha  | dy Hills Rd to Lashua Dr in Shady Hills                                                     |                |
| <b>&gt;</b> | 11.  |                                                                                             | 0 min (6.3 r   |
|             |      | A Partial toll road                                                                         |                |
| 1           | 12.  | Turn left onto Shady Hills Rd                                                               | 0.6            |
|             |      |                                                                                             | 5.4            |
| •           | 13.  | Turn right onto Coastal Plain Dr                                                            |                |
|             |      | Turn left onto Lashua Dr                                                                    | 0.3            |
| 1           | 14   | Tutti icit otito Lastida Di                                                                 |                |
| 1           | 14.  | 1 Destination will be on the right                                                          |                |