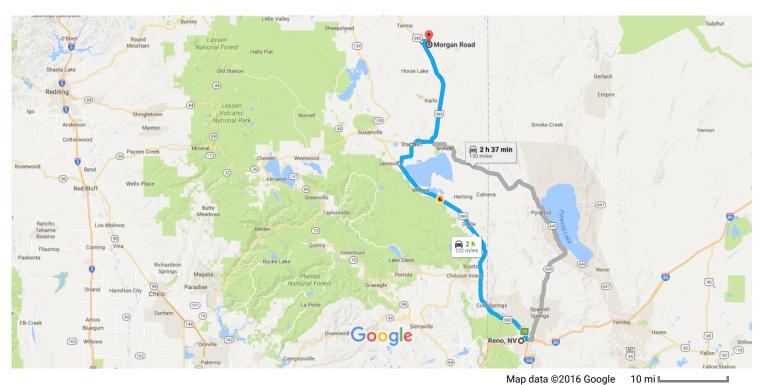

## Reno, NV

## Get on I-80 E from N Center St

|          |      |                                                                                                       | 3 min (0.6 mi)          |
|----------|------|-------------------------------------------------------------------------------------------------------|-------------------------|
| 1        | 1.   | Head north on Old U.S. 395 N/N Virginia St toward E 4th St                                            |                         |
| <b>L</b> | 2.   | Turn right at the 1st cross street onto E 4th St                                                      | 128 ft                  |
| 4        | 3.   | Turn left at the 1st cross street onto N Center St                                                    | 394 ft                  |
| *        | 4.   | Use the right 2 lanes to turn right to merge onto I-80 E                                              | 0.3 mi                  |
|          |      |                                                                                                       | ———— 0.2 mi             |
| Follo    | w US | S-395 N to Standish Buntingville Rd in Janesville                                                     |                         |
| *        | 5.   | Merge onto I-80 E                                                                                     | ——— 1 h 6 min (72.2 mi) |
| ۴        | 6.   | Use the right 2 lanes to take exit 15 to merge onto US-395 N toward Susanville  1 Entering California | 0.8 mi                  |
| Ļ        | 7.   | Turn right onto Standish Buntingville Rd                                                              | 71.4 mi<br>             |
| Ļ        | 8.   | Turn right onto US-395 N                                                                              | ———— 36 min (38.0 mi)   |
| Follo    | w M  | ail Rte Rd to Morgan Rd                                                                               |                         |
| <b>L</b> | 9.   | Turn right onto School House Rd                                                                       | ———— 5 min (3.2 mi)     |
| 1        | 10.  | Continue onto Mail Rte Rd                                                                             | 0.2 mi                  |
| Ļ        | 11.  |                                                                                                       | 1.8 mi                  |
|          |      | 1 Destination will be on the right                                                                    | 44.                     |
|          |      |                                                                                                       | 1.1 mi                  |

## Morgan Road

Ravendale, CA 96123

These directions are for planning purposes only. You may find that construction projects, traffic, weather, or other events may cause conditions to differ from the map results, and you should plan your route accordingly. You must obey all signs or notices regarding your route.