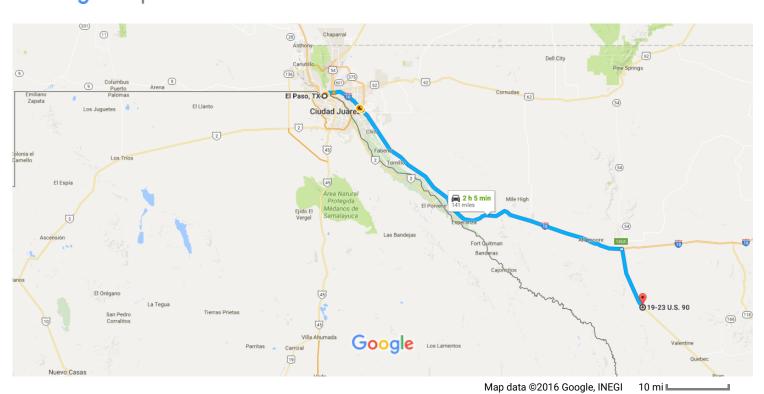

## Google Maps El Paso, TX to 19-23 U.S. 90, Valentine, TX 79854 Drive 141 miles, 2 h 5 min

## El Paso, TX

| 1  | 1. | Head southwest on E Mills Ave toward N Campbell St                                                    | 203 ft      |
|----|----|-------------------------------------------------------------------------------------------------------|-------------|
| Γ* | 2. | Turn right at the 1st cross street onto N Campbell St                                                 | 203 ft      |
| *  | 3. | Use the right 2 lanes to turn right to merge onto I-10 E                                              |             |
| r  | 4. | Take exit 140A toward US-90/TX-54/Van Horn Dr                                                         | 120 mi      |
| *  | 5. | Merge onto Frontage Rd                                                                                | 0.2 mi      |
| Ļ  | 6. | Turn right onto US-90 E/Van Horn St  1 Continue to follow US-90 E  1 Destination will be on the right | ———— 0.2 mi |
|    |    |                                                                                                       | 20.6 mi     |

## 19-23 U.S. 90

Valentine, TX 79854