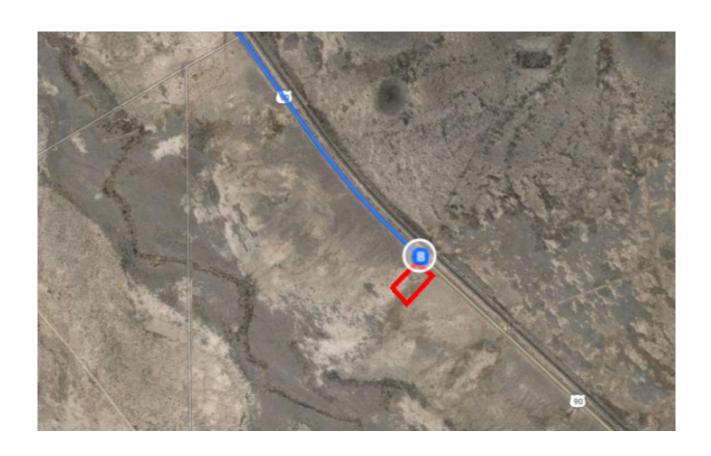

ht at the 1st cross street onto N Campbell St                                                 | 203 ft      |
| *  | 3. | Use the right 2 lanes to turn right to merge onto I-10 E                                              |             |
| r  | 4. | Take exit 140A toward US-90/TX-54/Van Horn Dr                                                         | 120 mi      |
| *  | 5. | Merge onto Frontage Rd                                                                                | 0.2 mi      |
| Ļ  | 6. | Turn right onto US-90 E/Van Horn St  1 Continue to follow US-90 E  1 Destination will be on the right | ———— 0.2 mi |
|    |    |                                                                                                       | 20.6 mi     |

## 19-23 U.S. 90

Valentine, TX 79854