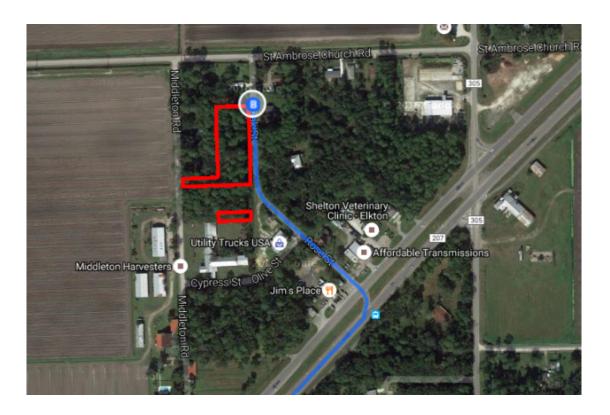

ightly right onto FL-20 E/SE Hawthorne Rd  1 Continue to follow FL-20 E        | 1.1 mi  |
| Ļ | 4. | Turn right onto US-17 S/Reid St  1 Continue to follow US-17 S                                                  | 42.8 mi |
| 4 | 5. | Use the left 2 lanes to turn left onto FL-207 N                                                                | 2.6 mi  |
| 4 | 6. | Turn left onto Rose St                                                                                         | 15.1 mi |
| 1 | 7. | Rose St turns slightly right and becomes Oak St  i Destination will be on the left                             |         |
|   |    |                                                                                                                | 387 ft  |

## 5809 Oak Street

Elkton, FL 32033