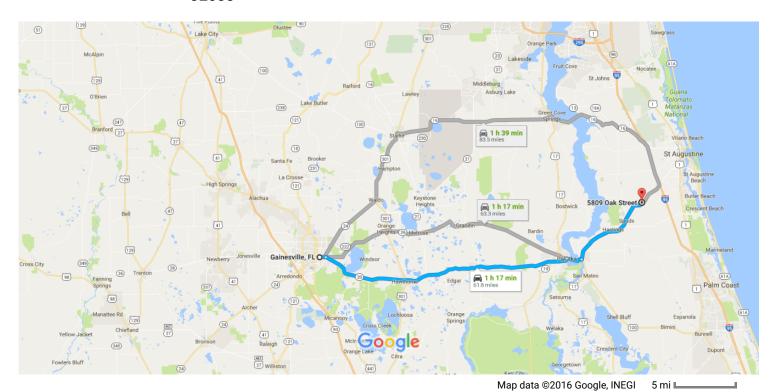

## Gainesville, FL

| 1 | 1. | Head north on S Main St toward NE State Rd 24/E University Ave                                                 | 110 (   |
|---|----|----------------------------------------------------------------------------------------------------------------|---------|
| Ļ | 2. | Turn right at the 1st cross street onto NE State Rd 24/E University Ave  i Continue to follow E University Ave | 118 ft  |
| 7 | 3. | Use the right 2 lanes to turn slightly right onto FL-20 E/SE Hawthorne Rd  1 Continue to follow FL-20 E        | 1.1 mi  |
| Ļ | 4. | Turn right onto US-17 S/Reid St  1 Continue to follow US-17 S                                                  | 42.8 mi |
| 4 | 5. | Use the left 2 lanes to turn left onto FL-207 N                                                                | 2.6 mi  |
| 4 | 6. | Turn left onto Rose St                                                                                         | 15.1 mi |
| 1 | 7. | Rose St turns slightly right and becomes Oak St  i Destination will be on the left                             |         |
|   |    |                                                                                                                | 387 ft  |

## 5809 Oak Street

Elkton, FL 32033