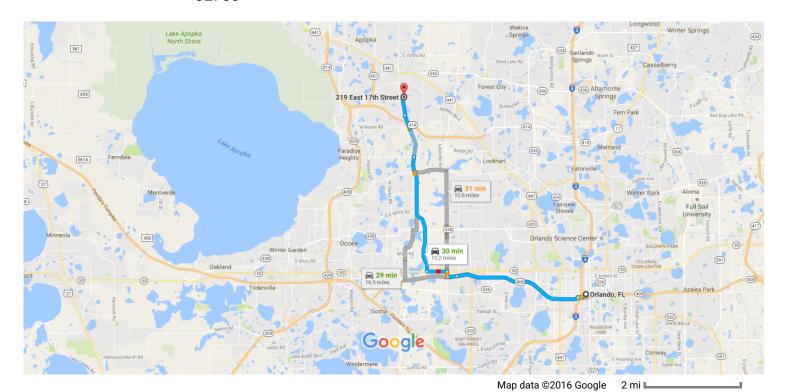

## Orlando, FL

## Take FL-408 W, Apopka-Vineland Rd and Clarcona Rd to Old Apopka Rd in Apopka

|            |      |                                                                              | OF main (140 mai) |
|------------|------|------------------------------------------------------------------------------|-------------------|
| 1          | 1.   | Head east on W South St toward S Orange Ave                                  | 25 min (14.3 mi)  |
| <b>L</b>   | 2.   | Turn right onto S Orange Ave                                                 | 108 ft            |
| <b>L</b>   | 3.   | Turn right at the 1st cross street onto W Anderson St                        | 463 ft            |
| 4          | 4.   | Use the right lane to turn left onto S Division Ave                          | 0.4 mi            |
| *          | 5.   | Turn right to merge onto FL-408 W  A Partial toll road                       | 325 ft            |
| ۲          | 6.   | Use the right lane to take exit 4 for Hiawassee Rd  A Toll road              | 5.4 mi            |
| Ļ          | 7.   | Use the right 2 lanes to turn right onto N Hiawassee Rd  A Partial toll road | 0.4 mi            |
| 4          | 8.   | Use the left 2 lanes to turn left onto FL-50 W                               | 0.2 mi            |
| Ļ          | 9.   | Turn right onto Apopka-Vineland Rd                                           | 0.9 mi            |
| <b>†</b>   | 10.  | Continue onto Clarcona Rd                                                    | 5.1 mi<br>        |
| Follo      | w Ol | d Apopka Rd to E 17th St in South Apopka                                     | 1.0111            |
| <b>L</b>   | 11.  | Turn right onto Old Apopka Rd                                                | 2 min (0.8 mi)    |
| <b>L</b> → | 12.  | Turn right onto E 17th St                                                    | 0.8 mi            |
| •          | . 4. | 1 Destination will be on the left                                            | 0                 |
|            |      |                                                                              | 315 ft            |

## 219 East 17th Street

Apopka, FL 32703

These directions are for planning purposes only. You may find that construction projects, traffic, weather, or other events may cause conditions to differ from the map results, and you should plan your route accordingly. You must obey all signs or notices regarding your route.