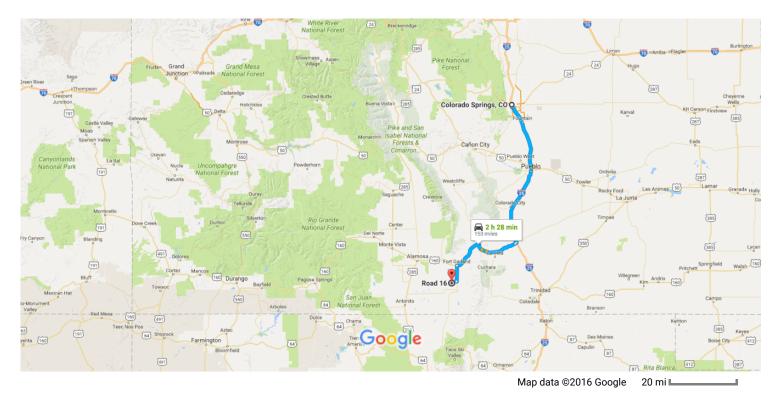

## Google Maps Colorado Springs, CO to Road 16, Sanford, CO Drive 153 miles, 2 h 28 min 81151

## Get on I-25 S

|       |       |                                                                                          | 6 min (1.7 mi)       |
|-------|-------|------------------------------------------------------------------------------------------|----------------------|
| 1     | 1.    | Head northwest on Pikes Peak Ave toward S Nevada Ave                                     |                      |
| 4     | 2.    | Turn left at the 1st cross street onto S Nevada Ave                                      | 59 ft                |
| *     | 3.    | Turn left to merge onto I-25 S                                                           | 1.3 mi               |
|       |       |                                                                                          | 0.4 mi               |
| Follo | w I-2 | 25 S to US-160 W in Huerfano County. Take exit 50 from I-25 S                            |                      |
| *     | 4.    | Merge onto I-25 S                                                                        | 1 h 15 min (89.7 mi) |
|       |       |                                                                                          | 89.6 mi              |
| r     | 5.    | Take exit 50 for U.S. 160 W                                                              |                      |
|       |       |                                                                                          | 0.2 mi               |
| Follo | w US  | S-160 W and CO-159 S to Rd 16 in Costilla County                                         |                      |
| 4     | 6     | Turn left anta LIC 1(0.W)                                                                | 1 h 5 min (61.7 mi)  |
| 4     | 6.    | Turn left onto US-160 W                                                                  | 0.9 mi               |
| 4     | 7.    | Turn left onto US-160 W/Main St                                                          | 0.9111               |
| -     | 0     | Turn right at the 2nd areas atreat anto UC 160 W/W/7th Ct                                | 0.1 mi               |
| L,    | 8.    | Turn right at the 2nd cross street onto US-160 W/W 7th St<br>Continue to follow US-160 W |                      |
|       |       | -                                                                                        | 47.0 mi              |
| 4     | 9.    | Turn left onto CO-159 S                                                                  |                      |
| L,    | 10.   | Turn right onto Co Rd X                                                                  | 9.7 mi               |
|       | 10.   |                                                                                          | 3.0 mi               |
| 4     | 11.   | Turn left at Aztec Rd                                                                    |                      |
| •     | 10    | Continue onto Dd 16                                                                      | 0.3 mi               |
| Ţ     | 12.   | Continue onto Rd 16                                                                      | 0.7 mi               |
|       |       |                                                                                          | 0.7 mi               |