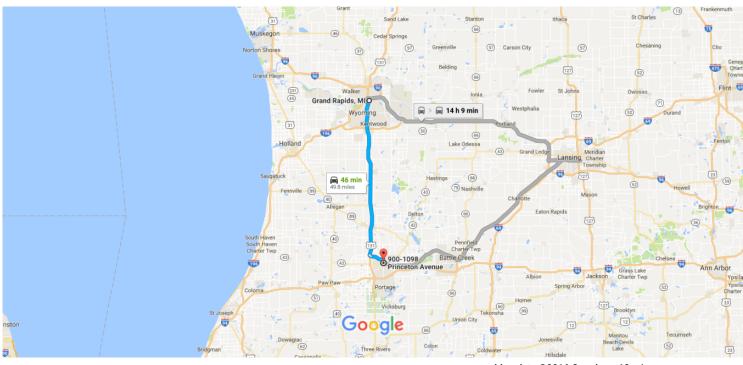

## Google Maps

Grand Rapids, MI to 900-1098 Princeton Avenue, Kalamazoo, MI 49007

Map data ©2016 Google 10 mi

## Grand Rapids, MI

## Get on US-131 S

|                      |                        |                                                                                                                                                                                                                            | 3 min (0.7 r                                    |
|----------------------|------------------------|----------------------------------------------------------------------------------------------------------------------------------------------------------------------------------------------------------------------------|-------------------------------------------------|
| 1                    | 1.                     | Head south on Division Ave N toward Fulton St E                                                                                                                                                                            |                                                 |
| ➡                    | 2.                     | Turn right onto Oakes St SW                                                                                                                                                                                                | 0.2                                             |
|                      |                        |                                                                                                                                                                                                                            | 0.2                                             |
| 7                    | 3.                     | Turn left onto US-131 Business                                                                                                                                                                                             | 170                                             |
| *                    | 4.                     | Take the ramp onto US-131 S                                                                                                                                                                                                | 479                                             |
|                      |                        |                                                                                                                                                                                                                            | 0.3                                             |
| ollov                | w 119                  | S-131 S to US-131 BUS S in Oshtemo Township. Take exit exit 41-Kalamazoo from US-131 S                                                                                                                                     |                                                 |
|                      |                        |                                                                                                                                                                                                                            |                                                 |
|                      |                        |                                                                                                                                                                                                                            | min (44.2 r                                     |
|                      | 5.                     |                                                                                                                                                                                                                            | × ·                                             |
| *                    |                        |                                                                                                                                                                                                                            | 43.7                                            |
| \$                   | 5.                     | <sup>38</sup><br>Merge onto US-131 S<br>At the interchange exit 41-Kalamazoo, Use the left 2 lanes to follow signs for Business 131 tow                                                                                    | 43.7<br>ward exit                               |
| *<br>N               | 5.<br>6.               | <sup>38</sup><br>Merge onto US-131 S<br>At the interchange exit 41-Kalamazoo, Use the left 2 lanes to follow signs for Business 131 tow                                                                                    | min (44.2 r<br>43.7<br><b>vard exit</b><br>0.5  |
| <b>*</b><br><b>N</b> | 5.<br>6.<br>w US       | 38<br>Merge onto US-131 S<br>At the interchange exit 41-Kalamazoo, Use the left 2 lanes to follow signs for Business 131 tow<br>41/Downtown/Kalamazoo                                                                      | 43.7<br>ward exit                               |
| <b>★</b><br>►        | 5.<br>6.               | Merge onto US-131 S<br>At the interchange exit 41-Kalamazoo, Use the left 2 lanes to follow signs for Business 131 tow<br>41/Downtown/Kalamazoo                                                                            | 43.7<br>vard exit<br>0.5<br>6 min (4.9 r        |
| ★<br>►<br>ollow      | 5.<br>6.<br>w US       | 38<br>Merge onto US-131 S<br>At the interchange exit 41-Kalamazoo, Use the left 2 lanes to follow signs for Business 131 tow<br>41/Downtown/Kalamazoo                                                                      | 43.7<br>vard exit<br>0.5<br>6 min (4.9 r        |
| ★<br>►<br>ollow      | 5.<br>6.<br>w US<br>7. | Merge onto US-131 S<br>At the interchange exit 41-Kalamazoo, Use the left 2 lanes to follow signs for Business 131 tov<br>41/Downtown/Kalamazoo<br>S-131 BUS S to Princeton Ave in Kalamazoo<br>Continue onto US-131 BUS S | 43.7<br>vard exit                               |
| Å<br>∿<br>ollow<br>↑ | 5.<br>6.<br>w US<br>7. | Merge onto US-131 S<br>At the interchange exit 41-Kalamazoo, Use the left 2 lanes to follow signs for Business 131 tov<br>41/Downtown/Kalamazoo<br>S-131 BUS S to Princeton Ave in Kalamazoo<br>Continue onto US-131 BUS S | 43.7<br>vard exit<br>0.5<br>6 min (4.9 r<br>4.8 |

## 900-1098 Princeton Avenue

Kalamazoo, MI 49007

These directions are for planning purposes only. You may find that construction projects, traffic, weather, or other events may cause conditions to differ from the map results, and you should plan your route accordingly. You must obey all signs or notices regarding your route.