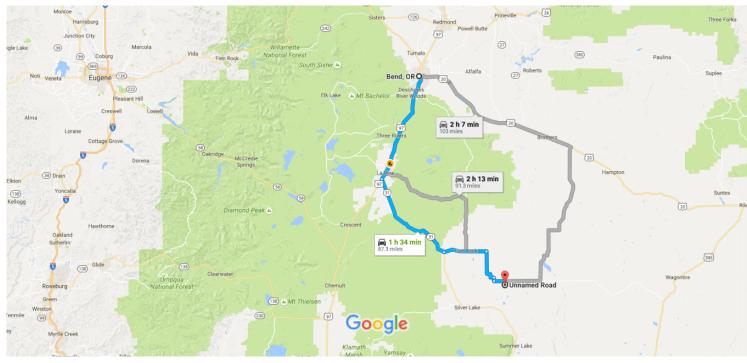

## Google Maps Bend, OR to Unnamed Road, Silver Lake, OR 97638

Map data ©2016 Google 10 mi

## Bend, OR

## Take NW Franklin Ave to US-97 S/Bend Pkwy

|          |      |                                                                | 3 min (0.6 mi)      |
|----------|------|----------------------------------------------------------------|---------------------|
| 1        | 1.   | Head southeast on NW Franklin Ave toward NW Wall St            |                     |
| ٦        | 2.   | Turn left onto NW Harriman St                                  | 0.3 mi              |
|          |      |                                                                | 0.1 mi              |
| Ļ        | 3.   | Turn right onto NW Hawthorne Ave                               | 0.2 mi              |
|          |      |                                                                | 0.2 111             |
| Cont     | inue | on US-97 S to Lake County                                      | 1 h 2 min (60.4 mi) |
| <b>L</b> | 4.   | Turn right onto US-97 S/Bend Pkwy                              | 11121111(00.1111)   |
|          |      | 1 Continue to follow US-97 S                                   | 31.2 mi             |
| ٦        | 5.   | Turn left onto OR-31 S                                         | 31.2 111            |
|          |      |                                                                | 29.2 mi             |
| Cont     | inue | on County Rd 5-10 to your destination                          |                     |
| 4        | 6    | Tume left ante Ocumento Del E 10                               | 29 min (26.3 mi)    |
| 4        | 6.   | Turn left onto County Rd 5-10                                  |                     |
| ₽        | 7.   | Turn right onto County Rd 5-10/Fort Rock Rd                    |                     |
|          |      | ① Continue to follow Fort Rock Rd                              | 9.2 mi              |
| <b>L</b> | 8.   | Turn right onto County Hwy 5-10/Fort Rock Rd                   | 2.2.111             |
| 4        | 0    | Turn left anto Christman Valley Wagantire Dd/County Llyny E 14 | 1.0 mi              |
| ٦        | 9.   | Turn left onto Christmas Valley Wagontire Rd/County Hwy 5-14   |                     |
| ₽        | 10.  | Turn right                                                     |                     |
|          |      |                                                                | 1.0 mi              |

## **Unnamed Road**

Silver Lake, OR 97638

These directions are for planning purposes only. You may find that construction projects, traffic, weather, or other events may cause conditions to differ from the map results, and you should plan your route accordingly. You must obey all signs or notices regarding your route.