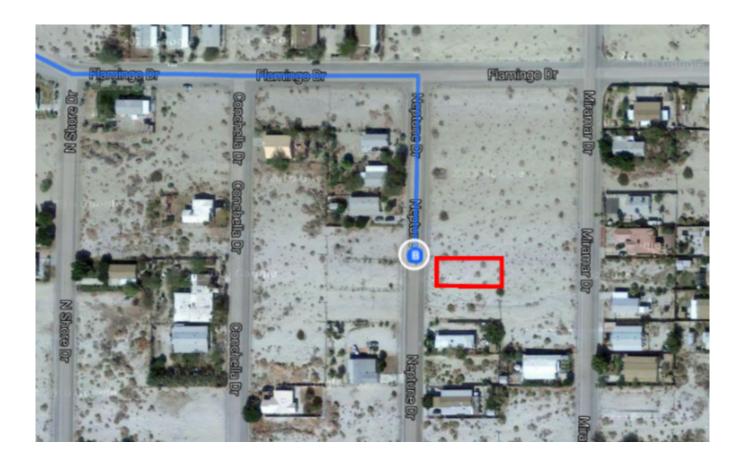

| 338              |

## **70400 Neptune Drive** Mecca, CA 92254