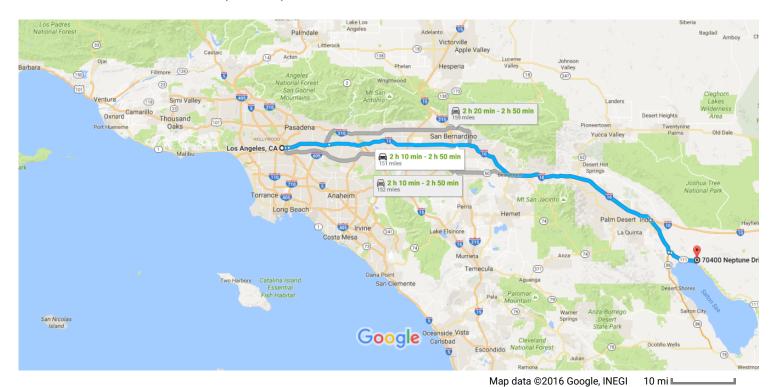

## Los Angeles, CA to 70400 Neptune Drive, Mecca, CA 92254

Drive 151 miles, 2 h 10 min - 2 h 50 min

## Get on US-101 S from N Main St

| Jet C    | )II    | 5-101 5 Holli N Maill St                                                                                                                                                                                                                                                                                                                                                                                                                                                                                                                                                                                                                                                                                                                                                                                                                                                                                                                                                                                                                                                                                                                                                                                                                                                                                                                                                                                                                                                                                                                                                                                                                                                                                                                                                                                                                                                                                                                                                                                                                                                                                                       | 0 : (0.5         |
|----------|--------|--------------------------------------------------------------------------------------------------------------------------------------------------------------------------------------------------------------------------------------------------------------------------------------------------------------------------------------------------------------------------------------------------------------------------------------------------------------------------------------------------------------------------------------------------------------------------------------------------------------------------------------------------------------------------------------------------------------------------------------------------------------------------------------------------------------------------------------------------------------------------------------------------------------------------------------------------------------------------------------------------------------------------------------------------------------------------------------------------------------------------------------------------------------------------------------------------------------------------------------------------------------------------------------------------------------------------------------------------------------------------------------------------------------------------------------------------------------------------------------------------------------------------------------------------------------------------------------------------------------------------------------------------------------------------------------------------------------------------------------------------------------------------------------------------------------------------------------------------------------------------------------------------------------------------------------------------------------------------------------------------------------------------------------------------------------------------------------------------------------------------------|------------------|
| 1        | 1.     | Head southeast on W 1st St toward S Main St                                                                                                                                                                                                                                                                                                                                                                                                                                                                                                                                                                                                                                                                                                                                                                                                                                                                                                                                                                                                                                                                                                                                                                                                                                                                                                                                                                                                                                                                                                                                                                                                                                                                                                                                                                                                                                                                                                                                                                                                                                                                                    | —— 2 min (0.5 m  |
| ר        | 2.     | Turn left at the 1st cross street onto N Main St                                                                                                                                                                                                                                                                                                                                                                                                                                                                                                                                                                                                                                                                                                                                                                                                                                                                                                                                                                                                                                                                                                                                                                                                                                                                                                                                                                                                                                                                                                                                                                                                                                                                                                                                                                                                                                                                                                                                                                                                                                                                               | 62               |
| •        | 3.     | Turn right onto Aliso St                                                                                                                                                                                                                                                                                                                                                                                                                                                                                                                                                                                                                                                                                                                                                                                                                                                                                                                                                                                                                                                                                                                                                                                                                                                                                                                                                                                                                                                                                                                                                                                                                                                                                                                                                                                                                                                                                                                                                                                                                                                                                                       | 1 8.0            |
| *        | 4.     | Use the 2nd from the left lane to merge onto US-101 S via the ramp to Interstate 10 Fwy E                                                                                                                                                                                                                                                                                                                                                                                                                                                                                                                                                                                                                                                                                                                                                                                                                                                                                                                                                                                                                                                                                                                                                                                                                                                                                                                                                                                                                                                                                                                                                                                                                                                                                                                                                                                                                                                                                                                                                                                                                                      | /Interstate 5    |
| rive     | fror   | m I-10 E to Riverside County                                                                                                                                                                                                                                                                                                                                                                                                                                                                                                                                                                                                                                                                                                                                                                                                                                                                                                                                                                                                                                                                                                                                                                                                                                                                                                                                                                                                                                                                                                                                                                                                                                                                                                                                                                                                                                                                                                                                                                                                                                                                                                   | 0.2 r            |
| 1        | 5.     | Merge onto US-101 S                                                                                                                                                                                                                                                                                                                                                                                                                                                                                                                                                                                                                                                                                                                                                                                                                                                                                                                                                                                                                                                                                                                                                                                                                                                                                                                                                                                                                                                                                                                                                                                                                                                                                                                                                                                                                                                                                                                                                                                                                                                                                                            | 2 h 5 min (140 n |
| Ý        | 6.     | Keep left at the fork to continue on San Bernardino Fwy, follow signs for San Bernardino/Ir                                                                                                                                                                                                                                                                                                                                                                                                                                                                                                                                                                                                                                                                                                                                                                                                                                                                                                                                                                                                                                                                                                                                                                                                                                                                                                                                                                                                                                                                                                                                                                                                                                                                                                                                                                                                                                                                                                                                                                                                                                    | nterstate 10 E   |
| <b>\</b> | <br>7. | Continue onto I-10 E/San Bernardino Fwy                                                                                                                                                                                                                                                                                                                                                                                                                                                                                                                                                                                                                                                                                                                                                                                                                                                                                                                                                                                                                                                                                                                                                                                                                                                                                                                                                                                                                                                                                                                                                                                                                                                                                                                                                                                                                                                                                                                                                                                                                                                                                        | 1.3              |
| 1        |        | , and the second | 13.2             |
| 1        | 8.     | Keep left to stay on I-10 E                                                                                                                                                                                                                                                                                                                                                                                                                                                                                                                                                                                                                                                                                                                                                                                                                                                                                                                                                                                                                                                                                                                                                                                                                                                                                                                                                                                                                                                                                                                                                                                                                                                                                                                                                                                                                                                                                                                                                                                                                                                                                                    | 112              |
| •        | 9.     | Keep right to continue on CA-86 S, follow signs for Brawley/El Centro/865 Expy                                                                                                                                                                                                                                                                                                                                                                                                                                                                                                                                                                                                                                                                                                                                                                                                                                                                                                                                                                                                                                                                                                                                                                                                                                                                                                                                                                                                                                                                                                                                                                                                                                                                                                                                                                                                                                                                                                                                                                                                                                                 | 12.1             |
| ke       | CA-    | 111 S to Neptune Dr                                                                                                                                                                                                                                                                                                                                                                                                                                                                                                                                                                                                                                                                                                                                                                                                                                                                                                                                                                                                                                                                                                                                                                                                                                                                                                                                                                                                                                                                                                                                                                                                                                                                                                                                                                                                                                                                                                                                                                                                                                                                                                            |                  |
| ነ        | 10.    | Slight left toward CA-195 (signs for 66th Ave E)                                                                                                                                                                                                                                                                                                                                                                                                                                                                                                                                                                                                                                                                                                                                                                                                                                                                                                                                                                                                                                                                                                                                                                                                                                                                                                                                                                                                                                                                                                                                                                                                                                                                                                                                                                                                                                                                                                                                                                                                                                                                               | — 14 min (10.8 r |
| 1        | 11.    | Turn left onto CA-195                                                                                                                                                                                                                                                                                                                                                                                                                                                                                                                                                                                                                                                                                                                                                                                                                                                                                                                                                                                                                                                                                                                                                                                                                                                                                                                                                                                                                                                                                                                                                                                                                                                                                                                                                                                                                                                                                                                                                                                                                                                                                                          | 0.2              |
| •        | 12.    | Turn right onto CA-111 S                                                                                                                                                                                                                                                                                                                                                                                                                                                                                                                                                                                                                                                                                                                                                                                                                                                                                                                                                                                                                                                                                                                                                                                                                                                                                                                                                                                                                                                                                                                                                                                                                                                                                                                                                                                                                                                                                                                                                                                                                                                                                                       | 0.8              |
| 1        | 13.    | Turn left onto Bay Dr                                                                                                                                                                                                                                                                                                                                                                                                                                                                                                                                                                                                                                                                                                                                                                                                                                                                                                                                                                                                                                                                                                                                                                                                                                                                                                                                                                                                                                                                                                                                                                                                                                                                                                                                                                                                                                                                                                                                                                                                                                                                                                          | 8.8              |
| 1        | 14.    | Turn left onto Vander Veer Rd                                                                                                                                                                                                                                                                                                                                                                                                                                                                                                                                                                                                                                                                                                                                                                                                                                                                                                                                                                                                                                                                                                                                                                                                                                                                                                                                                                                                                                                                                                                                                                                                                                                                                                                                                                                                                                                                                                                                                                                                                                                                                                  | 0.1              |
| •        | 15.    | Turn right onto Flamingo Dr                                                                                                                                                                                                                                                                                                                                                                                                                                                                                                                                                                                                                                                                                                                                                                                                                                                                                                                                                                                                                                                                                                                                                                                                                                                                                                                                                                                                                                                                                                                                                                                                                                                                                                                                                                                                                                                                                                                                                                                                                                                                                                    | 0.7              |
| •        | 16.    | Turn right onto Neptune Dr  1 Destination will be on the left                                                                                                                                                                                                                                                                                                                                                                                                                                                                                                                                                                                                                                                                                                                                                                                                                                                                                                                                                                                                                                                                                                                                                                                                                                                                                                                                                                                                                                                                                                                                                                                                                                                                                                                                                                                                                                                                                                                                                                                                                                                                  | 0.2              |
|          |        | Destination will be on the left                                                                                                                                                                                                                                                                                                                                                                                                                                                                                                                                                                                                                                                                                                                                                                                                                                                                                                                                                                                                                                                                                                                                                                                                                                                                                                                                                                                                                                                                                                                                                                                                                                                                                                                                                                                                                                                                                                                                                                                                                                                                                                | 338              |