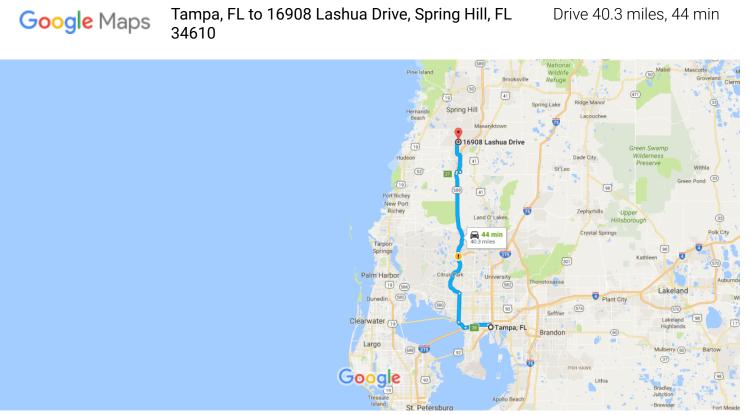

Map data ©2016 Google, INEGI 5 mi 🖿

Drive 40.3 miles, 44 min

## Tampa, FL

## Get on I-275 S from N Florida Ave

| t  | 1.   | Head west on E Zack St toward N Marion St                                                   | nin (0.9 r |
|----|------|---------------------------------------------------------------------------------------------|------------|
| •  | 2.   | Turn right onto N Florida Ave                                                               | 322        |
| 1  | 3.   | Turn left onto E Kay St                                                                     | 0.5        |
|    | 4.   | Use the right 2 lanes to take the ramp onto I-275 S                                         |            |
| •  |      |                                                                                             | - 0.2      |
| ke | FL-5 | 89 Toll N to FL-52 E in Pasco County. Take exit 27 from FL-589 Toll N                       |            |
|    | 5.   | 31 min                                                                                      | n (33.1    |
| ,  | 6.   | Use the right 2 lanes to take exit 39 to merge onto FL-60 W toward Clearwater/Tampa Airport | 4.0        |
|    | 7.   | Continue onto FL-589 Toll N                                                                 | — 1.6      |
|    | 7.   |                                                                                             | 4.9        |
|    | 8.   | Keep left to stay on FL-589 Toll N                                                          | — 7.6      |
| r  | 9.   | Keep left at the fork to stay on FL-589 Toll N<br>Toll road                                 |            |
| ,  | 10.  |                                                                                             | — 14.7     |
|    |      | A Toll road                                                                                 | — 0.3      |
| ke | Sha  | dy Hills Rd to Lashua Dr in Shady Hills                                                     |            |
| •  | 11.  |                                                                                             | nin (6.4   |
|    |      | A Partial toll road                                                                         |            |
|    | 12.  | Turn left onto Shady Hills Rd                                                               | 0.6        |
| •  | 13.  | Turn right onto Coastal Plain Dr                                                            | — 5.4      |
| •  | 14.  | Turn left onto Lashua Dr                                                                    | 0.3        |
| •  |      |                                                                                             | - 0.2      |