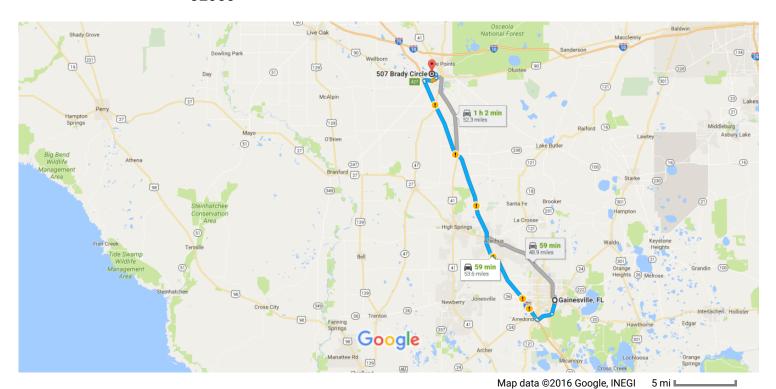

## Gainesville, FL

## Get on I-75 N from S Main St and FL-331 S/SW Williston Rd

|            |       |                                                                       | 11 min (5.3 mi)       |
|------------|-------|-----------------------------------------------------------------------|-----------------------|
| 1          | 1.    | Head south on S Main St toward SW 1 Ave/SW 1st Ave                    | 0.5                   |
| Φ          | 2.    | At the traffic circle, take the 3rd exit and stay on S Main St        | 0.5 mi                |
| <b>L</b> + | 3.    | Turn right onto FL-331 S/SW Williston Rd                              | 1.9 mi                |
| *          | 4.    | Turn right onto the Interstate 75 N ramp to FL-24 W/FL-26 W/Lake City | 2.7 mi                |
| Λ          | 4.    | Tullinglit onto the interstate 73 N famp to FL-24 W/FL-20 W/Lake City | 0.2 mi                |
| Follo      | w I-7 | 75 N to US-90 E/W US Hwy 90 in Lake City. Take exit 427 from I-75 N   | 37 min (44.8 mi)      |
| *          | 5.    | Merge onto I-75 N                                                     | 37 min (++.0 mi)      |
| ۲          | 6.    | Take exit 427 for US-90 toward Lake City/Live Oak                     | 44.5 mi<br>0.2 mi     |
| Cont       | inue  | on US-90 E/W US Hwy 90. Drive to NW Brady Cir                         |                       |
| Ļ          | 7.    | Turn right onto US-90 E/W US Hwy 90                                   | ————— 10 min (3.6 mi) |
| 41         | 8.    | Turn left onto NW Gwen Lake Ave                                       | 2.1 mi                |
|            |       |                                                                       | 0.7 mi                |
| 1          | 9.    | Turn left onto NW Labonte Ln                                          | 0.3 mi                |
| ,          | 10.   | . Continue onto NW Shelter Glen                                       |                       |
| 4          | 11.   | . Turn left onto NW Brady Cir                                         | 0.1 mi                |
|            |       | 1 Destination will be on the right                                    | _                     |
|            |       |                                                                       | 0.4 mi                |

## 507 Brady Circle

Lake City, FL 32055

These directions are for planning purposes only. You may find that construction projects, traffic, weather, or other events may cause conditions to differ from the map results, and you should plan your route accordingly. You must obey all signs or notices regarding your route.