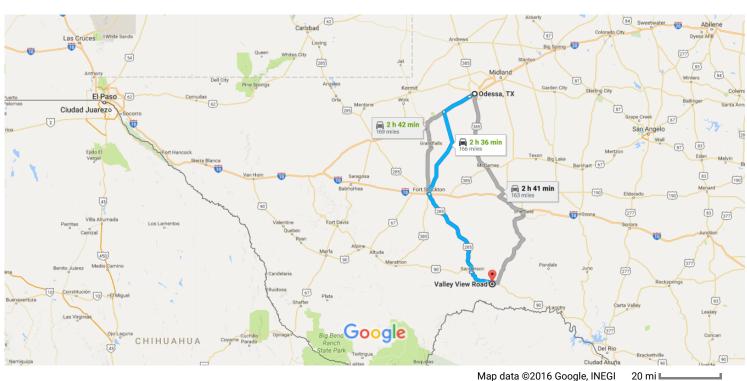

Odessa, TX to Valley View Road, Dryden, TX 78851

Google Maps

Map data ©2016 Google, INEGI

Drive 166 miles, 2 h 36 min

## Take I-20 W to Interstate 20 Frontage Rd/Interstate 20 Service Rd. Take exit 93 from I-20 W

|       |      |                                                                                         | — 23 min (23.4 mi)              |
|-------|------|-----------------------------------------------------------------------------------------|---------------------------------|
| 1     | 1.   | Head southwest on I-20BL W/W 2nd St toward N Grant Ave<br>Continue to follow I-20BL W   |                                 |
| *     | 2.   | Use the right lane to take the Interstate 20 W ramp                                     | 3.5 mi                          |
| *     | 3.   | Merge onto I-20 W                                                                       | 0.6 mi                          |
| ۲     | 4.   | Take exit 93 for Farm to Market 1053 toward Ft. Stockton                                | 19.0 mi                         |
| Ŷ     | 5.   | Keep left at the fork and merge onto Interstate 20 Frontage Rd/Interstate 20 Service Rd | 0.2 mi<br>102 ft                |
| Follo | w FN | M 1053 S to E Dickinson Blvd in Fort Stockton                                           | — 53 min (59.7 mi)              |
| *     | 6.   | Merge onto Interstate 20 Frontage Rd/Interstate 20 Service Rd                           |                                 |
| 4     | 7.   | Turn left onto FM 1053 S (signs for I-20 E/Farm to Market Rd 1053)                      | 0.2 mi                          |
| Take  | US-: | 285 S to Valley View Rd in Terrell County                                               | 59.5 mi<br>1 h 16 min (82.0 mi) |
| ٦     | 8.   | Turn left onto E Dickinson Blvd                                                         | 0.3 mi                          |
| Þ     | 9.   | Turn right onto US-285 S/N Alamo St<br>i Continue to follow US-285 S                    |                                 |
| 4     | 10.  | <ul> <li>Turn left onto US-90 E/W Oak St</li> <li>Continue to follow US-90 E</li> </ul> | ——— 63.8 mi                     |
|       |      |                                                                                         | 17.9 mi                         |
| ₽     | 11.  | Turn right onto Valley View Rd                                                          | 5 min (1.4 mi)                  |

## Valley View Road

Dryden, TX 78851

These directions are for planning purposes only. You may find that construction projects, traffic, weather, or other events may cause conditions to differ from the map results, and you should plan your route accordingly. You must obey all signs or notices regarding your route.