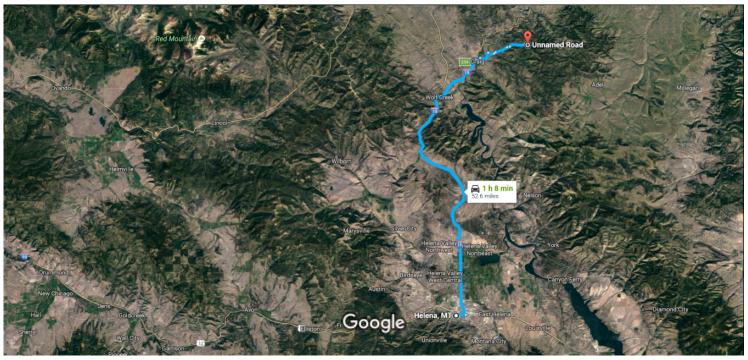

Google Maps Helena, MT to Unnamed Road, Cascade, MT 59421

Imagery ©2016 Landsat, Map data ©2016 Google 5 mi

## Helena, MT

## Get on I-15 N from I-15BL S

| <ul> <li>1. Head east on 9th Ave toward Idaho Ave</li> <li>2. Turn left at the 3rd cross street onto N Montana Ave</li> <li>3. Turn right at the 1st cross street onto I-15BL S/11th Ave</li> <li>Continue to follow I-15BL S</li> <li>4. Use the right lane to merge onto I-15 N via the ramp to Great Falls</li> </ul> | 0.2<br>364<br>1.1<br>0.2 |
|--------------------------------------------------------------------------------------------------------------------------------------------------------------------------------------------------------------------------------------------------------------------------------------------------------------------------|--------------------------|
| <ul> <li>Turn right at the 1st cross street onto I-15BL S/11th Ave</li> <li>Continue to follow I-15BL S</li> <li>Use the right lane to merge onto I-15 N via the ramp to Great Falls</li> </ul>                                                                                                                          | 1.1                      |
| <ul> <li>Continue to follow I-15BL S</li> <li>4. Use the right lane to merge onto I-15 N via the ramp to Great Falls</li> <li>ollow I-15 N to Bridge St. Take exit 234 from I-15 N</li> </ul>                                                                                                                            | 1.1                      |
| 4. Use the right lane to merge onto I-15 N via the ramp to Great Falls ollow I-15 N to Bridge St. Take exit 234 from I-15 N                                                                                                                                                                                              |                          |
| ollow I-15 N to Bridge St. Take exit 234 from I-15 N                                                                                                                                                                                                                                                                     |                          |
|                                                                                                                                                                                                                                                                                                                          | 0.2                      |
|                                                                                                                                                                                                                                                                                                                          | 37 min (42.1             |
| 5. Merge onto I-15 N                                                                                                                                                                                                                                                                                                     | 41.8                     |
| 6. Take exit 234 toward Craig                                                                                                                                                                                                                                                                                            | 41.c                     |
| <ul> <li>Turn right onto Bridge St</li> </ul>                                                                                                                                                                                                                                                                            | 27 min (8.9              |
| <ul> <li>Turn right onto Bridge St</li> </ul>                                                                                                                                                                                                                                                                            | 0.5                      |
| 8. Turn left onto Craig Frontage Rd                                                                                                                                                                                                                                                                                      | 0.3                      |
| ➤ 9. Turn right                                                                                                                                                                                                                                                                                                          |                          |
| <ul> <li>Turn right</li> </ul>                                                                                                                                                                                                                                                                                           | 1.9                      |
| 11. Continue onto Ordway Rd                                                                                                                                                                                                                                                                                              | 0.9                      |
| 11. Continue onto Ordway Rd                                                                                                                                                                                                                                                                                              | 0.3                      |
| 12. Continue onto N Fork Rd                                                                                                                                                                                                                                                                                              |                          |
| <ul> <li>Turn right to stay on N Fork Rd</li> </ul>                                                                                                                                                                                                                                                                      | 1.7                      |
| <b>1</b> 14. Turn left to stay on N Fork Rd                                                                                                                                                                                                                                                                              | 0.4                      |
| Destination will be on the left                                                                                                                                                                                                                                                                                          |                          |

These directions are for planning purposes only. You may find that construction projects, traffic, weather, or other events may cause conditions to differ from the map results, and you should plan your route accordingly. You must obey all signs or notices regarding your route.