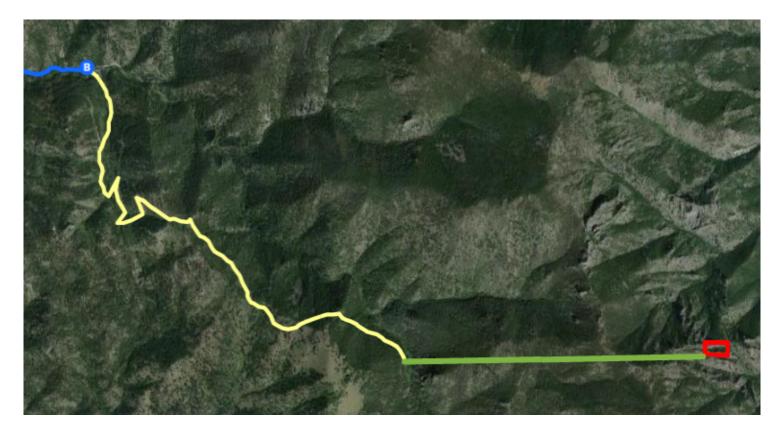

## **Continued Directions**

At the end of the Google Earth directions continue take a slight right and follow the dirt road for 2.9 miles. At this point continue nearly directly east for 1.4 miles off road. This would require ATVs or hiking to the site. GPS too coordinates recommended.