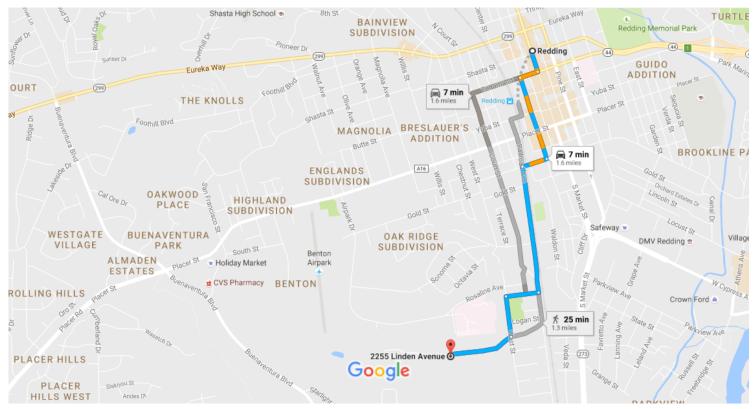

## Redding, CA

1. Head south on Market St toward Shasta St

| _ 31 | 0 (1 | 10 | f+) |
|------|------|----|-----|

0.3 mi

## Take California St and Railroad Ave to Linden Ave

| Take California St and Railroad Ave to Linden Ave |    |                                                               | 6 min (1.5 mi) |
|---------------------------------------------------|----|---------------------------------------------------------------|----------------|
| <b>L</b>                                          | 2. | Use the right 2 lanes to turn right onto CA-273 S/Tehama St   | 374 ft         |
| 4                                                 | 3. | Turn left at the 2nd cross street onto California St          |                |
| <b>L</b>                                          | 4. | Turn right onto South St                                      | 0.3 mi         |
| 4                                                 | 5. | Turn left onto Railroad Ave                                   | 0.1 mi         |
| Ļ                                                 | 6. | Turn right onto Sheridan St                                   | 0.5 mi         |
| 4                                                 | 7. | Turn left onto West St                                        | 0.1 mi         |
| Ļ                                                 | 8. | Turn right onto Linden Ave  1 Destination will be on the left | 0.2 mi         |

## 2255 Linden Avenue

Redding, CA 96001