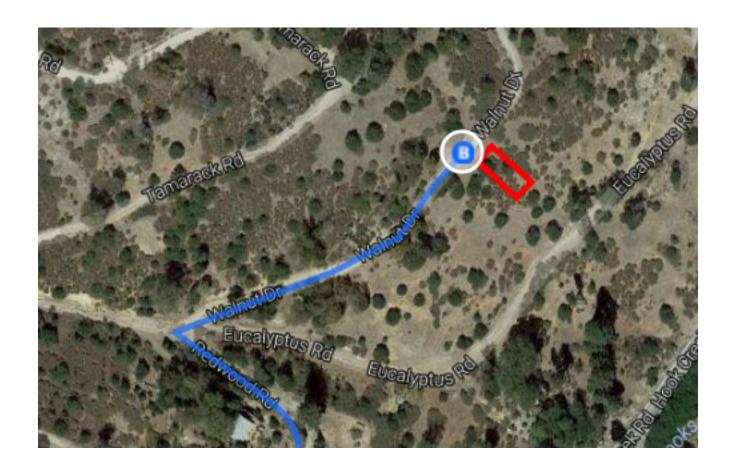

| ኻ | 17. | Slight left onto Redwood Rd                                 | 1.41111 |
|---|-----|-------------------------------------------------------------|---------|
| ₽ | 18. | Turn right to stay on Redwood Rd                            | 253 ft  |
| Ļ | 19. | Turn right onto Walnut Dr  Destination will be on the right | 0.2 mi  |
|   |     |                                                             | 469 ft  |

## 643 Walnut Drive

Cedar Glen, CA 92321

These directions are for planning purposes only. You may find that construction projects, traffic, weather, or other events may cause conditions to differ from the map results, and you should plan your route accordingly. You must obey all signs or notices regarding your route.