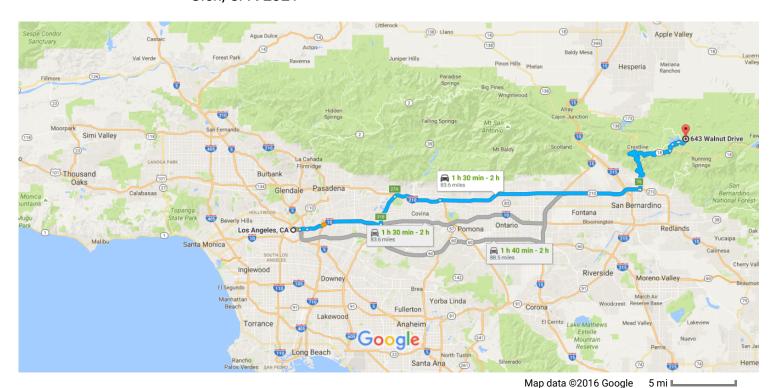

## Los Angeles, CA to 643 Walnut Drive, Cedar Drive 83.6 miles, 1 h 30 min - 2 h Glen, CA 92321

## Get on US-101 S from N Main St

| erc         | )II US | i-101 S from N Main St                                                                                        | n (0 F 100           |
|-------------|--------|---------------------------------------------------------------------------------------------------------------|----------------------|
| 1           | 1.     | Head southeast on W 1st St toward S Main St                                                                   | n (0.5 m             |
| ר           | 2.     | Turn left at the 1st cross street onto N Main St                                                              | 62                   |
| <b>&gt;</b> | 3.     | Turn right onto Aliso St                                                                                      | — 0.3 ı              |
|             |        | <u> </u>                                                                                                      | 299                  |
| *           | 4.     | Use the 2nd from the left lane to merge onto US-101 S via the ramp to Interstate 10 Fwy E/Interstate Fwy S $$ | ate 5                |
|             | I-10   | E, I-210 E/Foothill Fwy and CA-210 to CA-18/N Waterman Ave in San Bernardino. Take exit 76 fro                | — 0.2<br><b>m CA</b> |
| 0           |        | 55 min                                                                                                        | (59.7 n              |
| 1           | 5.     | Merge onto US-101 S                                                                                           | 0.7                  |
| Ý           | 6.     | Keep left at the fork to continue on San Bernardino Fwy, follow signs for San Bernardino/Interstat            |                      |
| 1           | 7.     | Continue onto I-10 E/San Bernardino Fwy                                                                       | — 1.3                |
| -           | 8.     | Take exit 31B to merge onto I-605 N                                                                           | 12.1                 |
| <u>-</u>    | 9.     | Use the right 2 lanes to take exit 27A to merge onto I-210 E/Foothill Fwy toward Foothill Fwy/San Bernardino  | — 5.3                |
| 1           | 10.    | Continue onto CA-210/Foothill Fwy                                                                             | — 7.8                |
| •           | 11     | Take exit 76 for CA-18/Waterman Ave                                                                           | 32.3                 |
|             |        |                                                                                                               | — 0.2                |
| llo         | w CA   | A-18 and CA-173 W to Walnut Dr in Lake Arrowhead                                                              |                      |
| 1           | 12.    | Use any lane to turn left onto CA-18/N Waterman Ave  1 Continue to follow CA-18                               | (23.4 r              |
| 1           | 13.    | Turn left onto CA-173 W                                                                                       | 18.2                 |
| •           | 14.    | Turn right to stay on CA-173 W                                                                                | — 1.6                |
|             | 1 5    | Turn right anta Haak Crook Pd                                                                                 | — 1.7                |
| -           | 15.    | Turn right onto Hook Creek Rd                                                                                 | — 0.3                |
|             | 16.    | Turn left to stay on Hook Creek Rd                                                                            |                      |

| ኻ | 17. | Slight left onto Redwood Rd                                 | 1.41111 |
|---|-----|-------------------------------------------------------------|---------|
| ₽ | 18. | Turn right to stay on Redwood Rd                            | 253 ft  |
| Ļ | 19. | Turn right onto Walnut Dr  Destination will be on the right | 0.2 mi  |
|   |     |                                                             | 469 ft  |