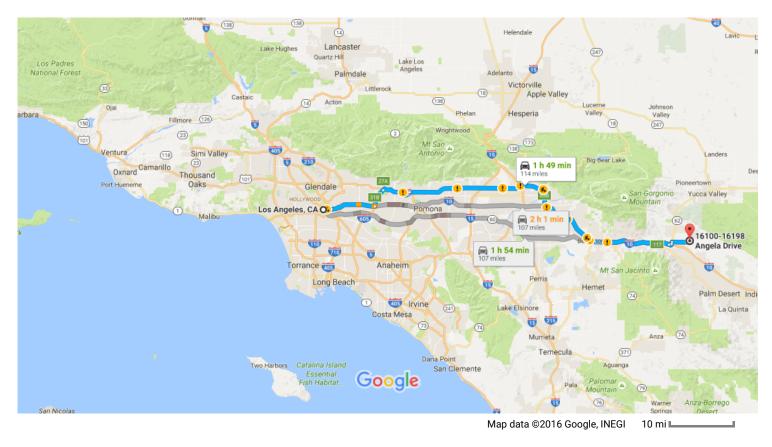

### Los Angeles, CA to 16100-16198 Angela Drive, Desert Hot Springs, CA 92240

### Drive 114 miles, 1 h 49 min

## Los Angeles, CA

#### Get on US-101 S from N Main St

| t  | 1.   | Head southeast on W 1st St toward S Main St                                                                  | ו (0.5 r                   |
|----|------|--------------------------------------------------------------------------------------------------------------|----------------------------|
| ר  | 2.   | Turn left at the 1st cross street onto N Main St                                                             | 62                         |
| •  | 3.   | Turn right onto Aliso St                                                                                     | - 0.3                      |
|    | 4.   | Use the 2nd from the left lane to merge onto US-101 S via the ramp to Interstate 10 Fwy E/Intersta<br>Fwy S  | — 29 <sup>.</sup><br>ate 5 |
| ve | fron | n I-10 E, CA-210 and I-10 E to Riverside County. Take exit 117 from I-10 E                                   | - 0.2                      |
|    | 5.   | Merge onto US-101 S                                                                                          | (108                       |
|    | 6.   | Keep left at the fork to continue on San Bernardino Fwy, follow signs for San Bernardino/Interstate          | — 0.7<br>e 10              |
|    | 7.   | Continue onto I-10 E/San Bernardino Fwy                                                                      | - 1.3                      |
| ,  | 8.   | Take exit 31B to merge onto I-605 N                                                                          | 12.1                       |
| ,  | 9.   | Use the right 2 lanes to take exit 27A to merge onto I-210 E/Foothill Fwy toward Foothill Fwy/San Bernardino | - 5.3                      |
|    | 10.  | Continue onto CA-210/Foothill Fwy                                                                            | - 7.8                      |
|    | 11.  | Use the left 2 lanes to take exit 85B for Interstate 10 E toward Indio                                       | 41.0                       |
| ì  | 12.  | Merge onto I-10 E                                                                                            | - 0.9                      |
|    | 13.  | Take exit 117 for CA-62 toward 29 Palms/Yucca Valley                                                         | 38.0                       |
|    |      |                                                                                                              | - 0.9                      |

| 1  | 14. | Continue onto CA-62 E/29 Palms Hwy | 05.      |
|----|-----|------------------------------------|----------|
| L, | 15. | Turn right onto Dillon Rd          | 0.5 mi   |
| 4  | 16. | Turn left onto Carol Dr            | 4.9 mi   |
|    |     |                                    | - 305 ft |

**17**. Turn left at the 1st cross street onto Sycamore Rd

Turn right onto Angela DrDestination will be on the right

0.3 mi

### 16100-16198 Angela Drive

Desert Hot Springs, CA 92240