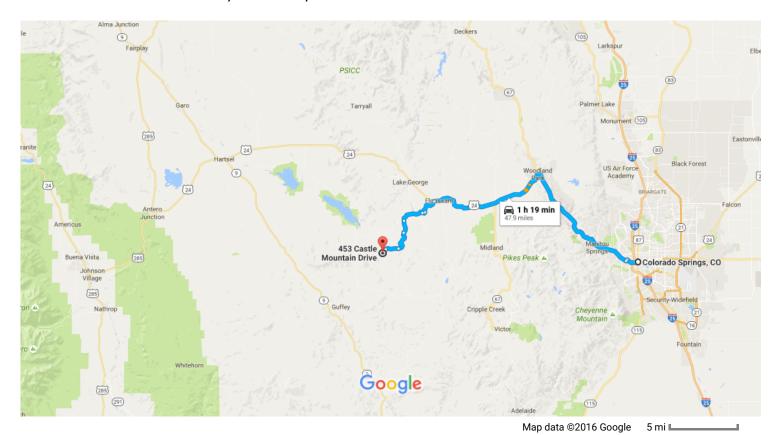

## Colorado Springs, CO

| 1     | 1.          | Head northwest on Pikes Peak Ave toward S Nevada Ave                    | 3 s (59 ft)                          |
|-------|-------------|-------------------------------------------------------------------------|--------------------------------------|
| Follo | w U         | S-24 W/W Hwy 24 to County Rd 46 in Teller County                        | 3 8 (39 11)                          |
| 4     | 2.          | Turn left at the 1st cross street onto S Nevada Ave                     | 48 min (34.8 mi)                     |
| Ļ     | 3.          | Turn right onto E Colorado Ave                                          | 0.1 mi                               |
| 4     | 4.          | Turn left onto 14th St                                                  | ——— 1.5 mi                           |
| *     | 5.          | Merge onto US-24 W/W Hwy 24                                             | ———— 0.2 mi<br>——— 33.0 mi           |
|       | inue<br>Cou |                                                                         | <b>ain Dr in</b><br>30 min (13.2 mi) |
| 4     | 6.          | Turn left onto County Rd 46                                             | 2.4 mi                               |
| Ļ     | 7.          | Turn right to stay on County Rd 46                                      |                                      |
| 1     | 8.          | Continue onto Co Rd 98                                                  | 0.4 mi                               |
| 4     | 9.          | Turn left onto Slater Creek Rd                                          | 3.2 mi                               |
| 1     | 10.         | . Continue onto Saddle Ln                                               | ———— 1.6 mi                          |
| ~     | 11.         | . Slight right onto Co Rd 100                                           | ———— 2.9 mi                          |
| 4     | 12.         | . Turn left onto Summit Dr                                              | ———— 1.7 mi                          |
| Γ*    | 13.         | . Turn right onto Aspen Way Dr                                          | 0.1 mi                               |
| 4     | 14.         | . Turn left onto Meadow Ln                                              | 0.5 mi                               |
| 4     | 15.         | . Turn left onto Castle Mountain Dr  i Destination will be on the right | ——— 0.3 mi                           |
|       |             |                                                                         | 0.1 mi                               |

## 453 Castle Mountain Drive

These directions are for planning purposes only. You may find that construction projects, traffic, weather, or other events may cause conditions to differ from the map results, and you should plan your route accordingly. You must obey all signs or notices regarding your route.