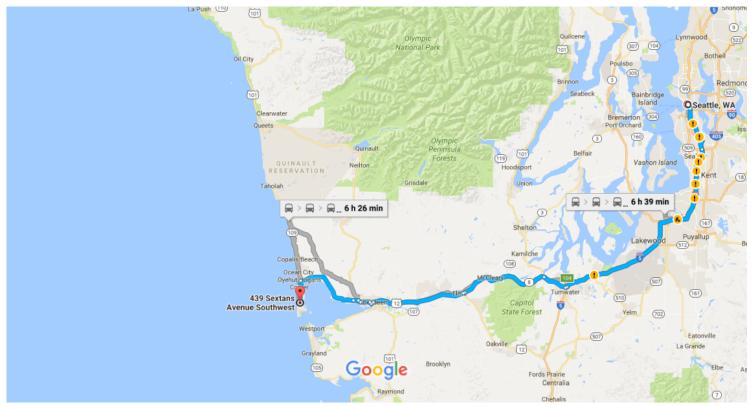

## Seattle, WA

## Take I-5 S to WA-8 W in Thurston County

|          |      | •                                                                                                                                       | 4   7   1   1   1             |
|----------|------|-----------------------------------------------------------------------------------------------------------------------------------------|-------------------------------|
| †        | 1.   | Head southwest on Madison St toward 4th Ave                                                                                             | 1 h 7 min (67.1 m             |
| <b>→</b> | 2.   | Turn right at the 1st cross street onto 4th Ave                                                                                         | 197 ·                         |
| <b>→</b> | 3.   | Turn right at the 1st cross street onto Spring St                                                                                       | 305                           |
| <b>*</b> | 4.   | Turn right onto the ramp to Portland                                                                                                    | 0.1 r                         |
| 'n       | 5.   | Use the left 2 lanes to keep left at the fork and follow signs for Airport Way                                                          | 1.0 r                         |
| •        |      |                                                                                                                                         | 459                           |
| ካ        | 6.   | Keep left, follow signs for Sea-Tac Airport/Interstate 5 S and merge onto I-5 S                                                         | ———— 10.0 r                   |
| <b>→</b> | 7.   | Keep right to stay on I-5 S                                                                                                             |                               |
| ~        | 8.   | Use the right 2 lanes to take exit 104 for US-101 N                                                                                     | ———— 49.9 r                   |
| t        | 9.   | Continue onto US-101 N                                                                                                                  | 0.4 r                         |
| •        |      |                                                                                                                                         | 5.5 r                         |
| ר        | 10.  | Keep left to continue on WA-8 W, follow signs for Montesano/Aberdeen                                                                    |                               |
|          |      |                                                                                                                                         | – 19 min (20.6 m              |
| ollo     | w US | S-12 W to E Wishkah St in Aberdeen                                                                                                      | – 23 min (21.2 m              |
| ካ        | 11.  | Keep left to stay on WA-8 W, follow signs for State Route8                                                                              |                               |
| t        | 12.  | Continue onto US-12 W                                                                                                                   | 0.4 r                         |
|          |      |                                                                                                                                         | 20.8 r                        |
| ake      | Sum  | nner Ave, WA-109 N, SR 115 and Point Brown Ave NW to Sextans Ave SW in Ocean Shores                                                     |                               |
|          |      |                                                                                                                                         |                               |
| <b>†</b> | 13.  | Continue onto E Wishkah St                                                                                                              | – 41 min (25.6 m              |
| †<br>+   |      |                                                                                                                                         |                               |
| †<br>+   |      | Use the right 2 lanes to turn right onto S Alder St                                                                                     | 0.6 r                         |
| <b>→</b> |      | Use the right 2 lanes to turn right onto S Alder St                                                                                     | 0.6 r                         |
| †<br>†   | 14.  | Use the right 2 lanes to turn right onto S Alder St  S Alder St turns slightly left and becomes Sumner Ave                              | — 0.6 r<br>— 0.5 r<br>— 2.1 r |
| <b>+</b> | 14.  | Use the right 2 lanes to turn right onto S Alder St  S Alder St turns slightly left and becomes Sumner Ave  Continue onto Riverside Ave | - 41 min (25.6 m<br>          |

| 4        | 18. | Turn left onto Emerson Ave                                                   | U. I III                               |
|----------|-----|------------------------------------------------------------------------------|----------------------------------------|
| 1        | 19. | Continue straight onto WA-109 N/W Emerson Ave  1 Continue to follow WA-109 N | —————————————————————————————————————— |
| 4        | 20. | Turn left onto SR 115                                                        | —————————————————————————————————————— |
| 4        | 21. | Turn left onto Point Brown Ave NW                                            | 2.3 mi                                 |
| Q        | 22. | At the traffic circle, take the 2nd exit and stay on Point Brown Ave NW      | 0.7 mi                                 |
| ₽        | 23. | Turn right onto Taurus Blvd SW                                               | 2.5 mi                                 |
| ₽        | 24. | Turn right onto Centaurus Ave SW                                             | 0.1 mi                                 |
| <b>L</b> | 25. | Turn right onto Sextans Ave SW  Destination will be on the left              | 276 ft                                 |
|          |     | Destination will be off the left                                             | 0.1 m                                  |

## 439 Sextans Avenue Southwest

Ocean Shores, WA 98569