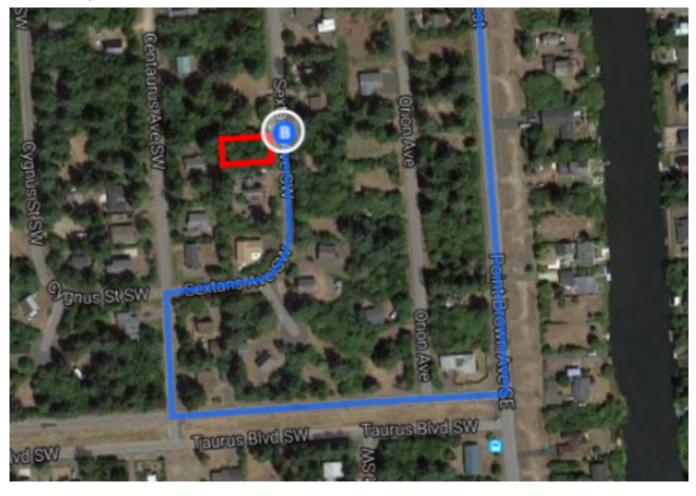

| 4        | 18. | Turn left onto Emerson Ave                                                   | U. I III                               |
|----------|-----|------------------------------------------------------------------------------|----------------------------------------|
| 1        | 19. | Continue straight onto WA-109 N/W Emerson Ave  1 Continue to follow WA-109 N | —————————————————————————————————————— |
| 4        | 20. | Turn left onto SR 115                                                        | —————————————————————————————————————— |
| 4        | 21. | Turn left onto Point Brown Ave NW                                            | 2.3 mi                                 |
| Q        | 22. | At the traffic circle, take the 2nd exit and stay on Point Brown Ave NW      | 0.7 mi                                 |
| ₽        | 23. | Turn right onto Taurus Blvd SW                                               | 2.5 mi                                 |
| ₽        | 24. | Turn right onto Centaurus Ave SW                                             | 0.1 mi                                 |
| <b>L</b> | 25. | Turn right onto Sextans Ave SW  Destination will be on the left              | 276 ft                                 |
|          |     | Destination will be off the left                                             | 0.1 m                                  |

## 439 Sextans Avenue Southwest

Ocean Shores, WA 98569