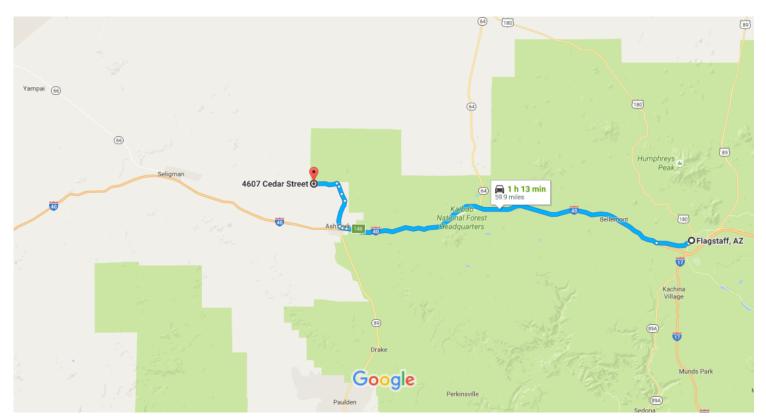

Flagstaff, AZ to 4607 Cedar Street, Williams, AZ Drive 59.9 miles, 1 h 13 min 86046

Map data ©2016 Google 5 mi ■

## Continue to I-40 W

| _   |        |                                                                                                              | — 9 min (5.1   |
|-----|--------|--------------------------------------------------------------------------------------------------------------|----------------|
| Î   | 1.     | Head west on Historic Rte 66 toward N Humphreys St                                                           | 0.6            |
| •   | 2.     | Turn right onto I-40BL W/Historic Rte 66 (signs for Los Angeles/Interstate 40 W/Interstate Business/US-66 W) | 40             |
| llc | ow I-4 | 10 W to I-40BL W/Lewis Ave in Yavapai County. Take exit 146 from I-40 W                                      | 4.4            |
| •   | 3.     | Merge onto I-40 W                                                                                            | - 37 min (45.0 |
| •   | 4.     | Take exit 146 for I-40 BUS/AZ-89 S toward Ash Fork/Prescott                                                  | 44             |
| ke  | Dou    | ble A Ranch Rd to Cedar St in Coconino County                                                                | — 28 min (9.9  |
| •   | 5.     | Turn right onto I-40BL W/Lewis Ave                                                                           | ·              |
| •   | 6.     | Turn right onto 1st St                                                                                       | 0<br>3:        |
| •   | 7.     | Turn right to stay on 1st St                                                                                 |                |
| 1   | 8.     | Continue onto Double A Ranch Rd                                                                              | 1 <u>9</u>     |
| 1   | 9.     | Continue onto Double A Ranch Rd                                                                              | 3.6            |
| 1   | 10.    | Continue onto Double A Ranch Rd                                                                              | 1.0            |
| 1   | 11.    | Continue straight onto Fire Rd 142/Sevens Ranch Rd                                                           | 1.             |
| 1   | 12.    | Turn left onto Cedar St  1 Destination will be on the right                                                  | 0.             |
|     |        |                                                                                                              | 3.             |

## 4607 Cedar Street

Williams, AZ 86046

These directions are for planning purposes only. You may find that construction projects, traffic, weather, or other events may cause conditions to differ from the map results, and you should plan your route accordingly. You must obey all signs or notices regarding your route.