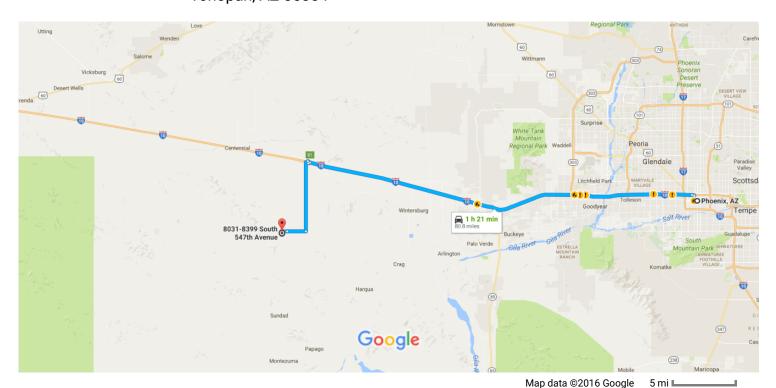

## Phoenix, AZ to 8031-8399 South 547th Avenue, Tonopah, AZ 85354

Drive 80.8 miles, 1 h 21 min

## Get on I-10 W

| •          |                |                                                                                                                                                                                           | 6 min (1.7 mi                                   |
|------------|----------------|-------------------------------------------------------------------------------------------------------------------------------------------------------------------------------------------|-------------------------------------------------|
| 1          | 1.             | Head west on W Washington St toward 1st Ave                                                                                                                                               | 0.5 m                                           |
| <b>L</b>   | 2.             | Use the right 2 lanes to turn right onto N 7th Ave                                                                                                                                        | 0.511                                           |
| *          | 3.             | Use the left 2 lanes to turn left to merge onto I-10 W toward Los Angeles                                                                                                                 | 0.9 m                                           |
|            |                |                                                                                                                                                                                           | 0.4 m                                           |
| ollo       | w I-1          | 10 W to Salome Rd. Take exit 81 from I-10 W                                                                                                                                               |                                                 |
| *          | 4.             | Merge onto I-10 W                                                                                                                                                                         | ———— 53 min (63.1 mi                            |
|            |                |                                                                                                                                                                                           | 62.7 m                                          |
|            |                |                                                                                                                                                                                           |                                                 |
| r<br>Follo | 5.<br>ow Ha    | Take exit 81 for Salome Rd  arquahala Valley Rd and W Baseline Rd to S 547th Ave                                                                                                          | 0.4 n                                           |
| -          |                |                                                                                                                                                                                           |                                                 |
| -<br>Follo | <b>оw Н</b> а  | arquahala Valley Rd and W Baseline Rd to S 547th Ave  Turn left onto Salome Rd                                                                                                            | 21 min (16.0 mi                                 |
| ollo       | ow Ha          | arquahala Valley Rd and W Baseline Rd to S 547th Ave                                                                                                                                      | ——————————————————————————————————————          |
| ollo       | <b>оw Н</b> а  | arquahala Valley Rd and W Baseline Rd to S 547th Ave  Turn left onto Salome Rd                                                                                                            | ——————————————————————————————————————          |
| Follo      | 6.<br>7.<br>8. | arquahala Valley Rd and W Baseline Rd to S 547th Ave  Turn left onto Salome Rd  Turn right onto Harquahala Valley Rd  Turn right onto W Baseline Rd                                       | 21 min (16.0 mi) 0.4 m                          |
| follo      | 6.<br>7.       | arquahala Valley Rd and W Baseline Rd to S 547th Ave  Turn left onto Salome Rd  Turn right onto Harquahala Valley Rd                                                                      | 0.4 m 21 min (16.0 mi) 0.4 m 11.5 m 3.0 m 0.9 m |
| ₽<br>₽     | 6.<br>7.<br>8. | arquahala Valley Rd and W Baseline Rd to S 547th Ave  Turn left onto Salome Rd  Turn right onto Harquahala Valley Rd  Turn right onto W Baseline Rd  Slight left to stay on W Baseline Rd | 21 min (16.0 mi)                                |

## 8031-8399 South 547th Avenue

Tonopah, AZ 85354

These directions are for planning purposes only. You may find that construction projects, traffic, weather, or other events may cause conditions to differ from the map results, and you should plan your route accordingly. You must obey all signs or notices regarding your route.