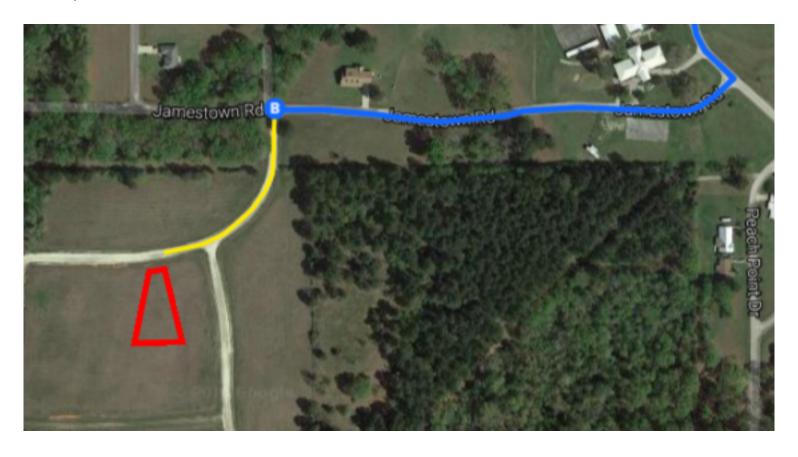

## **Continued Directions**

At the end of the Google earth directions turn left onto the dirt road and continue for 570 feet. NE corner of property on left.