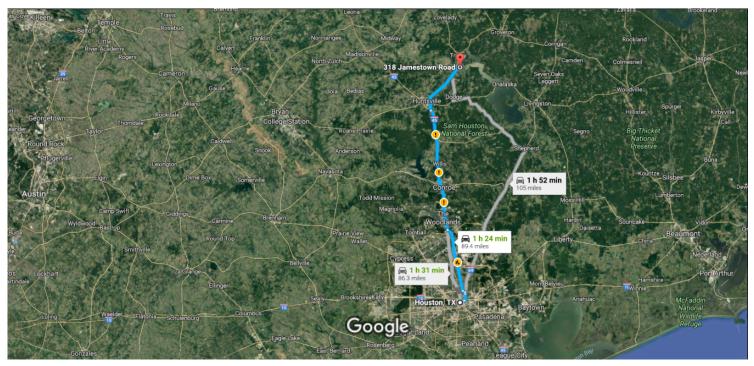

Houston, TX to 318 Jamestown Road, Trinity, TX Drive 89.4 miles, 1 h 24 min 75862

Imagery ©2016 Landsat, Data SIO, NOAA, U.S. Navy, NGA, GEBCO, Map data ©2016 Google, INEGI

## Get on I-45 N

|          |      |                                                                                    | 1 min (0.3 mi)                         |
|----------|------|------------------------------------------------------------------------------------|----------------------------------------|
| 1        | 1.   | Head northeast on Bagby St                                                         | ,                                      |
| 4        | 2.   | Turn left onto Walker St                                                           | —————————————————————————————————————— |
| <b>*</b> | 3.   | Use the left 2 lanes to merge onto I-45 N via the ramp to Dallas                   | 259 ft                                 |
| n        | J.   | ose the left 2 lanes to merge onto 1 43 N via the ramp to ballas                   | 0.2 mi                                 |
| -ollo    | w Ha | ardy Toll Rd and I-45 N to TX-19 N in Huntsville. Take exit 113 from I-45 N        |                                        |
| <b>*</b> | 4.   | Merge onto I-45 N                                                                  | — 1 h 1 min (68.4 mi)                  |
| ••       |      |                                                                                    | 0.4 mi                                 |
| ~        | 5.   | Take exit 48A for Interstate 10 E toward Beaumont                                  | 0.3 mi                                 |
| *        | 6.   | Merge onto I-10 E                                                                  | 0.0                                    |
| 4        | 7.   | Use the left 2 lanes to take exit 770C to merge onto I-69/US-59 N toward Cleveland | ————— 1.1 mi                           |
| 7        | 8.   | Use the right 3 lanes to take the Interstate 610 W exit                            | 2.4 mi                                 |
| •        | O.   | Ose the right 3 lanes to take the interstate 010 W exit                            | 0.9 mi                                 |
| *        | 9.   | Merge onto I-610 W                                                                 | 0.4 mi                                 |
| 7        | 10.  | Use the right 2 lanes to take exit 19B for Hardy Toll Rd N                         | 0.41111                                |
| 1        | 11.  | Continue onto Hardy Toll Rd                                                        | 0.4 mi                                 |
|          |      | A Partial toll road                                                                | 22.0 mi                                |
| *        | 12.  | Merge onto I-45 N                                                                  | 22.01111                               |
| <b>/</b> | 13.  | Take exit 113 for TX-19 toward Riverside/Crockett/Lake Livingston/Trinity          | 40.0 mi                                |
| •        |      | Take exit 110 for 1% 15 toward fitteriology or bolicity Earlie Ervingston, Trimity | 0.4 mi                                 |
| Follo    | w TX | K-19 N to Jamestown Rd in Trinity County                                           |                                        |
| <b>†</b> | 14.  | Continue onto TX-19 N                                                              | 22 min (20.7 mi)                       |
| •        |      |                                                                                    | 18.9 mi                                |
| Γ,       | 15.  | Turn right onto FM3453                                                             | 0.8 mi                                 |
| <b>₽</b> | 16.  | Turn right onto Tara Dr                                                            |                                        |
| ₽        | 17.  | Turn right onto Jamestown Rd                                                       | ———— 0.7 mi                            |
|          |      |                                                                                    | 0.2 mi                                 |

## 318 Jamestown Road

Trinity, TX 75862