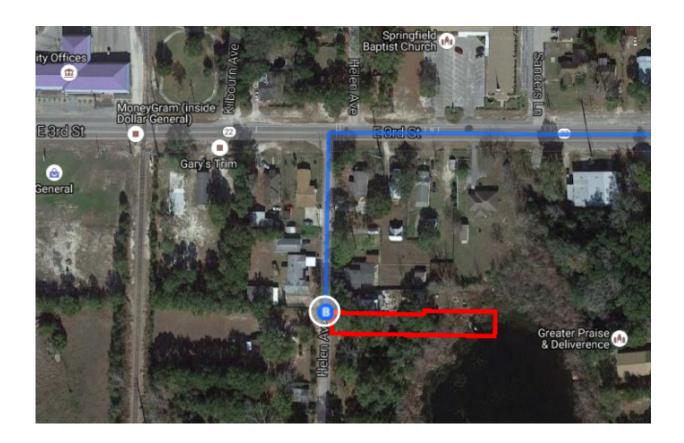

## Drive from I-10 W to Gadsden County. Take exit 174 from I-10 W

|       |      | ·                                                                 | 00 :- (00 1 :)                         |
|-------|------|-------------------------------------------------------------------|----------------------------------------|
| 1     | 1.   | Head north on S Monroe St toward E Pensacola St                   | 32 min (29.1 mi)                       |
| *     | 2.   | Turn right to merge onto I-10 W toward Pensacola                  | 3.9 mi                                 |
| ř     | 3.   | Take exit 174 for FL-12 toward Gretna/Greensboro                  | 24.9 mi                                |
|       |      |                                                                   | 0.2 mi                                 |
| Follo | w FL | -12 W to FL-20 W in Bristol                                       |                                        |
| 4     | 4.   | Turn left onto FL-12 W/Greensboro Hwy  Continue to follow FL-12 W | —————————————————————————————————————— |
| _     |      | Turn left onto FL-12 W/Green Ave                                  | 3.0 mi                                 |
| ٦     | 5.   | Continue to follow FL-12 W                                        | 18.1 mi                                |
| Cont  | inue | on FL-20 W to Bay County                                          | — 53 min (48.3 mi)                     |
| ₽     | 6.   | Turn right onto FL-20 W                                           | GC 11 (16.6 11)                        |
| 4     | 7.   | Turn left onto US-231 S                                           | 28.3 mi                                |
|       |      |                                                                   | 20.0 mi                                |
| Follo | w Tr | ansmitter Rd to Helen Ave in Springfield                          |                                        |
| 4     | 8.   | Turn left onto Transmitter Rd                                     | 10 min (4.6 mi)                        |
|       | _    |                                                                   | 4.2 mi                                 |
| Γ,    | 9.   | Turn right onto E 3rd St                                          | 0.3 mi                                 |
| ٦     | 10.  | Turn left onto Helen Ave  i Destination will be on the left       |                                        |
|       |      |                                                                   | 351 ft                                 |

## 208-214 Helen Avenue

Panama City, FL 32401

These directions are for planning purposes only. You may find that construction projects, traffic, weather, or other events may cause conditions to differ from the map results, and you should plan your route accordingly. You must obey all signs or notices regarding your route.