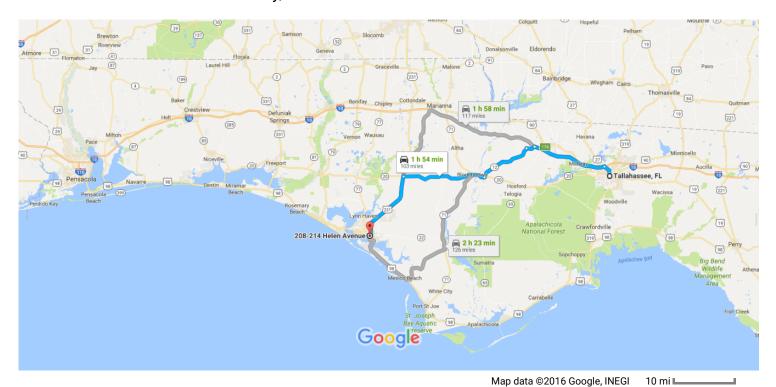

## Tallahassee, FL

## Drive from I-10 W to Gadsden County. Take exit 174 from I-10 W

|       |      | ·                                                                 | 00 :- (00 1 :)                         |
|-------|------|-------------------------------------------------------------------|----------------------------------------|
| 1     | 1.   | Head north on S Monroe St toward E Pensacola St                   | 32 min (29.1 mi)                       |
| *     | 2.   | Turn right to merge onto I-10 W toward Pensacola                  | 3.9 mi                                 |
| ř     | 3.   | Take exit 174 for FL-12 toward Gretna/Greensboro                  | 24.9 mi                                |
|       |      |                                                                   | 0.2 mi                                 |
| Follo | w FL | -12 W to FL-20 W in Bristol                                       |                                        |
| 4     | 4.   | Turn left onto FL-12 W/Greensboro Hwy  Continue to follow FL-12 W | —————————————————————————————————————— |
| _     |      | Turn left onto FL-12 W/Green Ave                                  | 3.0 mi                                 |
| ٦     | 5.   | Continue to follow FL-12 W                                        | 18.1 mi                                |
| Cont  | inue | on FL-20 W to Bay County                                          | — 53 min (48.3 mi)                     |
| ₽     | 6.   | Turn right onto FL-20 W                                           | GC 11 (16.6 11)                        |
| 4     | 7.   | Turn left onto US-231 S                                           | 28.3 mi                                |
|       |      |                                                                   | 20.0 mi                                |
| Follo | w Tr | ansmitter Rd to Helen Ave in Springfield                          |                                        |
| 4     | 8.   | Turn left onto Transmitter Rd                                     | 10 min (4.6 mi)                        |
|       | _    |                                                                   | 4.2 mi                                 |
| Γ,    | 9.   | Turn right onto E 3rd St                                          | 0.3 mi                                 |
| ٦     | 10.  | Turn left onto Helen Ave  i Destination will be on the left       |                                        |
|       |      |                                                                   | 351 ft                                 |

## 208-214 Helen Avenue

Panama City, FL 32401

These directions are for planning purposes only. You may find that construction projects, traffic, weather, or other events may cause conditions to differ from the map results, and you should plan your route accordingly. You must obey all signs or notices regarding your route.