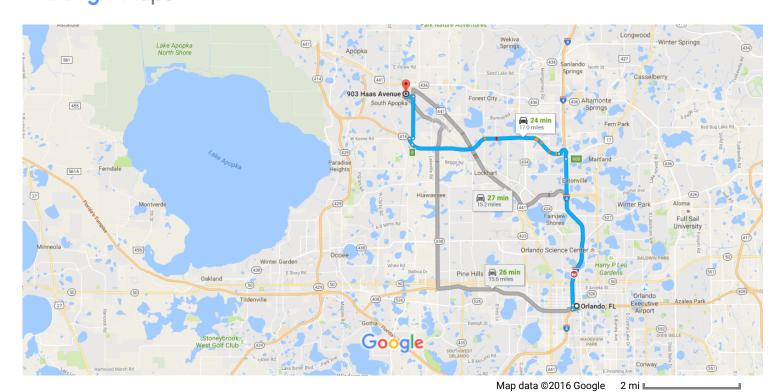

## Google Maps Orlando, FL to 903 Haas Avenue, Apopka, FL 32703 Drive 17.0 miles, 24 min

## Get on I-4 E from W Anderson St

|            |           |                                                                                                                                                                                                                                              | 2 min (0.5 mi)                              |
|------------|-----------|----------------------------------------------------------------------------------------------------------------------------------------------------------------------------------------------------------------------------------------------|---------------------------------------------|
| 1          | 1.        | Head east on W South St toward S Orange Ave                                                                                                                                                                                                  |                                             |
| Ļ          | 2.        | Turn right onto S Orange Ave                                                                                                                                                                                                                 | 108 ft                                      |
| <b>L</b>   | 3.        | Turn right at the 1st cross street onto W Anderson St                                                                                                                                                                                        | 463 fi                                      |
| *          | 4.        | Turn right to merge onto I-4 E                                                                                                                                                                                                               | 0.2 m                                       |
|            |           |                                                                                                                                                                                                                                              | 0.2 m                                       |
| Con        | tinue     | on I-4 E to Maitland. Take exit 90B from I-4 E                                                                                                                                                                                               | 8 min (7.3 mi)                              |
| *          | 5.        | Merge onto I-4 E                                                                                                                                                                                                                             |                                             |
| r          | 6.        | Take exit 90B to merge onto FL-414 W/Maitland Blvd                                                                                                                                                                                           | 6.5 mi                                      |
|            |           |                                                                                                                                                                                                                                              | 0.8 mi                                      |
| Follo      | ow FL     | -414 W and Sheeler Ave to Haas Ave in Apopka                                                                                                                                                                                                 |                                             |
| *          |           |                                                                                                                                                                                                                                              | 15 min (9.2 mi)                             |
| Λ          | 7.        | Merge onto FL-414 W/Maitland Blvd                                                                                                                                                                                                            | ——————————————————————————————————————      |
| ^          | 7.        | Merge onto FL-414 W/Maitland Blvd  Continue to follow FL-414 W  Partial toll road                                                                                                                                                            | ——————————————————————————————————————      |
| _          |           | <ul><li>Continue to follow FL-414 W</li><li>▲ Partial toll road</li></ul>                                                                                                                                                                    |                                             |
| ^          | 7.<br>8.  | 1 Continue to follow FL-414 W                                                                                                                                                                                                                | 6.7 m                                       |
|            |           | <ul><li>Continue to follow FL-414 W</li><li>▲ Partial toll road</li></ul> Take exit 6 for Keene Rd                                                                                                                                           | 6.7 m                                       |
| <b>₽</b>   | 8.        | <ul> <li>Continue to follow FL-414 W</li> <li>▲ Partial toll road</li> <li>Take exit 6 for Keene Rd</li> <li>▲ Toll road</li> <li>Turn right onto E Keene Rd</li> </ul>                                                                      | 6.7 m                                       |
| _          | 9.<br>10. | <ul> <li>Continue to follow FL-414 W</li> <li>▲ Partial toll road</li> <li>Take exit 6 for Keene Rd</li> <li>▲ Toll road</li> <li>Turn right onto E Keene Rd</li> <li>Continue onto Sheeler Ave</li> </ul>                                   | 0.3 mi                                      |
| <b>P</b> → | 8.        | <ul> <li>Continue to follow FL-414 W</li> <li>▲ Partial toll road</li> <li>Take exit 6 for Keene Rd</li> <li>▲ Toll road</li> <li>Turn right onto E Keene Rd</li> <li>Continue onto Sheeler Ave</li> </ul>                                   | 0.3 m  0.2 m  1.8 m                         |
| ۲·         | 9.<br>10. | <ul> <li>Continue to follow FL-414 W</li> <li>▲ Partial toll road</li> <li>Take exit 6 for Keene Rd</li> <li>▲ Toll road</li> <li>Turn right onto E Keene Rd</li> <li>Continue onto Sheeler Ave</li> <li>Turn left onto E 10th St</li> </ul> | 15 min (9.2 mi) 6.7 mi 0.3 mi 1.8 mi 0.3 mi |