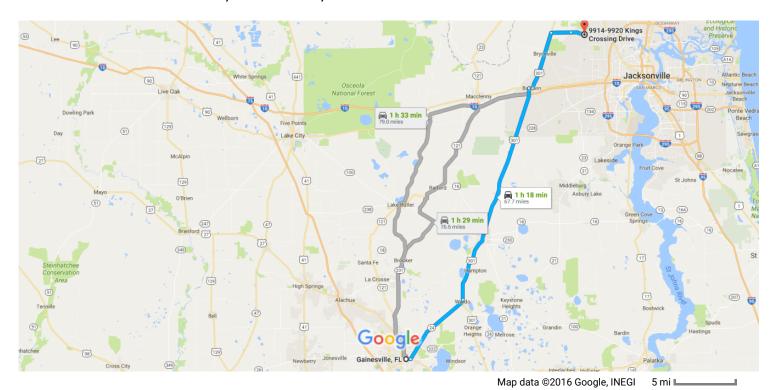

## Gainesville, FL

| 1        | 1.    | Head north on S Main St toward NE State Rd 24/E University Ave                                 | 9 s (118 ft)         |
|----------|-------|------------------------------------------------------------------------------------------------|----------------------|
| Con      | tinue | on NE State Rd 24. Take US-301 N to Ford Rd in Nassau County                                   |                      |
| <b>L</b> | 2.    | Turn right at the 1st cross street onto NE State Rd 24/E University Ave                        | 1 h 13 min (61.9 mi) |
| 4        | 3.    | Turn left onto FL-24 E/NE State Rd 24/NE Waldo Rd  i Continue to follow FL-24 E/NE State Rd 24 | 0.8 mi               |
| ~        | 4.    | Slight right onto US-301 N/N Main St  Continue to follow US-301 N                              | 13.4 mi              |
| Ļ        | 5.    | Turn right onto W Beaver St/Lake City Rd                                                       | 37.4 mi              |
| 4        | 6.    | Turn left onto US-301 N                                                                        | 0.7 mi<br>9.7 mi     |
| Follo    | ow Fo | ord Rd and Plummer Rd to Kings Crossing Dr in Jacksonville                                     | 7 min (5.7 mi)       |
| Þ        | 7.    | Turn right onto Ford Rd                                                                        | ,                    |
| 1        | 8.    | Continue onto Plummer Rd                                                                       | 3.3 mi               |
| Ļ        | 9.    | Turn right onto Jubilee Trail  A Restricted usage road                                         | 2.3 mi               |
| Ļ        | 10.   | Turn right onto Kings Crossing Dr  ⚠ Restricted usage road  ① Destination will be on the left  | 315 ft               |
|          |       |                                                                                                | 174 ft               |

## 9914-9920 Kings Crossing Drive

Jacksonville, FL 32219

These directions are for planning purposes only. You may find that construction projects, traffic, weather, or other events may cause conditions to differ from the map results, and you should plan your route accordingly. You must obey all signs or notices regarding your route.