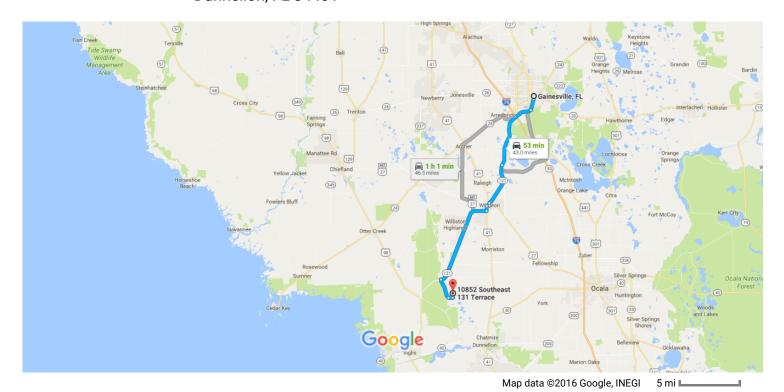

## Gainesville, FL

## Take SW Williston Rd and FL-121 S to SE 131 Terrace in Levy County

|          | _ , . |                                                                  | FO : (40.0         |
|----------|-------|------------------------------------------------------------------|--------------------|
| 1        | 1.    | Head south on S Main St toward SW 1 Ave/SW 1st Ave               | — 52 min (42.2 mi) |
| <b>P</b> | 2.    | At the traffic circle, take the 3rd exit and stay on S Main St   | 0.5 mi             |
| Ļ        | 3.    | Turn right onto SW Williston Rd                                  | ———— 1.9 mi        |
| 1        | 4.    | Continue onto FL-121 S                                           | ———— 11.6 mi       |
| ኻ        | 5.    | Slight left onto N Main St                                       | ———— 7.1 mi        |
| <b>L</b> | 6.    | Turn right onto W Noble Ave                                      | 0.4 mi             |
| 4        | 7.    | Turn left onto US-41 S/NW 7th St  1 Continue to follow US-41 S   | 0.5 mi             |
| <b>L</b> | 8.    | Turn right onto FL-121 S                                         | ———— 0.8 mi        |
| 4        | 9.    | Turn left onto State Hwy 337                                     | ———— 15.2 mi       |
| 4        | 10.   | Turn left onto SE 114th PI                                       | 3.3 mi             |
|          |       |                                                                  | 0.7 mi             |
| ٦        | 11.   | Turn left onto SE 131 Terrace  i Destination will be on the left |                    |
|          |       |                                                                  | — 2 min (0.7 mi)   |

## 10852 Southeast 131 Terrace

Dunnellon, FL 34431

These directions are for planning purposes only. You may find that construction projects, traffic, weather, or other events may cause conditions to differ from the map results, and you should plan your route accordingly. You must obey all signs or notices regarding your route.