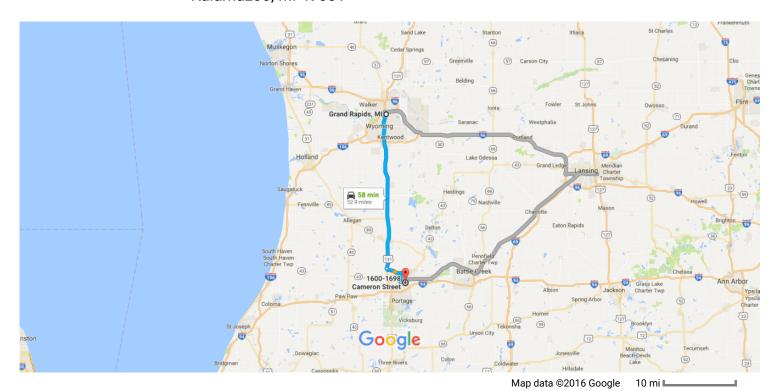

## Grand Rapids, MI

## Get on US-131 S

|          |          |                                                                                                             | ——— 3 min (0.7 mi) |
|----------|----------|-------------------------------------------------------------------------------------------------------------|--------------------|
| 1        | 1.       | Head south on Division Ave N toward Fulton St E                                                             |                    |
| Ļ        | 2.       | Turn right onto Oakes St SW                                                                                 | ———— 0.2 m         |
| _        | _        | Time left and U0 101 Business                                                                               | 0.2 m              |
| 7        | 3.       | Turn left onto US-131 Business                                                                              | 479 f              |
| *        | 4.       | Take the ramp onto US-131 S                                                                                 |                    |
|          |          |                                                                                                             | 0.3 m              |
| ont      | inue     | on US-131 S to Kalamazoo                                                                                    |                    |
| <b>*</b> | 5.       | Merge onto US-131 S                                                                                         | —— 44 min (49.5 mi |
|          |          |                                                                                                             | 43.7 m             |
| Ϋ        | 6.       | Keep left at the fork to continue on US-131 BUS S, follow signs for exit 41/Business 131/Downtown/Kalamazoo |                    |
|          |          |                                                                                                             | 5.8 m              |
| ont      | inue     | on N Westnedge Ave. Take W Stockbridge Ave to Cameron St                                                    |                    |
|          |          |                                                                                                             | 9 min (2.7 mi      |
| 1        | 7.       | Continue onto N Westnedge Ave                                                                               | 1.1 m              |
| 4        | 8.       | Turn left onto Forest St                                                                                    |                    |
| <b>†</b> | <b>a</b> | Continue onto W Stockbridge Ave                                                                             | 0.2 m              |
| '        | J.       | Continue onto W Stockbridge Ave                                                                             | 1.3 m              |
| <b>r</b> | 10.      |                                                                                                             |                    |
|          |          | 1 Destination will be on the right                                                                          | 0.1 m              |
|          |          |                                                                                                             | 0.111              |

## 1600-1698 Cameron Street

Kalamazoo, MI 49001

These directions are for planning purposes only. You may find that construction projects, traffic, weather, or other events may cause conditions to differ from the map results, and you should plan your route accordingly. You must obey all signs or notices regarding your route.