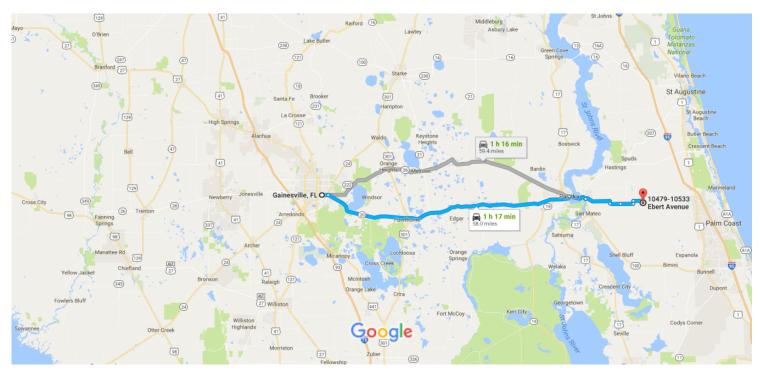

## Gainesville, FL

| 1             | 1.         | Head north on S Main St toward NE State Rd 24/E University Ave                                                 | 9 s (118 ft                            |
|---------------|------------|----------------------------------------------------------------------------------------------------------------|----------------------------------------|
| Follo         | w Fl       | L-20 E to Yelvington Rd in Putnam County                                                                       |                                        |
| Ļ             | 2.         | Turn right at the 1st cross street onto NE State Rd 24/E University Ave  1 Continue to follow E University Ave | ———— 1 h 1 min (46.9 m                 |
| 7             | 3.         | Use the right 2 lanes to turn slightly right onto FL-20 E/SE Hawthorne Rd  1 Continue to follow FL-20 E        | 1.1 n                                  |
| Ļ             | 4.         | Turn right onto US-17 S/Reid St  Oontinue to follow US-17 S                                                    | 42.8 n                                 |
| Cont          | inue<br>5. | on Yelvington Rd. Take Palatka Blvd to Ebert Ave in St. Johns County  Turn left onto Yelvington Rd             | —————————————————————————————————————— |
| 1<br><b>1</b> | 6.         | Turn left to stay on Yelvington Rd                                                                             | 4.7 n                                  |
| 1             | 7.         | Continue onto Palatka Blvd                                                                                     | 1.8 m                                  |
| <b>†</b>      | 8.         | Turn left onto W Deep Creek Blvd                                                                               | 0.5 n                                  |
| <b>L</b> ,    | 9.<br>10.  | 3                                                                                                              | 1.7 m                                  |
|               |            | Destination will be on the right                                                                               | 0.4 m                                  |

## 10479-10533 Ebert Avenue

Hastings, FL 32145

These directions are for planning purposes only. You may find that construction projects, traffic, weather, or other events may cause conditions to differ from the map results, and you should plan your route accordingly. You must obey all signs or notices regarding your route.