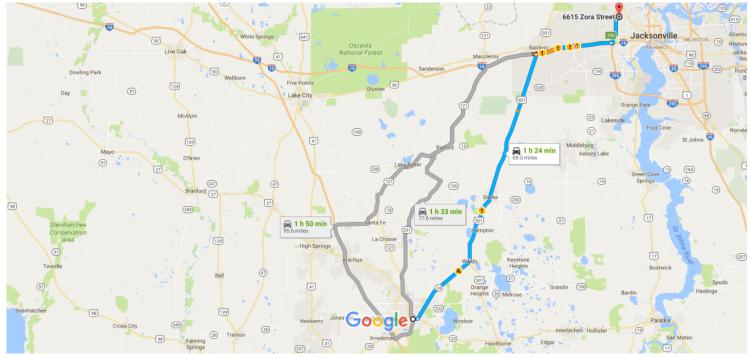

## Google Maps

Gainesville, FL to 6615 Zora Street, Jacksonville, Drive 69.0 miles, 1 h 24 min FL 32219

Map data ©2016 Google, INEGI 5 mi ■\_\_\_\_

## 1. Head north on S Main St toward NE State Rd 24/E University Ave

- 9 s (118 ft)

| •      | 2.              | 1 h 16 mi<br>Turn right at the 1st cross street onto NE State Rd 24/E University Ave                                                 |                                                       |
|--------|-----------------|--------------------------------------------------------------------------------------------------------------------------------------|-------------------------------------------------------|
| ካ      | 3.              | Turn left onto FL-24 E/NE State Rd 24/NE Waldo Rd<br>Continue to follow FL-24 E/NE State Rd 24                                       | 0.8                                                   |
| •      | 4.              | Slight right onto US-301 N/N Main St<br>Continue to follow US-301 N                                                                  | — 13.4                                                |
|        | 5.              | Turn left to merge onto I-10 E toward Jacksonville                                                                                   | — 36.3                                                |
|        | 6.              | Take exit 356 for I-295 toward International Airport/Savannah/St Augustine                                                           | - 12.8                                                |
|        |                 |                                                                                                                                      | 0.2                                                   |
| 1      | 7.              | Keep left at the fork, follow signs for Interstate 295 N/Int'l Airport/Savannah and merge onto I-29                                  |                                                       |
| -      | 7.<br>8.        | Keep left at the fork, follow signs for Interstate 295 N/Int'l Airport/Savannah and merge onto I-29<br>Take exit 25 for Pritchard Rd | 9 <b>5 N</b><br>— 4.2                                 |
| r<br>₽ | 8.              | Take exit 25 for Pritchard Rd on Pritchard Rd. Drive to Zora St                                                                      | <b>95 N</b><br>— 4.2<br>— 0.3                         |
| -      | 8.              | Take exit 25 for Pritchard Rd on Pritchard Rd. Drive to Zora St                                                                      | 9 <b>5 N</b><br>— 4.2                                 |
| nt     | 8.<br>nue       | Take exit 25 for Pritchard Rd on Pritchard Rd. Drive to Zora St Turn right onto Pritchard Rd                                         | 9 <b>5 N</b><br>— 4.2<br>— 0.3<br>nin (1.1 r<br>— 0.7 |
| nt     | 8.<br>nue<br>9. | Take exit 25 for Pritchard Rd on Pritchard Rd. Drive to Zora St Turn right onto Pritchard Rd Turn left onto Old Kings Rd             | 9 <b>5 N</b><br>4.2<br>0.3<br>hin (1.1 r              |

## 6615 Zora Street

Jacksonville, FL 32219

These directions are for planning purposes only. You may find that construction projects, traffic, weather, or other events may cause conditions to differ from the map results, and you should plan your route accordingly. You must obey all signs or notices regarding your route.