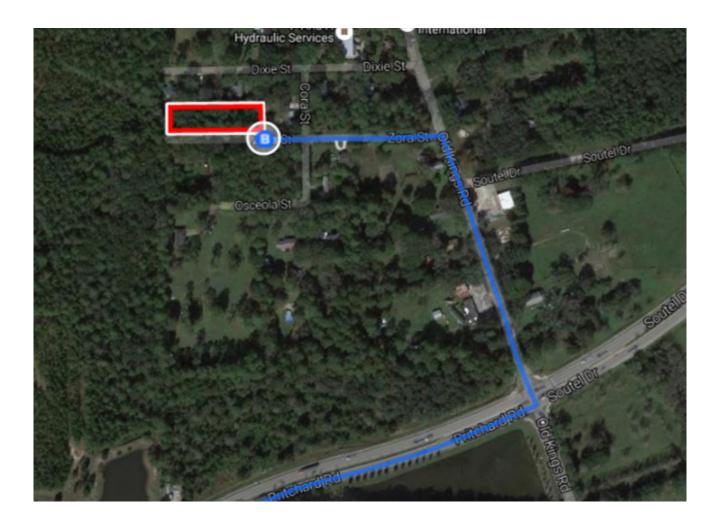

## 6615 Zora Street

Jacksonville, FL 32219

These directions are for planning purposes only. You may find that construction projects, traffic, weather, or other events may cause conditions to differ from the map results, and you should plan your route accordingly. You must obey all signs or notices regarding your route.