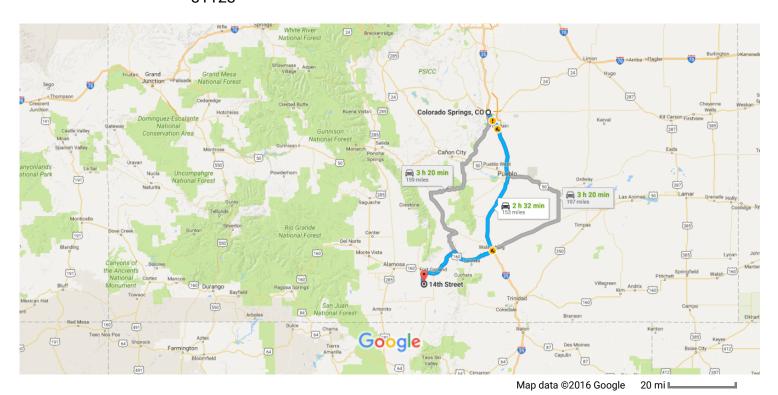

## Colorado Springs, CO

## Get on I-25 S

|          |            |                                                                                        | 6 min (1.7 mi)                         |
|----------|------------|----------------------------------------------------------------------------------------|----------------------------------------|
| 1        | 1.         | Head northwest on Pikes Peak Ave toward S Nevada Ave                                   | F0.43                                  |
| 4        | 2.         | Turn left at the 1st cross street onto S Nevada Ave                                    | 59 fi                                  |
| *        | 3.         | Turn left to merge onto I-25 S                                                         | 1.3 mi                                 |
|          |            |                                                                                        | 0.4 mi                                 |
| ollo     | w I-2      | 25 S to US-160 W in Huerfano County. Take exit 50 from I-25 S                          |                                        |
| *        | 4.         | Merge onto I-25 S                                                                      | —————————————————————————————————————— |
|          | _          | T                                                                                      | 89.6 mi                                |
| ~        | 5.         | Take exit 50 for U.S. 160 W                                                            | 0.2 mi                                 |
| Cont     | inuo       | on US 160 W. Drive to 14th St in Contille County                                       |                                        |
| JOHL     | mue        | on US-160 W. Drive to 14th St in Costilla County                                       | 1 h 10 min (61.4 mi)                   |
| 4        | 6.         | Turn left onto US-160 W                                                                |                                        |
| 4        | 7.         | Turn left onto US-160 W/Main St                                                        | 0.9 mi                                 |
| _        | 0          | Turn right at the 2nd areas atrect anto US 160 W/W 7th St                              | 0.1 mi                                 |
| Ļ        | 8.         | Turn right at the 2nd cross street onto US-160 W/W 7th St  Continue to follow US-160 W |                                        |
| <b>5</b> | 9.         | Turn left onto Airport Rd                                                              | 52.1 mi                                |
|          | <i>y</i> . | Turrier onto Airport Nu                                                                | 0.4 mi                                 |
| 1        | 10.        | Continue onto Rd 12                                                                    | 0.7                                    |
| 4        | 11.        | Turn left to stay on Rd 12                                                             | 3.7 mi                                 |
| _        | 12         | Turn left onto 14th St                                                                 | 3.4 mi                                 |
| , I      | 12.        | 1 Destination will be on the right                                                     |                                        |
|          |            |                                                                                        | 0.7 mi                                 |

## 14th Street

Blanca, CO 81123

These directions are for planning purposes only. You may find that construction projects, traffic, weather, or other events may cause conditions to differ from the map results, and you should plan your route accordingly. You must obey all signs or notices regarding your route.