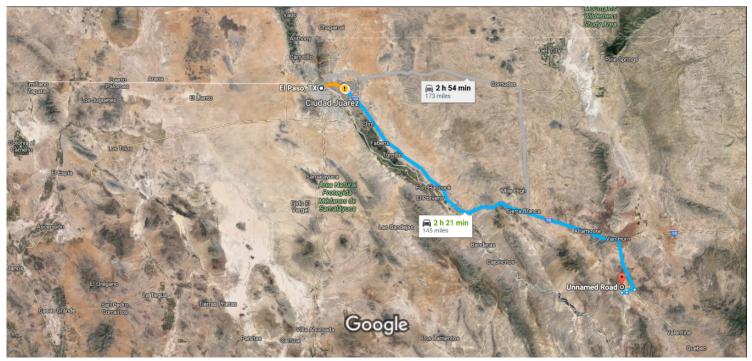

## El Paso, TX

## Get on I-10 E

|          |       |                                                                | 2 min (0.6 mi)                         |
|----------|-------|----------------------------------------------------------------|----------------------------------------|
| 1        | 1.    | Head southwest on E Mills Ave toward N Campbell St             |                                        |
| <b>L</b> | 2.    | Turn right at the 1st cross street onto N Campbell St          | 203 ft                                 |
| *        | 3.    | Use the right 2 lanes to turn right to merge onto I-10 E       | 0.1 mi                                 |
|          |       |                                                                | 0.4 mi                                 |
| Follo    | w I-1 | 10 E to Frontage Rd in Van Horn. Take exit 140A from I-10 E    |                                        |
| *        | 4.    | Merge onto I-10 E                                              | —————————————————————————————————————— |
|          |       |                                                                | 120 mi                                 |
|          | 5.    | Take exit 140A toward US-90/TX-54/Van Horn Dr                  |                                        |
|          |       |                                                                | 0.2 mi                                 |
| Take     | US-   | 90 E to your destination                                       |                                        |
|          |       |                                                                | 31 min (24.7 mi)                       |
| *        | 6.    | Merge onto Frontage Rd                                         |                                        |
| _        | 7     | Turn right anta US 00 E Man Harn St                            | 0.2 mi                                 |
| Γ,       | 7.    | Turn right onto US-90 E/Van Horn St  Ontinue to follow US-90 E |                                        |
|          |       |                                                                | 17.5 mi                                |
| <b>L</b> | 8.    | Turn right onto Ranch Rd 1523                                  |                                        |
|          | _     |                                                                | 2.6 mi                                 |
| 4        | 9.    | Turn left onto FM2017/Ranch Rd 2017                            |                                        |
| <b>F</b> | 10.   | Turn right                                                     | 0.9 mi                                 |
| •        |       | - ann ngin                                                     | 0.1 mi                                 |
| <b>L</b> | 11.   | Turn right                                                     |                                        |
|          |       |                                                                | 1.6 mi                                 |
| Γ,       | 12.   | Turn right  i Destination will be on the left                  |                                        |
|          |       | Destination will be on the left                                | 1.7 mi                                 |
|          |       |                                                                | 1.7 1111                               |

## **Unnamed Road**

Van Horn, TX 79855

These directions are for planning purposes only. You may find that construction projects, traffic, weather, or other events may cause conditions to differ from the map results, and you should plan your route accordingly. You must obey all signs or notices regarding your route.