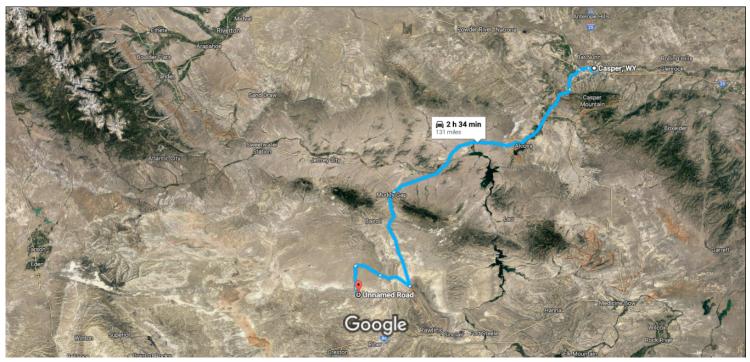

## Casper, WY

## Take N Lincoln St to E F St

| ane | IN LI | incom St to E F St                                                                   | 0 : (0.4          |
|-----|-------|--------------------------------------------------------------------------------------|-------------------|
| t   | 1.    | Head south on N Lincoln St toward E L St                                             | 2 min (0.4        |
| ı   | 2.    | Turn left onto E H St                                                                | 0.3               |
| •   | 3.    | Turn right at the 1st cross street onto N Jefferson St                               | 26                |
|     |       |                                                                                      | 0.1               |
| ve  | fron  | n WY-220 W, US-287 S and Oil Rd to Mines to Sweetwater County                        | 4   57   : (400   |
| •   | 4.    | Turn right onto E F St                                                               | - 1 h 57 min (122 |
|     | 5.    | Take the ramp on the left onto I-25 N                                                | 21                |
|     |       |                                                                                      | 1.5               |
|     | 6.    | Use the right 2 lanes to take exit 189 toward US-20 W/US-26 W/Shoshoni/Port of Entry | 0.3               |
|     | 7.    | Keep left, follow signs for Airport                                                  | 0                 |
|     | 8.    | Use any lane to turn left onto Events Dr                                             | 37                |
|     | _     |                                                                                      | 0.5               |
|     | 9.    | Continue onto US-20 BYP W                                                            | 2.                |
|     | 10.   | Keep left to continue on US-20 BYP W/US-26 BYP, follow signs for Casper              |                   |
|     | 11.   | Continue straight onto State Hwy 257                                                 | 0.                |
|     | 12.   | Turn right onto WY-220 W                                                             | 7.:               |
|     | 13.   | Continue onto US-287 S                                                               | 63.               |
|     |       |                                                                                      | 29.               |
|     | 14.   | Turn right onto Oil Rd to Mines                                                      | 9.                |
|     | 15.   | Continue onto Mineral Exploration Rd                                                 |                   |
|     |       |                                                                                      | 7.                |
| /e  | to y  | our destination                                                                      | —— 37 min (8.9    |
|     | 16.   | Slight left                                                                          | ·                 |
|     | 17.   | Turn left                                                                            | 0.                |
|     | 10    | Kaan laft                                                                            | 6.                |
|     | . •   |                                                                                      |                   |

4

19. Turn left

Destination will be on the right

2.1 mi

## **Unnamed Road**

Rawlins, WY 82301

These directions are for planning purposes only. You may find that construction projects, traffic, weather, or other events may cause conditions to differ from the map results, and you should plan your route accordingly. You must obey all signs or notices regarding your route.