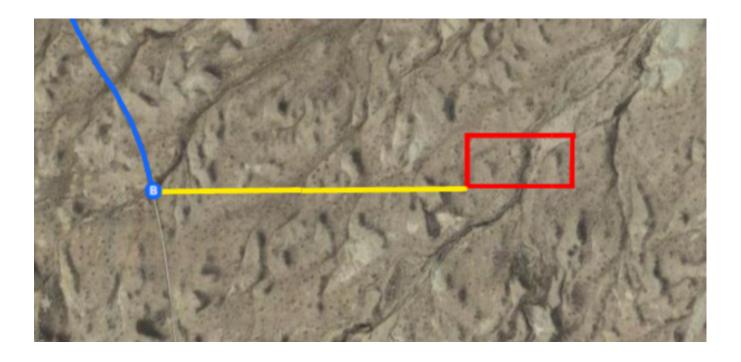

## **Continued Directions**

At the end of the Google earth directions turn directly east and continue offroad for 0.7 of a mile to the SW corner of the property.