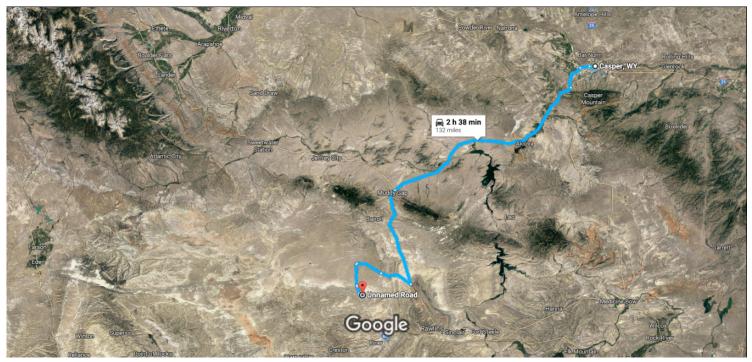

## Take N Lincoln St to E F St

| аке | IN LI | ncoin St to E r St                                                                   | 0 : (0.4          |
|-----|-------|--------------------------------------------------------------------------------------|-------------------|
| 1   | 1.    | Head south on N Lincoln St toward E L St                                             | 2 min (0.4 m      |
| ר   | 2.    | Turn left onto E H St                                                                | 0.3               |
| •   | 3.    | Turn right at the 1st cross street onto N Jefferson St                               | 262               |
| ive | fron  | n WY-220 W, US-287 S and Oil Rd to Mines to Sweetwater County                        | 0.1               |
| •   | 4.    | Turn right onto E F St                                                               | 1 h 57 min (122 r |
|     | 5.    | Take the ramp on the left onto I-25 N                                                | 217               |
| -   | 6.    | Use the right 2 lanes to take exit 189 toward US-20 W/US-26 W/Shoshoni/Port of Entry | 1.5               |
| 1   | 7.    | Keep left, follow signs for Airport                                                  | 0.3               |
| 1   | 8.    | Use any lane to turn left onto Events Dr                                             | 37                |
|     | 9.    | Continue onto US-20 BYP W                                                            | 0.2               |
|     | 10.   | Keep left to continue on US-20 BYP W/US-26 BYP, follow signs for Casper              | 2.6               |
|     | 11.   | Continue straight onto State Hwy 257                                                 | 0.1               |
|     | 12.   | Turn right onto WY-220 W                                                             | 7.3               |
|     | 13.   | Continue onto US-287 S                                                               | 63.6              |
|     | 14.   | Turn right onto Oil Rd to Mines                                                      | 29.0              |
|     | 15.   | Continue onto Mineral Exploration Rd                                                 | 9.5               |
| Ve  | to v  | our destination                                                                      | 7.6               |
| 1   | 16.   |                                                                                      | —— 40 min (9.8    |
|     |       |                                                                                      | 0.4               |
| 1   | 17.   | Turn left                                                                            | 6.1               |
| •   | 10    | Koon left                                                                            |                   |

| T | 10. | veeh lett   | 0.4 mi |
|---|-----|-------------|--------|
| 4 | 19. | Turn left   |        |
| ኻ | 20. | Slight left | 2.2 mi |
|   |     |             | 0.8 mi |