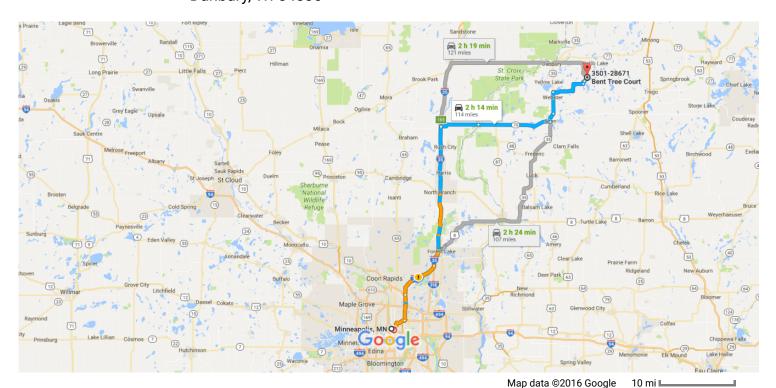

## Minneapolis, MN to 3501-28671 Bent Tree Court, Drive 114 miles, 2 h 14 min Danbury, WI 54830

## Get on I-35W N

|           |                                |                                                                                                                                                                                                                                                                                                                                          | 4 min (0.9 r                                                  |
|-----------|--------------------------------|------------------------------------------------------------------------------------------------------------------------------------------------------------------------------------------------------------------------------------------------------------------------------------------------------------------------------------------|---------------------------------------------------------------|
| 1         | 1.                             | Head southeast on S 4th St toward 5th Ave S/Fifth Ave S                                                                                                                                                                                                                                                                                  | 0.7                                                           |
| ካ         | 2.                             | Keep left to continue on Washington Ave SE                                                                                                                                                                                                                                                                                               | U.7                                                           |
| <b>*</b>  | 3.                             | Turn left to merge onto I-35W N                                                                                                                                                                                                                                                                                                          | 0.1                                                           |
|           | <u> </u>                       | Turnier to merge onto 1 down                                                                                                                                                                                                                                                                                                             | 0.1                                                           |
| ollo      | w I-3                          | 35W N and I-35 N to MN-70 E in Rock Creek. Take exit 165 from I-35 N                                                                                                                                                                                                                                                                     |                                                               |
| <b>\$</b> | 4.                             | Merge onto I-35W N                                                                                                                                                                                                                                                                                                                       | 54 min (61.9                                                  |
| Ý         | 5.                             | Keep left at the fork to stay on I-35W N                                                                                                                                                                                                                                                                                                 | 4.6                                                           |
| 1         | 6.                             | Keep left to stay on I-35W N                                                                                                                                                                                                                                                                                                             | 7.1                                                           |
| 1         |                                |                                                                                                                                                                                                                                                                                                                                          | 12.2                                                          |
| •         | 7.                             | I-35W N turns slightly left and becomes I-35 N                                                                                                                                                                                                                                                                                           | 37.8                                                          |
| *         | 8.                             | Take exit 165 for MN-70 toward Rock Creek/Grantsburg                                                                                                                                                                                                                                                                                     |                                                               |
|           |                                | on MN-70 E. Take WI-70 E/WI-70 Trunk E and Co Hwy A/Co Rd A to Bent Tr                                                                                                                                                                                                                                                                   | ee Ct in Jackson                                              |
|           | inue<br>9.                     | on MN-70 E. Take WI-70 E/WI-70 Trunk E and Co Hwy A/Co Rd A to Bent Trunder Turn right onto MN-70 E  1 Entering Wisconsin                                                                                                                                                                                                                | ee Ct in Jackson                                              |
|           |                                | Turn right onto MN-70 E  i Entering Wisconsin                                                                                                                                                                                                                                                                                            | ee Ct in Jackson  1 h 4 min (51.0                             |
| ÷         | 9.                             | Turn right onto MN-70 E  1 Entering Wisconsin  Continue onto WI-70 E/WI-70 Trunk E                                                                                                                                                                                                                                                       | ee Ct in Jackson  1 h 4 min (51.0                             |
| <b>+</b>  | 9.                             | Turn right onto MN-70 E  • Entering Wisconsin  Continue onto WI-70 E/WI-70 Trunk E                                                                                                                                                                                                                                                       | ee Ct in Jackson  1 h 4 min (51.0                             |
| •<br>1    | 9.                             | Turn right onto MN-70 E  1 Entering Wisconsin  Continue onto WI-70 E/WI-70 Trunk E  Turn left onto WI-35 N/WI-70 E/WI-70 Trunk E/2nd Ave  1 Continue to follow WI-35 N/WI-70 E/WI-70 Trunk E                                                                                                                                             | ee Ct in Jackson  1 h 4 min (51.0  10.5                       |
| •<br>1    | 9.                             | Turn right onto MN-70 E  1 Entering Wisconsin  Continue onto WI-70 E/WI-70 Trunk E  Turn left onto WI-35 N/WI-70 E/WI-70 Trunk E/2nd Ave  1 Continue to follow WI-35 N/WI-70 E/WI-70 Trunk E  At the traffic circle, take the 2nd exit onto WI-35 N                                                                                      | ee Ct in Jackson  1 h 4 min (51.0  10.5  19.7                 |
| •<br>1    | 9.<br>10.<br>11.<br>12.        | Turn right onto MN-70 E  1 Entering Wisconsin  Continue onto WI-70 E/WI-70 Trunk E  Turn left onto WI-35 N/WI-70 E/WI-70 Trunk E/2nd Ave  1 Continue to follow WI-35 N/WI-70 E/WI-70 Trunk E  At the traffic circle, take the 2nd exit onto WI-35 N  Turn right onto Co Hwy A/Co Rd A                                                    | ee Ct in Jackson  1 h 4 min (51.0  10.5  19.7  2.5            |
| > h       | 9.<br>10.<br>11.<br>12.<br>13. | Turn right onto MN-70 E  Turn left onto WI-70 E/WI-70 Trunk E  Turn left onto WI-35 N/WI-70 E/WI-70 Trunk E/2nd Ave  Continue to follow WI-35 N/WI-70 E/WI-70 Trunk E  At the traffic circle, take the 2nd exit onto WI-35 N  Turn right onto Co Hwy A/Co Rd A  Turn left onto Shore Rd                                                  | 0.3  ee Ct in Jackson  1 h 4 min (51.0  10.5  19.7  2.5  10.1 |
| †<br>†    | 9.<br>10.<br>11.<br>12.        | Turn right onto MN-70 E  Turn left onto WI-70 E/WI-70 Trunk E  Turn left onto WI-35 N/WI-70 E/WI-70 Trunk E/2nd Ave  Continue to follow WI-35 N/WI-70 E/WI-70 Trunk E  At the traffic circle, take the 2nd exit onto WI-35 N  Turn right onto Co Hwy A/Co Rd A  Turn left onto Shore Rd                                                  | ee Ct in Jackson  1 h 4 min (51.0  10.5  19.7  2.5  10.1      |
| · 1       | 9.<br>10.<br>11.<br>12.<br>13. | Turn right onto MN-70 E  1 Entering Wisconsin  Continue onto WI-70 E/WI-70 Trunk E  Turn left onto WI-35 N/WI-70 E/WI-70 Trunk E/2nd Ave  1 Continue to follow WI-35 N/WI-70 E/WI-70 Trunk E  At the traffic circle, take the 2nd exit onto WI-35 N  Turn right onto Co Hwy A/Co Rd A  Turn left onto Shore Rd  Turn left onto Chalet Rd | ee Ct in Jackson  1 h 4 min (51.0  10.5  19.7  2.5  10.1  1.0 |