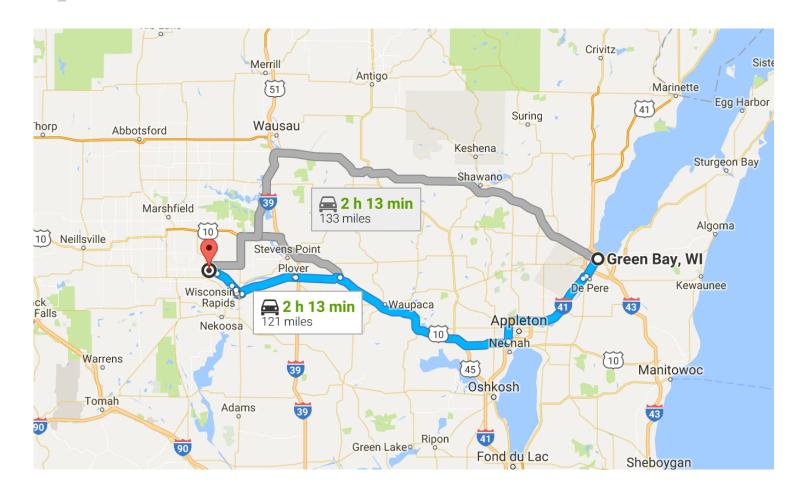

## Directions from Green Bay, WI to

#### Green Bay, WI

| Get on I-41/US-41 S from S Ashland Ave |                                                                 |
|----------------------------------------|-----------------------------------------------------------------|
| 6.6 m                                  |                                                                 |
| 1                                      | Head southeast on Dousman St toward Donald Driver Way<br>482 ft |
| L <del>,</del>                         | Turn right onto Museum PI   0.2 mi                              |
| L <del>,</del>                         | Turn right onto W Walnut St<br>0.3 mi                           |
| 4                                      | 4.9 mi                                                          |
| ¢                                      | At the traffic circle, take the 2nd exit onto the US 41 S ramp  |

Follow I-41/US-41 S and US-10 W to County Hwy B/County Rd B W in Amherst. Take the County Rd B W

#### exit from US-10 W 77.8 mi **X** Merge onto I-41/US-41 S 28.5 mi 7 Take exit 134 to merge onto US-10 W 49.0 mi 1 Take the County Rd B W exit toward Plover/Amherst 0.2 mi Continue on County Hwy B/County Rd B W. Take Plover Rd and County Hwy F/County Rd F to Meadow Ln in Vesper 37.0 mi — 4 Turn left onto County Hwy B/County Rd B W 11.2 mi t Continue straight onto Plover Rd 14.4 mi Turn right onto Washington St 472 ft t Continue straight onto Baker Dr 0.9 mi t Continue straight onto 1st St N 0.1 mi – Turn right onto Jackson St 0.3 mi t Continue straight onto 4th Ave N 0.2 mi – 4 Turn left onto High St 0.1 mi — Turn right onto 4th Ave N 0.8 mi — 4 Turn left onto Wilson St 492 ft -Turn right onto Bonow Ave 1.4 mi t Continue onto County Hwy F/County Rd F 4.9 mi

| 1        | Continue straight onto County Hwy HH/County Rd HH        |
|----------|----------------------------------------------------------|
| 4        | Turn left onto Wisconsin St                              |
| <b>L</b> | 0.1 mi<br>Turn right at the 1st cross street onto 1st St |
| 4        | 0.2 mi<br>Turn left onto Meadow Ln                       |