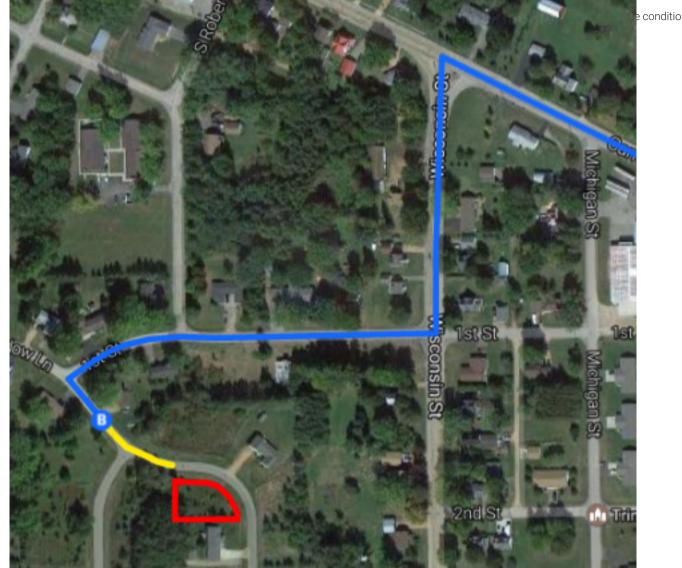

| 1        | Continue straight onto County Hwy HH/County Rd HH        |
|----------|----------------------------------------------------------|
| 4        | Turn left onto Wisconsin St                              |
| <b>L</b> | 0.1 mi<br>Turn right at the 1st cross street onto 1st St |
| 4        | 0.2 mi<br>Turn left onto Meadow Ln                       |

### Continued Directions

....

128 ft

At the end of the Google earth directions continue left for 200 feet to the NW corner of the property.