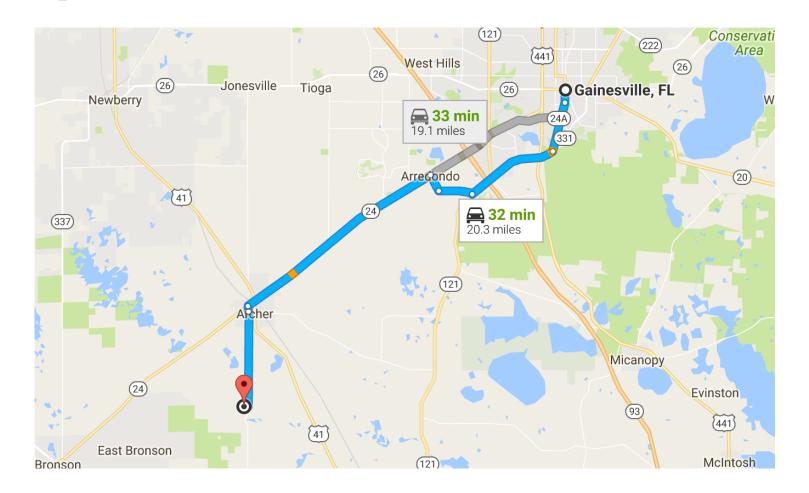

## Directions from Gainesville, FL to

### Follow S Main St and SW Williston Rd to SW 62 Ave/SW 62 Nd Ave

| 5.9 mi                                           |                                                                                              |
|--------------------------------------------------|----------------------------------------------------------------------------------------------|
| 1                                                | Head south on S Main St toward SW 1 Ave/SW 1st Ave                                           |
|                                                  | Parts of this road may be closed at certain times or days                                    |
|                                                  | 0.5 mi                                                                                       |
| ¢                                                | At the traffic circle, take the 3rd exit and stay on S Main St<br>1.9 mi                     |
| r                                                | Turn right onto SW Williston Rd<br>Parts of this road may be closed at certain times or days |
|                                                  | 3.5 mi                                                                                       |
| Continue on SW 62 Nd Ave to FL-24 W/SW Archer Rd |                                                                                              |
| 2.0 mi                                           |                                                                                              |
| L+                                               | Turn right onto SW 62 Ave/SW 62 Nd Ave                                                       |

1.3 mi

### Slight right onto SW 63rd Blvd

0.7 mi

### Follow FL-24 W/SW Archer Rd and SW 170th St to NE 100 St/SW 191st Ave

# 12.3 mi Turn left onto FL-24 W/SW Archer Rd 8.5 mi 1 Turn left onto SW 170th St 0.2 mi 1 Turn left onto SW 134th Ave 161 ft 1 Turn right onto SW 170th St 3.6 mi Turn right onto NE 100 St/SW 191st Ave

0.2 mi

ns to differ