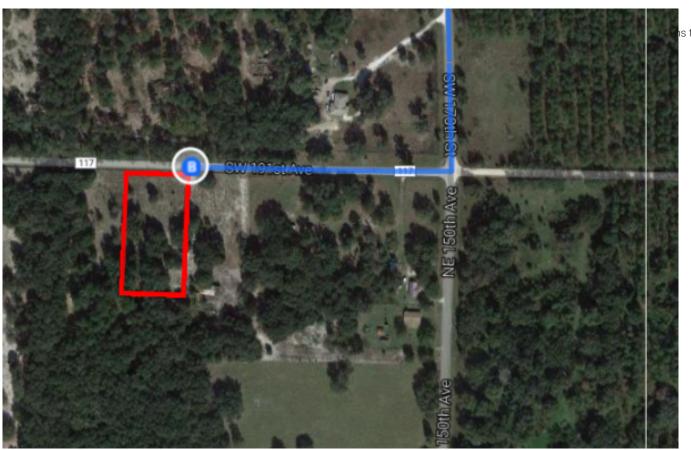

### Follow FL-24 W/SW Archer Rd and SW 170th St to NE 100 St/SW 191st Ave

# 12.3 mi Turn left onto FL-24 W/SW Archer Rd 8.5 mi 1 Turn left onto SW 170th St 0.2 mi 1 Turn left onto SW 134th Ave 161 ft 1 Turn right onto SW 170th St 3.6 mi Turn right onto NE 100 St/SW 191st Ave

0.2 mi

ns to differ