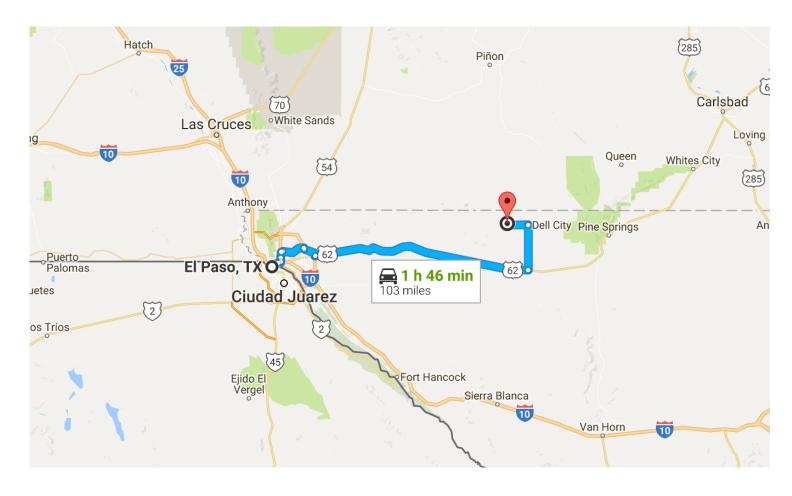

## Directions from El Paso, TX to

0.4 mi

Take TX-601 Spur and US-180 E/US-62 E to Ranch Rd 1437 in Hudspeth County

82.7 mi

Merge onto I-10 E

1.9 mi

| ۲                                           | Take exit 22B toward US-54 E/Patriot Frwy/Alamogordo/Ft Bliss                             |
|---------------------------------------------|-------------------------------------------------------------------------------------------|
| 4                                           | Keep left to continue toward US-54 E                                                      |
| 4                                           | Keep left to continue toward US-54 E  0.1 mi                                              |
| 4                                           | Keep left, follow signs for U.S. 54 E/Alamogordo and merge onto US-54 E  1.8 mi           |
| ۲                                           | Take exit 24B for Texas 601 Spur E toward Airport  0.5 mi                                 |
| *                                           | Merge onto TX-601 Spur  6.8 mi                                                            |
| 7                                           | Take the Texas 375 Loop S exit  0.4 mi                                                    |
| *                                           | Merge onto TX-375 Loop W  3.8 mi                                                          |
| r                                           | Take the US-62/US-180/Montana Ave exit                                                    |
| 1                                           | Continue onto Joe Battle Blvd 200 ft                                                      |
| 4                                           | Turn left onto US-180 E/US-62 E/Montana Ave  Continue to follow US-180 E/US-62 E  65.0 mi |
| Con                                         | tinue on Ranch Rd 1437 to your destination                                                |
| 19.6 mi ——————————————————————————————————— |                                                                                           |
| 4                                           | Turn left onto Ranch Rd 1437  13.3 mi                                                     |
| 4                                           | Turn left onto FM 2249 W/Broadway Dr  Continue to follow FM 2249 W  5.3 mi                |
| 7                                           | Slight right  Destination will be on the left                                             |
|                                             | 1.1 mi ———————————————————————————————————                                                |