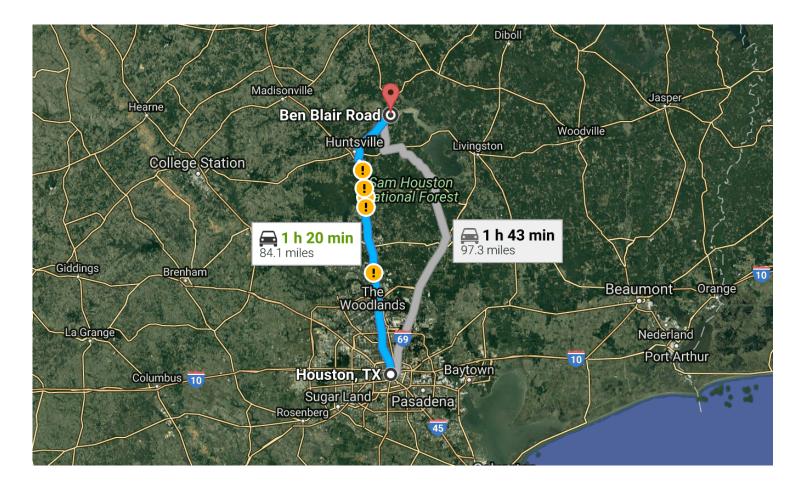

## Directions from Houston, TX to Ben Blair Rd

## Houston, TX

| Get                                                               | on I-45 N                                                                 |
|-------------------------------------------------------------------|---------------------------------------------------------------------------|
| 0.3 mi                                                            |                                                                           |
| 1                                                                 | Head northeast on Bagby St<br>141 ft                                      |
| 4                                                                 | Turn left onto Walker St<br>259 ft                                        |
| *                                                                 | Merge onto I-45 N via the ramp on the left to Dallas                      |
| Follow I-45 N to TX-19 N in Huntsville. Take exit 113 from I-45 N |                                                                           |
| 65.3 mi                                                           |                                                                           |
| *                                                                 | Merge onto I-45 N<br>64.9 mi                                              |
| ۲                                                                 | Take exit 113 for TX-19 toward Riverside/Crockett/Lake Livingston/Trinity |

## Follow TX-19 N to Ben Blair Rd in Trinity County

| 18.5 mi |                                                                      |  |
|---------|----------------------------------------------------------------------|--|
| 1       | Continue onto TX-19 N                                                |  |
| Ļ       | Turn right toward Old Texas 19                                       |  |
| 4       | Turn left onto Old Texas 19<br>0.5 mi                                |  |
| L,      | Turn right onto Ben Blair Rd<br>0.4 mi                               |  |
| 4       | Turn left to stay on Ben Blair Rd<br>Destination will be on the left |  |
|         | 0.3 mi<br>Continued Directions                                       |  |