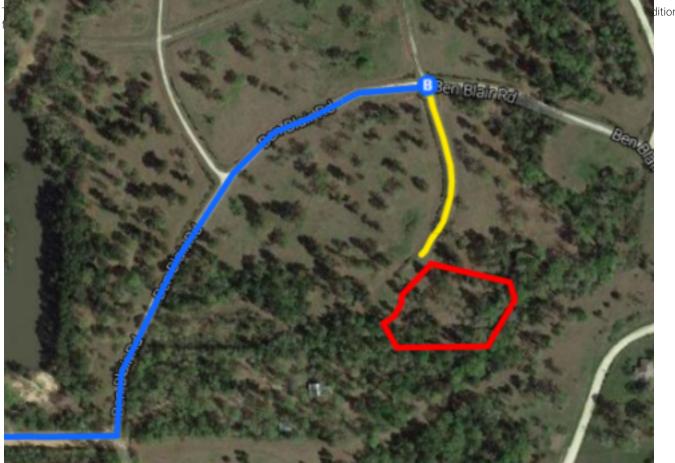

Ben Blair RoadAt the end of the Google Earth directions turn right and continue along the dirtTrinity, TX 75862road for 504 feet. NW corner of property on left.

ditions to differ