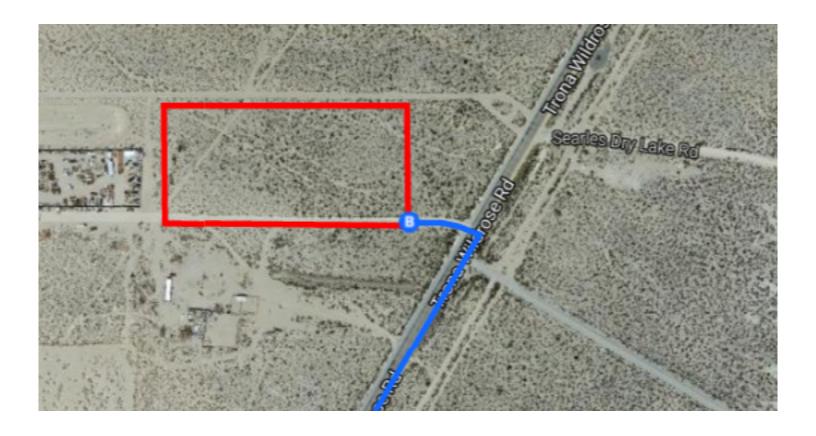

#### 1 Continue onto Trona Wildrose Rd

0.8 mi

#### **1** Turn left

Destination will be on the right

187 ft -

#### 85400 Trona Wildrose Road

Trona, CA 93562

These directions are for planning purposes only. You may find that construction projects, traffic, weather, or other events may cause conditions to differ from the map results, and you should plan your route accordingly. You must obey all signs or notices regarding your route.