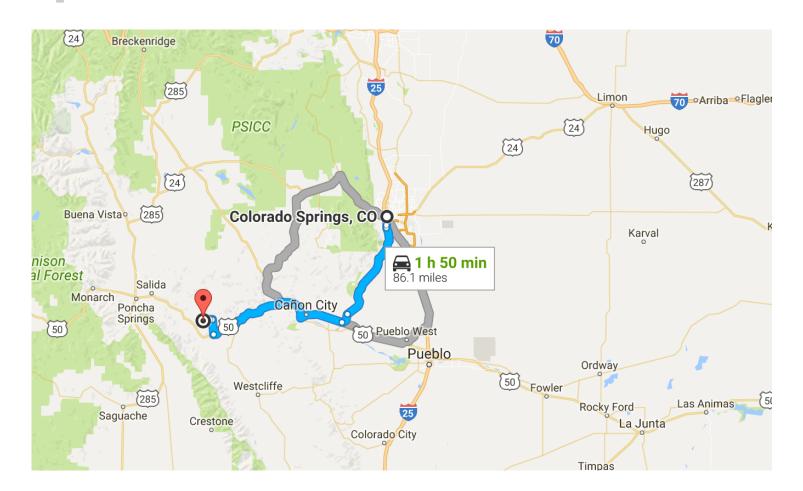

## Directions from Colorado Springs to

## Google

## **Colorado Springs**

Colorado

Head northwest on Pikes Peak Ave toward S Nevada Ave

| 59 ft                                   |                                                                     |  |
|-----------------------------------------|---------------------------------------------------------------------|--|
| 5511                                    |                                                                     |  |
| Continue to CO-115 S                    |                                                                     |  |
| 3.2 mi                                  |                                                                     |  |
|                                         |                                                                     |  |
| 1                                       | Turn left at the 1st cross street onto US-85 S/US-87 S/S Nevada Ave |  |
|                                         | 2.4 mi                                                              |  |
|                                         |                                                                     |  |
| 1                                       | Continue onto CO-115 S/S Nevada Ave                                 |  |
|                                         | 0.8 mi                                                              |  |
| Get on US-50 W in Penrose from CO-115 S |                                                                     |  |
| Get                                     |                                                                     |  |
| 31.4 mi                                 |                                                                     |  |
| 4                                       |                                                                     |  |
| 1                                       | Keep left to stay on CO-115 S                                       |  |
|                                         | 28.5 mi                                                             |  |

| 1          | Continue straight to stay on CO-115 S<br>2.7 mi                |
|------------|----------------------------------------------------------------|
| *          | Turn right to merge onto US-50 W toward Canon City/Royal Gorge |
| Mer        | rge onto US-50 W                                               |
|            |                                                                |
|            | ow Co Rd 12 and Spruce Basin Dr to Basin Pl                    |
| 7.7 m      |                                                                |
| L,         | Turn right onto Co Rd 12<br>4.3 mi                             |
| 4          | Turn left onto Spruce Basin Dr<br>1.1 mi                       |
| 4          | Turn left to stay on Spruce Basin Dr<br>1.5 mi                 |
| 4          | 0.6 mi                                                         |
| <b>r</b> ≁ | Turn right onto Basin Pl<br>0.1 mi                             |
|            | use conditions to differ                                       |