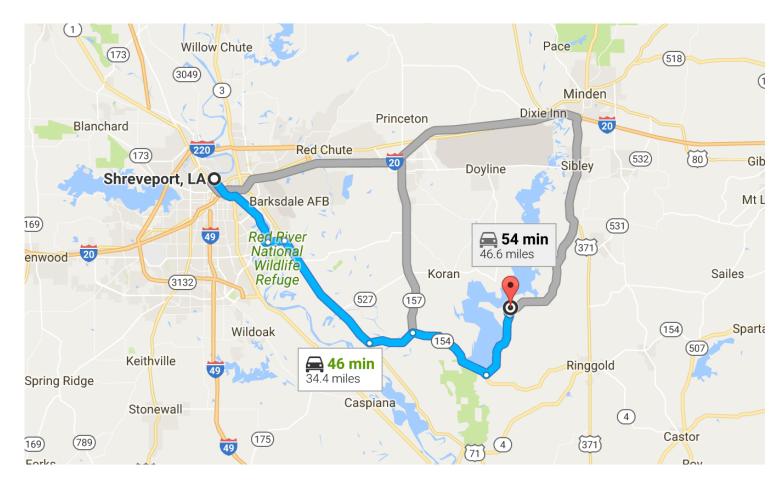

## **Shreveport**

Louisiana

Take Clyde Fant Memorial Pkwy/Clyde Fant Pkwy to US-71 S/Barksdale Blvd in Bossier City

| 8.6 mi   |                                                        |
|----------|--------------------------------------------------------|
| <u>†</u> | Head north on Clyde Fant Memorial Pkwy/Clyde Fant Pkwy |
| ኻ        | Slight left onto Clyde Fant Memorial Pkwy              |
| ๆ        | Make a U-turn at Airport Dr                            |
| *        | Merge onto Clyde Fant Memorial Pkwy/Clyde Fant Pkwy    |
| *        | Take the ramp onto LA-511 E/E 70th St                  |

Continue to follow LA-511 E

1.7 mi

## Follow US-71 S and LA-154 E to Bistineau Lake Rd in 5 20.0 mi Turn right onto US-71 S/Barksdale Blvd Continue to follow US-71 S 9.8 mi — Turn left onto LA-154 E/LA-157 S 3.5 mi — Turn right onto LA-154 E 6.7 mi — Continue on Bistineau Lake Rd. Drive to Bienville St in 4 5.8 mi Turn left onto Bistineau Lake Rd 5.1 mi Turn left onto B P 426/Pine Bluff Rd 0.1 mi — Slight right onto B P 431 0.5 mi

Turn right onto Bp 432-2/Canal St

Destination will be on the left

223 ft

Turn left onto Bienville St

331 ft ---