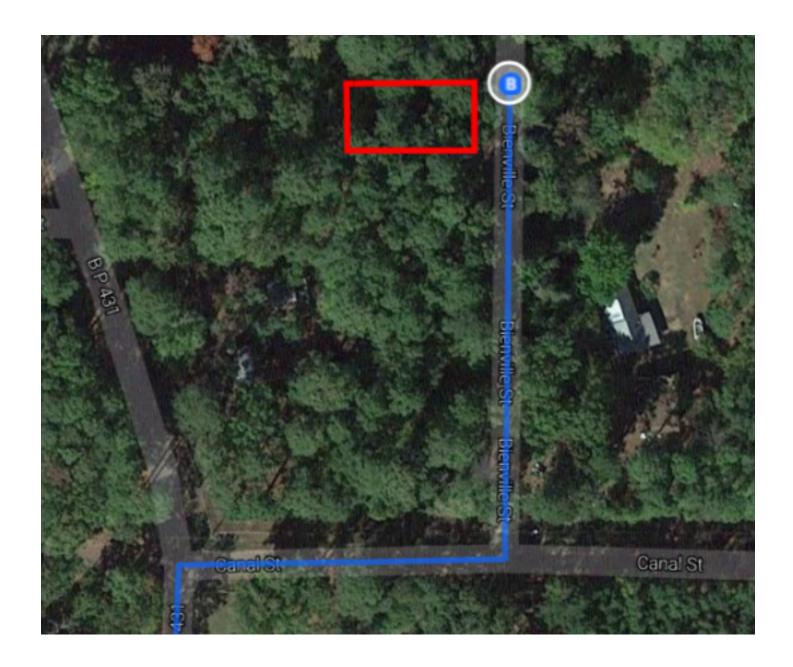

Turn right onto Bp 432-2/Canal St

Destination will be on the left

223 ft

Turn left onto Bienville St

331 ft ---