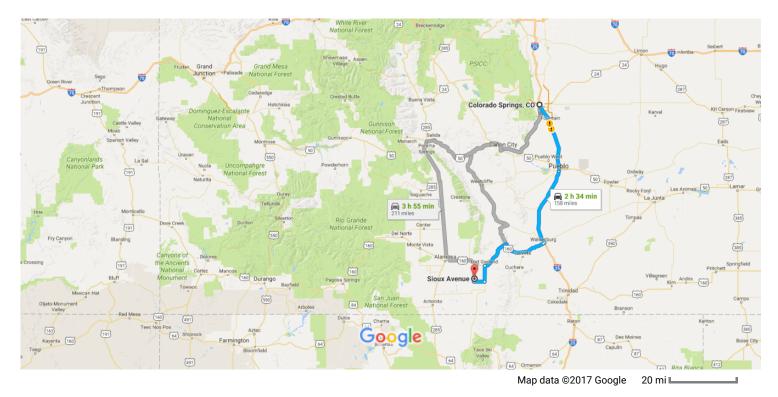

## Google Maps Colorado Springs, CO to Sioux Ave, Blanca, CO Drive 158 miles, 2 h 34 min 81123

## Get on I-25 S

|       |       | Turn left onto US-160 W                                       | 1 h 11 min (66.2 mi) |
|-------|-------|---------------------------------------------------------------|----------------------|
| Cont  | inue  | on US-160 W. Take CO-159 S to Sioux Ave in Costilla County    | 1 h 11 min ((( 0 mi) |
| ۲     | 5.    | Take exit 50 for U.S. 160 W                                   | 0.2 mi               |
|       |       |                                                               | 89.6 mi              |
| *     |       | Merge onto I-25 S                                             | 1 h 15 min (89.7 mi) |
| Follo | w I-2 | 25 S to US-160 W in Huerfano County. Take exit 50 from I-25 S |                      |
| *     | 3.    | Turn left to merge onto I-25 S                                | 0.4 mi               |
|       |       |                                                               | 1.3 mi               |
| 4     | 2.    | Turn left at the 1st cross street onto S Nevada Ave           | 59 ft                |
| 1     | 1.    | Head northwest on Pikes Peak Ave toward S Nevada Ave          | 6 min (1.7 mi)       |
|       |       |                                                               |                      |

| 4 | 7. | Turn | left onto | US-160 | W/Main S | St |
|---|----|------|-----------|--------|----------|----|
|---|----|------|-----------|--------|----------|----|

|          |     |                                                           | 0.1 mi  |
|----------|-----|-----------------------------------------------------------|---------|
| <b>L</b> | 8.  | Turn right at the 2nd cross street onto US-160 W/W 7th St |         |
|          |     | 1 Continue to follow US-160 W                             | 47.0 mi |
| 4        | 9.  | Turn left onto CO-159 S                                   | 17.011  |
|          |     |                                                           | 9.7 mi  |
| L,       | 10. | Turn right onto Co Rd X                                   |         |
| <b>F</b> | 11. | Turn right onto Rd 12                                     | 6.6 mi  |
| •        |     |                                                           | 1.8 mi  |
| <b>L</b> | 12. | Turn right onto Sioux Ave                                 |         |
|          |     | ① Destination will be on the right                        |         |
|          |     |                                                           | 0.1 mi  |