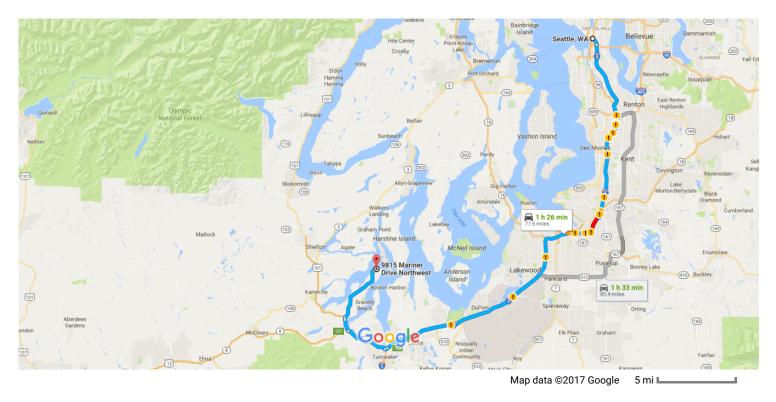

## Google Maps Seattle, WA to 9815 Mariner Dr NW, Olympia, WA Drive 77.6 miles, 1 h 26 min 98502

## Follow I-5 S and US-101 N to Sexton Dr NW in Thurston County. Take the exit toward Steamboat Island from US-101 N

|          |     |                                                                                 | —— 1 h 9 min (68.9 mi) |
|----------|-----|---------------------------------------------------------------------------------|------------------------|
| 1        | 1.  | Head southwest on Madison St toward 4th Ave                                     |                        |
|          |     |                                                                                 | 197 ft                 |
| <b>L</b> | 2.  | Turn right at the 1st cross street onto 4th Ave                                 |                        |
|          |     |                                                                                 | 305 ft                 |
|          | 3.  | Turn right at the 1st cross street onto Spring St                               |                        |
|          |     |                                                                                 | 0.1 mi                 |
| X        | 4.  | Turn right onto the ramp to Portland                                            |                        |
| R.       | ~   |                                                                                 | 1.0 mi                 |
| Y        | 5.  | Use the left 2 lanes to keep left at the fork and follow signs for Airport Way  |                        |
| 4        | 6.  | Keep left, follow signs for Sea-Tac Airport/Interstate 5 S and merge onto I-5 S | 459 ft                 |
| .1       | 0.  | Reep left, follow signs for Sea-rac Allport/interstate 5.5 and merge onto 1-5.5 | 10.0 mi                |
| •        | 7.  | Keep right to stay on I-5 S                                                     | 10.0 mi                |
|          | /.  |                                                                                 | 49.9 mi                |
| v        | 8.  | Use the right 2 lanes to take exit 104 for US-101 N                             | 49.9111                |
|          | 0.  |                                                                                 | 0.4 mi                 |
| t        | 9.  | Continue onto US-101 N                                                          | 0.4111                 |
| •        | - / |                                                                                 | 5.5 mi                 |
|          |     |                                                                                 | 210 111                |

| ۲     | 10.   | Take exit 101 toward Shelton/Port Angeles                                             |                   |
|-------|-------|---------------------------------------------------------------------------------------|-------------------|
| 1     | 11.   | Continue onto US-101 N                                                                | 446 ft            |
| r     | 12.   | Take the exit toward Steamboat Island                                                 | 1.5 mi            |
|       |       |                                                                                       | 0.1 mi            |
| Follo | w Ste | eamboat Island Road Northwest to Mariner Dr NW                                        | 14 main (0 7 mai) |
| 4     | 13.   | Turn left onto Sexton Dr NW                                                           | 14 min (8.7 mi)   |
| L+    | 14.   | Turn right onto Steamboat Island Road Northwest                                       | 0.3 mi            |
| L,    | 15.   | Turn right onto Westwind Dr NW                                                        | 8.0 mi            |
| ٦     | 16.   | Turn left onto Crestridge Dr NW                                                       | 0.2 mi            |
| 4     | 17.   | Turn left at the 1st cross street onto Mariner Dr NW  Destination will be on the left | 0.1 mi            |
|       |       | •                                                                                     | 0.2 mi            |