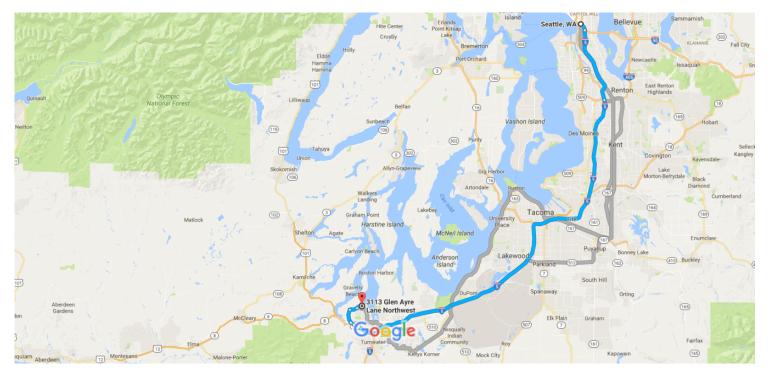

## Seattle, WA to 3113 Glen Ayre Ln NW, Drive 68.6 miles, 1 h 5 min - 1 h 20 min Olympia, WA 98502

Map data ©2017 Google 5 mi ■

## Follow I-5 S to Evergreen Pkwy NW in Thurston County. Take the exit toward Mud Bay Rd/The Evergreen State College from US-101 N $\,$

|          |    |                                                                                 | — 1 h 5 min (65.0 mi)                  |
|----------|----|---------------------------------------------------------------------------------|----------------------------------------|
| 1        | 1. | Head southwest on Madison St toward 4th Ave                                     |                                        |
| <b>L</b> | 2. | Turn right at the 1st cross street onto 4th Ave                                 | —————————————————————————————————————— |
| <b>L</b> | 3. | Turn right at the 1st cross street onto Spring St                               | 305 ft                                 |
| *        | 4. | Turn right onto the ramp to Portland                                            | ————— 0.1 mi                           |
| ľ        | 5. | Use the left 2 lanes to keep left at the fork and follow signs for Airport Way  | 1.0 mi                                 |
| 4        | 6. | Keep left, follow signs for Sea-Tac Airport/Interstate 5 S and merge onto I-5 S | 459 ft                                 |
| Ļ        | 7. | Keep right to stay on I-5 S                                                     | 10.0 mi                                |
| ř        | 8. | Use the right 2 lanes to take exit 104 for US-101 N                             | 49.9 mi                                |
| t        | 9. | Continue onto US-101 N                                                          | 0.4 mi                                 |
|          |    |                                                                                 | 2.9 mi                                 |

| r        | 10.    | Take the exit toward Mud Bay Rd/The Evergreen State College            |                |
|----------|--------|------------------------------------------------------------------------|----------------|
| ĭ        | 11.    | Keep left at the fork, follow signs for Evergreen State College        | 0.4 mi         |
| Cont     | inue ( | on Evergreen Pkwy NW. Drive to Glen Ayre Ln NW                         |                |
| 1        | 12.    | Continue onto Evergreen Pkwy NW                                        | 6 min (3.5 mi) |
| <b>Q</b> | 13.    | At the traffic circle, take the 1st exit and stay on Evergreen Pkwy NW | 1.8 mi         |
| 1        | 14.    | Continue onto Kaiser Rd NW                                             | 1.0 mi         |
| 1        | 15.    | Continue onto French Rd NW                                             | 0.6 mi         |
| Ļ        | 16.    | Turn right onto Glen Ayre Ln NW                                        | 410 ft         |
|          |        |                                                                        | 381 ft         |