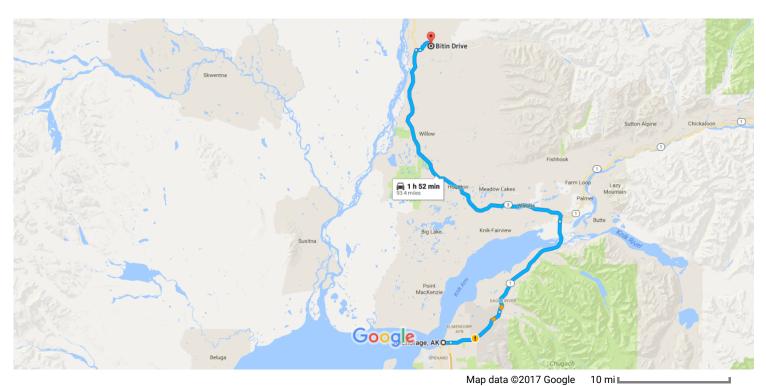

## Anchorage

Alaska

## Take W 6th Ave to AK-1 N/E 5th Ave

|          |                   |                                                                                      | 7 min (1.5 mi)                                             |
|----------|-------------------|--------------------------------------------------------------------------------------|------------------------------------------------------------|
| 1        | 1.                | Head north on I St toward W 4th Ave                                                  |                                                            |
|          |                   |                                                                                      | 184 fi                                                     |
| <b>L</b> | 2.                | Turn right at the 1st cross street onto W 4th Ave                                    |                                                            |
|          |                   |                                                                                      | 0.1 m                                                      |
| <b>L</b> | 3.                | Turn right at the 2nd cross street onto G St                                         |                                                            |
|          |                   |                                                                                      | 0.1 m                                                      |
| 4        | 4.                | Turn left onto W 6th Ave                                                             |                                                            |
|          |                   |                                                                                      |                                                            |
|          |                   |                                                                                      | 1.2 m                                                      |
| - اام    | A                 | K-1 N and AK-2 N to Hidden Hills Dd in Susitna North                                 | 1.2 mi                                                     |
| Follo    | w A               | K-1 N and AK-3 N to Hidden Hills Rd in Susitna North                                 |                                                            |
| follo    | ow <b>A</b><br>5. | K-1 N and AK-3 N to Hidden Hills Rd in Susitna North  Continue onto AK-1 N/E 5th Ave |                                                            |
| Follo    |                   |                                                                                      |                                                            |
| Follo    |                   | Continue onto AK-1 N/E 5th Ave                                                       | ——————————————————————————————————————                     |
| †        | 5.                | Continue onto AK-1 N/E 5th Ave                                                       | ——————————————————————————————————————                     |
| follo    | 5.                | Continue onto AK-1 N/E 5th Ave  Continue to follow AK-1 N                            | ——————————————————————————————————————                     |
| †<br>†   | 5.                | Continue onto AK-1 N/E 5th Ave  Continue to follow AK-1 N                            | 1.2 mi<br>— 1 h 32 min (87.5 mi)<br>— 11.6 mi<br>— 22.4 mi |

## Take Caswell Lake Dr to Bitin Dr

| <b>L</b> | 8.  | Turn right onto Hidden Hills Rd                        | ———— 10 min (4.4 mi) |
|----------|-----|--------------------------------------------------------|----------------------|
| -        |     |                                                        | 0.7 mi               |
| 4        | 9.  | Turn left at the 1st cross street onto Caswell Lake Dr |                      |
|          |     |                                                        | 3.2 mi               |
| <b>L</b> | 10. | . Turn right onto S Silver Salmon Dr                   |                      |
|          |     |                                                        | 0.3 mi               |
| <b>L</b> | 11. | . Turn right onto Bitin Dr                             |                      |
|          |     | 1 Destination will be on the left                      |                      |
|          |     |                                                        | 0.2 mi               |

## Bitin Dr

Willow, AK 99688