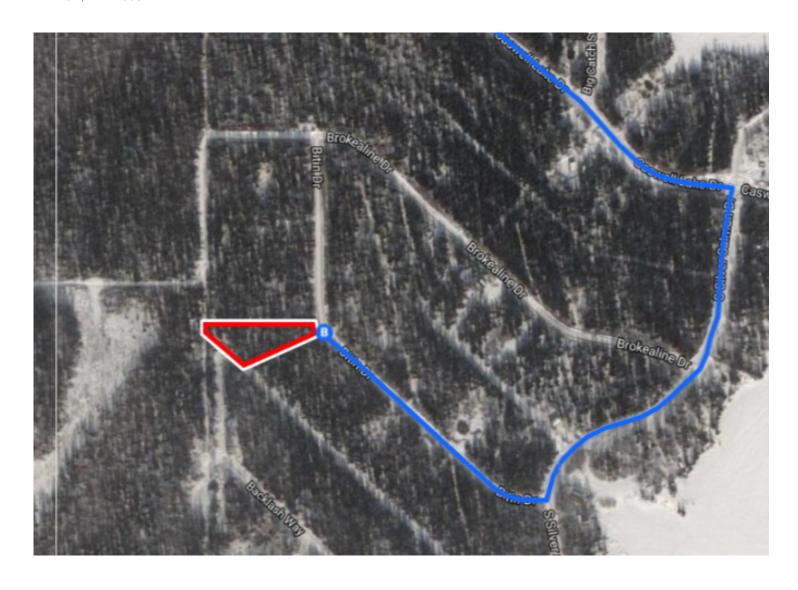

## Take Caswell Lake Dr to Bitin Dr

| <b>L</b> | 8.  | Turn right onto Hidden Hills Rd                        | ———— 10 min (4.4 mi) |
|----------|-----|--------------------------------------------------------|----------------------|
| -        |     |                                                        | 0.7 mi               |
| 4        | 9.  | Turn left at the 1st cross street onto Caswell Lake Dr |                      |
|          |     |                                                        | 3.2 mi               |
| <b>L</b> | 10. | . Turn right onto S Silver Salmon Dr                   |                      |
|          |     |                                                        | 0.3 mi               |
| <b>L</b> | 11. | . Turn right onto Bitin Dr                             |                      |
|          |     | 1 Destination will be on the left                      |                      |
|          |     |                                                        | 0.2 mi               |

## Bitin Dr

Willow, AK 99688