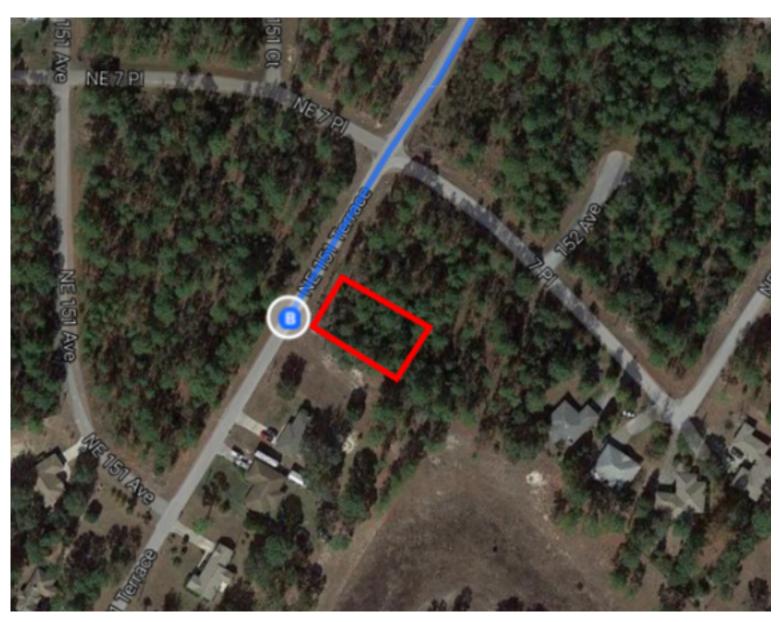

/b> | 8. Turn right onto FL-121 S                                                                    |                |
| L+       | 9. Turn right onto NE 10th St                                                                  | 4.5 mi         |
| ٦        | 10. Turn left onto NE 155th Ct                                                                 | 0.3 mi         |
| 1        | 11. Turn left onto NE 9th St                                                                   | 0.3 mi         |
| t        | <ul><li>12. Continue onto NE 151 Terrace</li><li>(i) Destination will be on the left</li></ul> | 164 ft         |
|          |                                                                                                | 0.2 mi         |

## 667 NE 151 Terrace

Williston, FL 32696