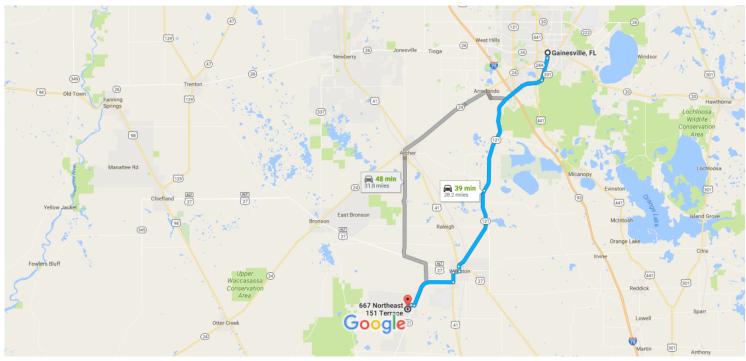

## Google Maps Gainesville, FL to 667 NE 151 Terrace, Williston, FL Drive 28.2 miles, 39 min 32696

Map data ©2017 Google, INEGI 2 mi 🖿

## Gainesville

Florida

| Follo      | Emin (0.4 mi) |                                                                                                                   |                  |
|------------|---------------|-------------------------------------------------------------------------------------------------------------------|------------------|
| 1          | 1.            | Head south on S Main St toward SW 1 Ave/SW 1st Ave<br>A Parts of this road may be closed at certain times or days | 5 min (2.4 mi)   |
| ¢          | 2.            | At the traffic circle, take the 3rd exit and stay on S Main St                                                    | 0.5 mi           |
|            |               |                                                                                                                   | 1.9 mi           |
| Follo      | w S           | W Williston Rd to FL-121 S in Williston                                                                           | 07 min (00 ( mi) |
| <b>r</b> ≯ | 3.            | Turn right onto SW Williston Rd                                                                                   | 27 min (20.6 mi) |
| 1          | 4.            | Continue onto FL-121 S                                                                                            | 11.6 mi          |
| ٦          | 5.            | Slight left onto N Main St                                                                                        | 7.1 mi           |
| <b>r</b> ≯ | 6.            | Turn right onto W Noble Ave                                                                                       | 0.4 mi           |
| ٦          | 7.            | Turn left onto US-41 S/NW 7th St<br>Continue to follow US-41 S                                                    | 0.5 mi           |

## Continue on FL-121 S. Drive to NE 151 Terrace in Williston Highlands

|          |                                                                                                | 8 min (5.3 mi) |
|----------|------------------------------------------------------------------------------------------------|----------------|
| <b>L</b> | 8. Turn right onto FL-121 S                                                                    |                |
| L+       | 9. Turn right onto NE 10th St                                                                  | 4.5 mi         |
| ٦        | 10. Turn left onto NE 155th Ct                                                                 | 0.3 mi         |
| 1        | 11. Turn left onto NE 9th St                                                                   | 0.3 mi         |
| t        | <ul><li>12. Continue onto NE 151 Terrace</li><li>(i) Destination will be on the left</li></ul> | 164 ft         |
|          |                                                                                                | 0.2 mi         |

## 667 NE 151 Terrace

Williston, FL 32696