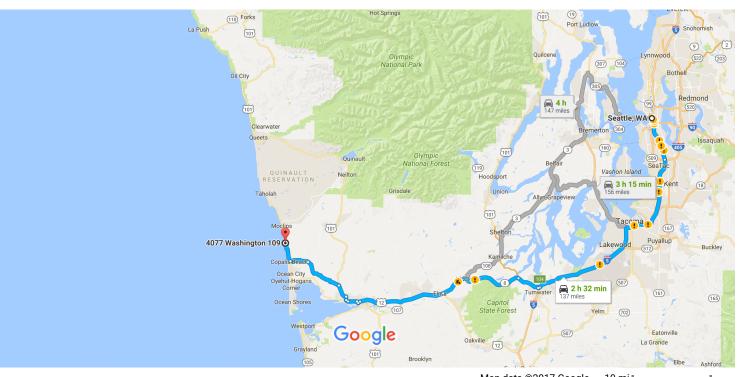

## Google Maps

Seattle, WA to 4077 WA-109, Copalis Crossing, WA 98536

Map data ©2017 Google 10 mi

## Follow I-5 S, WA-8 W and US-12 W to E Wishkah St in Aberdeen 1 h 50 min (109 mi) t Head southwest on Madison St toward 4th Ave 1. 197 ft Turn right at the 1st cross street onto 4th Ave 2. 305 ft Turn right at the 1st cross street onto Spring St 3. 0.1 mi Â 4. Turn right onto the ramp to Portland 1.0 mi 5. Use the left 2 lanes to keep left at the fork and follow signs for Airport Way γ 459 ft Keep left, follow signs for Sea-Tac Airport/Interstate 5 S and merge onto I-5 S 6. ← 10.0 mi Keep right to stay on I-5 S 7. 49.9 mi Use the right 2 lanes to take exit 104 for US-101 N 8. 0.4 mi t 9. Continue onto US-101 N 5.5 mi

| 1    | 10.  | Keep left to continue on WA-8 W, follow signs for Montesano/Aberdeen                |                     |
|------|------|-------------------------------------------------------------------------------------|---------------------|
| 1    | 11.  | Continue onto US-12 W                                                               | 21.0 mi             |
|      |      |                                                                                     | 20.8 mi             |
| Take | US-1 | 01 N, Ocean Beach Rd and Copalis Beach Rd to WA-109 N                               | 42 min (27.9 mi)    |
| 1    | 12.  | Continue onto E Wishkah St                                                          | 42 11111 (27.9 111) |
| L,   | 13.  | Use the right 2 lanes to turn right onto S Alder St                                 | 0.6 mi              |
| 1    | 14.  | S Alder St turns slightly left and becomes Sumner Ave                               | 0.5 mi              |
| 1    | 15.  | Continue onto Riverside Ave                                                         | 2.1 mi              |
| 1    | 16.  | Riverside Ave turns right and becomes Levee St                                      | 0.5 mi              |
| 1    | 17.  | Continue onto Lincoln St                                                            | 0.1 mi              |
| 1    | 18.  | Lincoln St turns left and becomes US-101 N/Perry Ave<br>Continue to follow US-101 N | 0.811               |
| 4    | 19.  | Turn left onto Ocean Beach Rd                                                       | 3.4 mi              |
| ٦    | 20.  | Slight left onto 92200/Copalis Beach Rd  Continue to follow Copalis Beach Rd        | ———— 10.4 mi        |
| L,   | 21.  | Turn right onto WA-109 N  Destination will be on the left                           | 4.6 mi              |
|      |      | •                                                                                   | 4.9 mi              |

## 4077 WA-109

Copalis Crossing, WA 98536

These directions are for planning purposes only. You may find that construction projects, traffic, weather, or other events may cause conditions to differ from the map results, and you should plan your route accordingly. You must obey all signs or notices regarding your route.