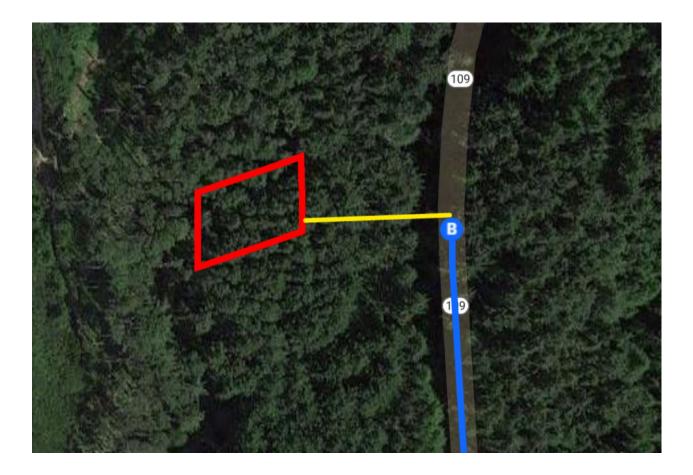

## 4077 WA-109

Copalis Crossing, WA 98536

These directions are for planning purposes only. You may find that construction projects, traffic, weather, or other events may cause conditions to differ from the map results, and you should plan your route accordingly. You must obey all signs or notices regarding your route.

Continued Directions At the end of the Google Earth directions property is 150 ft to your left.