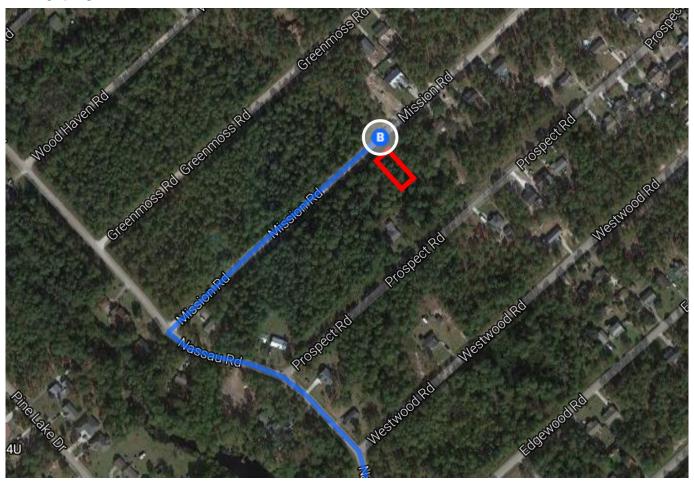

**1** 9. Turn left onto Nassau Rd

0.4 mi

- → 10. Turn right onto Mission Rd
  - Destination will be on the right

0.2 mi

## 400-534 Mission Rd

Boiling Spring Lakes, NC 28461