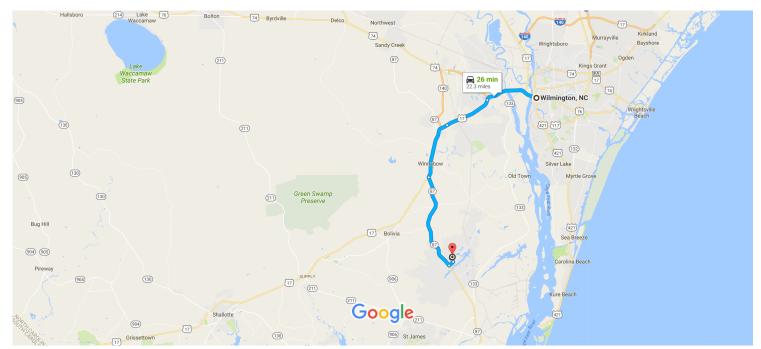

## Wilmington, NC to 400-534 Mission Rd, Boiling Spring Lakes, NC 28461

Map data @2017 Google 2 mi

## Wilmington

North Carolina

## Follow US-76 W, US-17 S and NC-87 S to E Boiling Spring Rd in Boiling Spring Lakes

|      |     |                                                                                                                   | — 25 min (21.4 r |
|------|-----|-------------------------------------------------------------------------------------------------------------------|------------------|
| 1    | 1.  | Head north on S 3rd St toward Queen St                                                                            | 0.0              |
| ก    | 2.  | Make a U-turn at Castle St                                                                                        | 0.2              |
| *    | 3.  | Turn right onto US-17 BUS S/US-421 N/US-76 W (signs for U.S. 17/U.S. 74/U S/NC-133)  1 Continue to follow US-76 W | 0.2              |
| *    | 4.  | Use the right 2 lanes to take the US-17 exit toward Shallotte/Myrtle Beach                                        | 3.6              |
| 1    | 5.  | Continue onto US-17 S/Ocean Hwy E                                                                                 | 0.8              |
| •    | 6.  | Keep right to continue on US-17 S                                                                                 | 3.9              |
| 1    | 7.  | Turn left onto NC-87 S                                                                                            | 8.0              |
| onti | nue | on E Boiling Spring Rd. Take Nassau Rd to Mission Rd                                                              | 0.0              |
| 1    | 8.  | Turn left onto E Boiling Spring Rd                                                                                | —— 3 min (1.0 r  |
|      |     |                                                                                                                   | 0.4              |

**1** 9. Turn left onto Nassau Rd

0.4 mi

- → 10. Turn right onto Mission Rd
  - Destination will be on the right

0.2 mi

## 400-534 Mission Rd

Boiling Spring Lakes, NC 28461