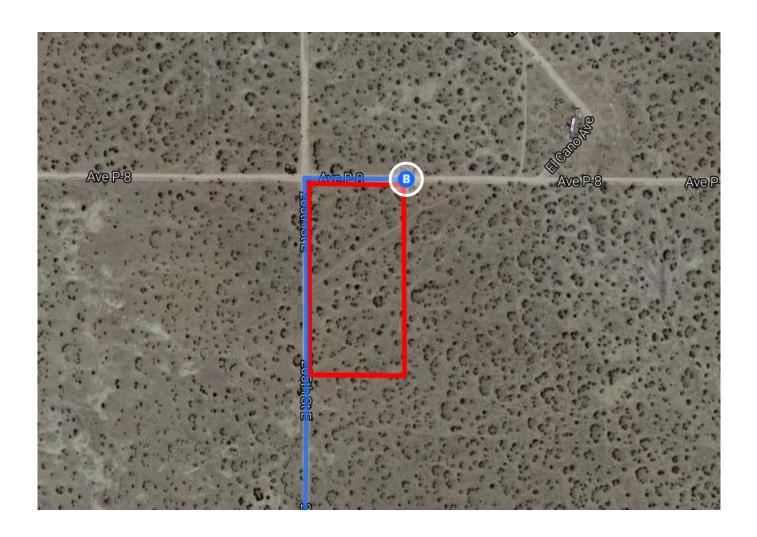

|                                                                                           | 2.6 mi           |
| Ļ        | 21. | Turn right onto E Palmdale Blvd                                                           | 3.6 mi           |
| ٦        | 22. | Turn left onto 205th St E                                                                 | 0.3 mi           |
| 7        | 23. | Slight right to stay on 205th St E                                                        |                  |
| Ļ        | 24. | Turn right onto Ave P-8  ① Destination will be on the right                               | ———— 0.8 mi      |
|          |     |                                                                                           | 344 ft           |

## Ave P-8

Palmdale, CA 93591