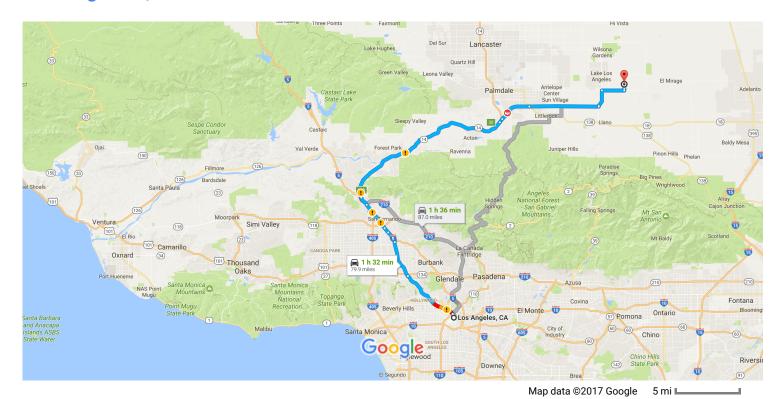

## Get on US-101 N from N Main St, W Temple St and N Grand Ave

| <b>†</b> | 1  | Head southeast on W 1st St toward S Main St                                | — 4 min (0.9 mi) |
|----------|----|----------------------------------------------------------------------------|------------------|
| Ċ        |    | Tread doubledst on W fot of toward o Main of                               | 69 ft            |
| 4        | 2. | Turn left at the 1st cross street onto N Main St                           | 0.2 mi           |
| 4        | 3. | Turn left onto W Temple St                                                 | 0.2 1111         |
| Ļ        | 4. | Turn right onto N Grand Ave                                                | 0.4 mi           |
| *        | 5. | Turn left onto the US-101 N ramp                                           | 0.2 mi           |
| 'n       | 6. | Keep left at the fork, follow signs for U.S. 101 N and merge onto US-101 N | ———— 131 ft      |
|          |    |                                                                            | 0.2 mi           |

## Continue on US-101 N. Take CA-170 N/Hwy 170 N/Hollywood Fwy, I-5 N and CA-14 N to Sierra Hwy. Take exit 30 from CA-14 N

| _ |                        | 52 min (55.2 mi) |
|---|------------------------|------------------|
| X | 7. Merge onto US-101 N |                  |
|   |                        | 9.9 mi           |

| Y        | 8.  | Keep left at the fork to continue on CA-170 N/Hwy 170 N/Hollywood Fwy, follow signs for S | Sacramento       |
|----------|-----|-------------------------------------------------------------------------------------------|------------------|
| 4        | 9.  | Use any lane to take exit 11B for Interstate 5 N toward Sacramento                        | 6.0 mi           |
| *        | 10. | Merge onto I-5 N                                                                          | 0.9 mi           |
|          |     |                                                                                           | 1.1 mi           |
| П        | 11. | Keep left to stay on I-5 N                                                                | 0.9 mi           |
| 4        | 12. | Keep left to stay on I-5 N                                                                | 4.8 mi           |
| 7        | 13. | Keep right at the fork to continue on Interstate 5 Truck Rte N                            | 1.5 mi           |
| ~        | 14. | Use the right 2 lanes to take exit 162 to merge onto CA-14 N toward Palmdale/Lancaster    |                  |
| r        | 15. | Take exit 30 toward Pearblossom Hwy                                                       | ———— 29.5 mi     |
|          |     |                                                                                           | 0.7 mi           |
| Take     | Pea | rblossom Hwy, E Ave T and E Palmdale Blvd to Ave P-8                                      | 32 min (23.8 mi) |
| *        | 16. | Merge onto Sierra Hwy                                                                     |                  |
| 1        | 17. | Continue onto Pearblossom Hwy                                                             | 0.8 mi           |
| 1        | 18. | Continue straight onto E Ave T                                                            | 4.4 mi           |
| 4        | 19. | Turn left onto 165th St E                                                                 | ———— 11.1 mi     |
| <b>†</b> | 20. | Continue onto 170th St E                                                                  | 0.2 mi           |
|          |     |                                                                                           | 2.6 mi           |
| Ļ        | 21. | Turn right onto E Palmdale Blvd                                                           | 3.6 mi           |
| ٦        | 22. | Turn left onto 205th St E                                                                 | 0.3 mi           |
| 7        | 23. | Slight right to stay on 205th St E                                                        |                  |
| Ļ        | 24. | Turn right onto Ave P-8  ① Destination will be on the right                               | ———— 0.8 mi      |
|          |     |                                                                                           | 344 ft           |

## Ave P-8

Palmdale, CA 93591