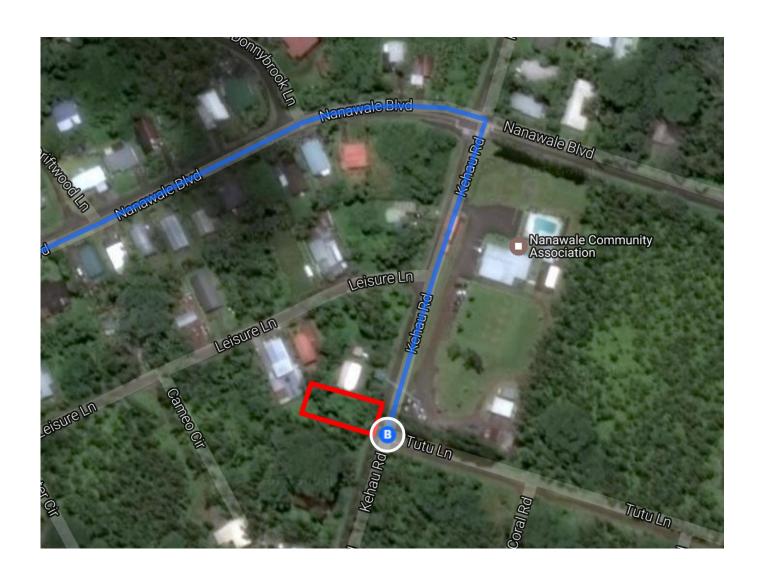

| <b>Q</b>   | 8.   | At the traffic circle, take the 2nd exit onto Pahoa Bypass Rd |                |
|------------|------|---------------------------------------------------------------|----------------|
| 4          | 9.   | Turn left onto HI-132/Kapoho Rd                               | 1.5 mi         |
| Cont       | inue | on Nanawale Blvd. Drive to Kehau Rd                           | 1.0 mi         |
| 4          | 10.  | Turn left onto Nanawale Blvd                                  | 3 min (1.1 mi) |
| <b>L</b> > | 11.  | Turn right onto Kehau Rd                                      | 0.1 mi         |
|            |      |                                                               |                |

## 14-880 Kehau Rd

Pāhoa, HI 96778

These directions are for planning purposes only. You may find that construction projects, traffic, weather, or other events may cause conditions to differ from the map results, and you should plan your route accordingly. You must obey all signs or notices regarding your route.