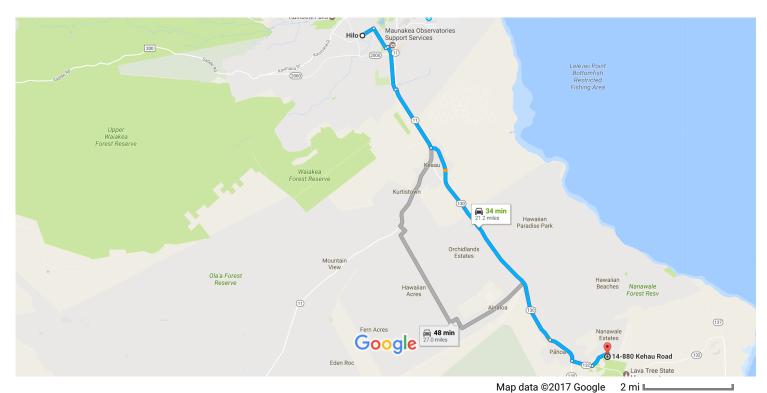

10 min (3.8 mi)

## Hilo

Hawaii

## Take Kinoole St and Kilauea Ave to HI-11/Hawaii Belt Rd/Kanoelehua Ave

| <b>†</b> | 1.   | Head northeast on Mohouli St toward Popolo St                                                    |                  |
|----------|------|--------------------------------------------------------------------------------------------------|------------------|
| r        | 2.   | Turn right onto Kinoole St                                                                       | 0.6 mi           |
| 4        | 3.   | Turn left onto W Ohea St                                                                         | 1.1 mi           |
| <b>L</b> | 4.   | Turn right at the 1st cross street onto Kilauea Ave                                              | 0.1 mi           |
| 4        | 5.   | Turn left toward HI-11/Hawaii Belt Rd/Kanoelehua Ave                                             | 2.0 mi           |
|          |      |                                                                                                  | 302 ft           |
| Take     | HI-1 | I 30 to Nanawale Blvd                                                                            | 22 min (16.3 mi) |
| Ļ        | 6.   | Turn right onto HI-11/Hawaii Belt Rd/Kanoelehua Ave  (i) Continue to follow HI-11/Hawaii Belt Rd |                  |
| 4        | 7.   | Use the left 2 lanes to turn left onto HI-130/Keaau Pahoa Bypass Rd  1 Continue to follow HI-130 | 3.1 mi           |
|          |      |                                                                                                  | 10.7 mi          |

| <b>Q</b>   | 8.   | At the traffic circle, take the 2nd exit onto Pahoa Bypass Rd |                |
|------------|------|---------------------------------------------------------------|----------------|
| 4          | 9.   | Turn left onto HI-132/Kapoho Rd                               | 1.5 mi         |
| Cont       | inue | on Nanawale Blvd. Drive to Kehau Rd                           | 1.0 mi         |
| 4          | 10.  | Turn left onto Nanawale Blvd                                  | 3 min (1.1 mi) |
| <b>L</b> > | 11.  | Turn right onto Kehau Rd                                      | 0.1 mi         |
|            |      |                                                               |                |

## 14-880 Kehau Rd

Pāhoa, HI 96778

These directions are for planning purposes only. You may find that construction projects, traffic, weather, or other events may cause conditions to differ from the map results, and you should plan your route accordingly. You must obey all signs or notices regarding your route.