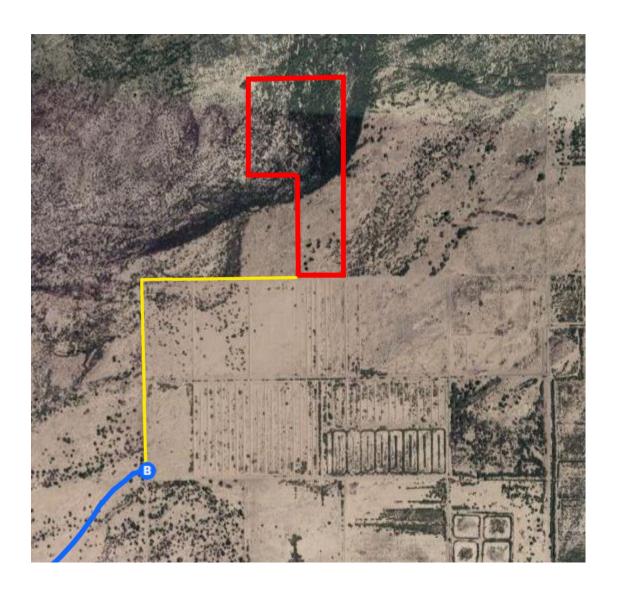

Continued Directions
At the end of the Google earth directions turn left along the dirt road. Follow the road for 0.84 mile to the southern boarder of the property.