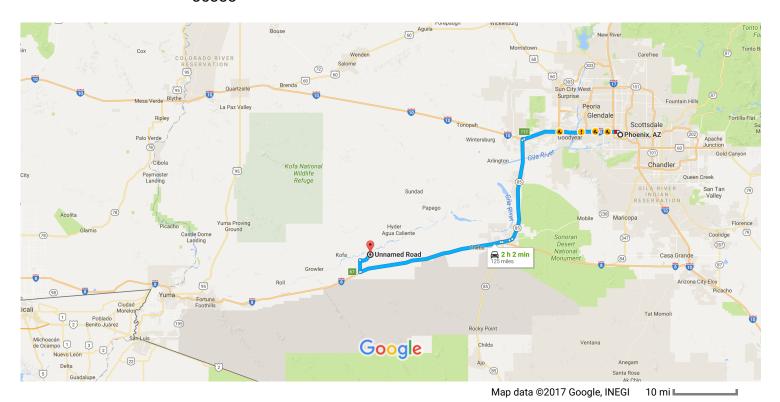

## Phoenix

Arizona

## Get on I-10 W from W Washington St and N 7th Ave

| 1.    | Head west on W Washington St toward 1st Ave                               | 6 min (1.7 m                                                                                                                                                                                                                                                                                                                                                                                                                                                                                                                                                    |
|-------|---------------------------------------------------------------------------|-----------------------------------------------------------------------------------------------------------------------------------------------------------------------------------------------------------------------------------------------------------------------------------------------------------------------------------------------------------------------------------------------------------------------------------------------------------------------------------------------------------------------------------------------------------------|
| 2     | Use the right 2 lanes to turn right onto N 7th Ave                        | 0.5 n                                                                                                                                                                                                                                                                                                                                                                                                                                                                                                                                                           |
|       | May be closed at certain times or days                                    |                                                                                                                                                                                                                                                                                                                                                                                                                                                                                                                                                                 |
|       |                                                                           | 0.2 r                                                                                                                                                                                                                                                                                                                                                                                                                                                                                                                                                           |
| 3.    | Continue straight to stay on N 7th Ave                                    |                                                                                                                                                                                                                                                                                                                                                                                                                                                                                                                                                                 |
|       | A May be closed at certain times or days                                  |                                                                                                                                                                                                                                                                                                                                                                                                                                                                                                                                                                 |
| 4     | Use the left 2 lanes to turn left to merge onto I-10 W toward Los Angeles | 0.7                                                                                                                                                                                                                                                                                                                                                                                                                                                                                                                                                             |
| •••   | •                                                                         |                                                                                                                                                                                                                                                                                                                                                                                                                                                                                                                                                                 |
|       |                                                                           | 0.4 r                                                                                                                                                                                                                                                                                                                                                                                                                                                                                                                                                           |
| w I-1 | 0 W to AZ-85 S/Phoenix Bypass Rte in Buckeye. Take exit 112 from I-10 W   |                                                                                                                                                                                                                                                                                                                                                                                                                                                                                                                                                                 |
|       | · · · · · · · · · · · · · · · · · · ·                                     | 28 min (32.0 n                                                                                                                                                                                                                                                                                                                                                                                                                                                                                                                                                  |
| 5.    | Merge onto I-10 W                                                         |                                                                                                                                                                                                                                                                                                                                                                                                                                                                                                                                                                 |
|       |                                                                           | 30.9                                                                                                                                                                                                                                                                                                                                                                                                                                                                                                                                                            |
| 6.    | Take exit 112 for AZ-85 toward I-8/Yuma/San Diego                         |                                                                                                                                                                                                                                                                                                                                                                                                                                                                                                                                                                 |
|       |                                                                           |                                                                                                                                                                                                                                                                                                                                                                                                                                                                                                                                                                 |
|       | 2. 3. 4. 5.                                                               | <ol> <li>Use the right 2 lanes to turn right onto N 7th Ave         <ul> <li>A May be closed at certain times or days</li> </ul> </li> <li>Continue straight to stay on N 7th Ave         <ul> <li>A May be closed at certain times or days</li> </ul> </li> <li>Use the left 2 lanes to turn left to merge onto I-10 W toward Los Angeles         <ul> <li>A Parts of this road may be closed at certain times or days</li> </ul> </li> <li>w I-10 W to AZ-85 S/Phoenix Bypass Rte in Buckeye. Take exit 112 from I-10 W</li> <li>Merge onto I-10 W</li> </ol> |

## Get on I-8 W in Gila Bend from Phoenix Bypass Rte

|       |                                                   | 26 min (26 7 mi                                                                                                                                                                                    |
|-------|---------------------------------------------------|----------------------------------------------------------------------------------------------------------------------------------------------------------------------------------------------------|
| 7.    | Continue onto AZ-85 S/Phoenix Bypass Rte          | ——————————————————————————————————————                                                                                                                                                             |
|       |                                                   | 32.7 m                                                                                                                                                                                             |
| 8.    | Slight right onto Phoenix Bypass Rte              |                                                                                                                                                                                                    |
|       |                                                   | 1.0 m                                                                                                                                                                                              |
| 9.    | Continue onto E Pima St                           |                                                                                                                                                                                                    |
|       |                                                   | 2.4 m                                                                                                                                                                                              |
| 10.   | Merge onto I-8 W via the ramp to San Diego        |                                                                                                                                                                                                    |
|       |                                                   | 0.6 m                                                                                                                                                                                              |
| w I-8 | W to Ave 64E in Dateland. Take exit 67 from I-8 W |                                                                                                                                                                                                    |
|       |                                                   | 37 min (47.2 mi                                                                                                                                                                                    |
| 11.   | Merge onto I-8 W                                  |                                                                                                                                                                                                    |
| 10    | Take wit (7 tayyard Dataland                      | 46.9 m                                                                                                                                                                                             |
| IZ.   | Take exit 67 toward Dateland                      |                                                                                                                                                                                                    |
|       |                                                   | 0.3 m                                                                                                                                                                                              |
| nue ( | on Ave 64E to your destination                    |                                                                                                                                                                                                    |
|       |                                                   | 16 min (7.6 mi                                                                                                                                                                                     |
| 13.   | Turn right onto Ave 64E                           | ·                                                                                                                                                                                                  |
|       |                                                   | 3.9 m                                                                                                                                                                                              |
| 14.   | Turn right                                        |                                                                                                                                                                                                    |
|       |                                                   | 3.7 m                                                                                                                                                                                              |
|       | 8. 9. 10. w I-8 11. 12. nue                       | 10. Merge onto I-8 W via the ramp to San Diego w I-8 W to Ave 64E in Dateland. Take exit 67 from I-8 W  11. Merge onto I-8 W  12. Take exit 67 toward Dateland  nue on Ave 64E to your destination |

## **Unnamed Road**

Dateland, AZ 85333

These directions are for planning purposes only. You may find that construction projects, traffic, weather, or other events may cause conditions to differ from the map results, and you should plan your route accordingly. You must obey all signs or notices regarding your route.